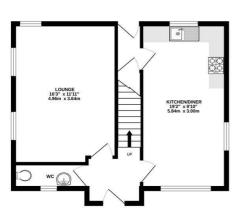

#### Entrance Hall

Kitchen Diner 19'1" x 9'10" (5.84 x 3.00)

# Bedroom Two 10'9" x 8'5" (3.29 x 2.57)

Lounge 16'3" x 11'11" (4.96 x 3.64)

W.C.

Utility

First Floor Landing

Bedroom One 19'1" x 9'10" (5.83 x 3.02)

# En Suite 6'3" x 5'5" (1.92 x 1.67)

### Bedroom Three 8'5" x 8'4" (2.57 x 2.55)

Family Bathroom

## Outside

GROUND FLOOR 485 sq.ft. (45.0 sq.m.) approx

1ST FLOOR 485 sq.ft. (45.0 sq.m.) approx.

GARAGE 152 sq.ft. (14.2 sq.m.) approx

TOTAL FLOOR AREA : 1122 sq.ft. (104.2 sq.m.) approx. D has been made to ensure the accuracy of the floopflan contained here, measurement , rooms and any other items are approximate and no responsibility is taken for any error statement. This plan is for illustrative purposes only and should be used as such by any set. The services, systems and appliances shown have not been tested and no guarants as to their operability or efficiency can be given. Made with Metropix €2024