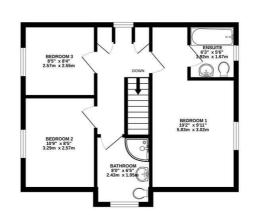

#### Entrance Hall

Kitchen Diner 19'1" x 9'10" (5.84 x 3.00)

# Bedroom Two 10'9" x 8'5" (3.29 x 2.57)

Lounge 16'3" x 11'11" (4.96 x 3.64)

W.C.

Utility

First Floor Landing

Bedroom One 19'1" x 9'10" (5.83 x 3.02)

# En Suite 6'3" x 5'5" (1.92 x 1.67)

### Bedroom Three 8'5" x 8'4" (2.57 x 2.55)

Family Bathroom

## Outside

GROUND FLOOR 485 sq.ft. (45.0 sq.m.) approx

1ST FLOOR 485 sq.ft. (45.0 sq.m.) approx.

GARAGE 152 sq.ft. (14.2 sq.m.) approx

TOTAL FLOOR AREA : 1122 sq.ft. (104.2 sq.m.) approx. D has been made to ensure the accuracy of the floopflan contained here, measurement , rooms and any other items are approximate and no responsibility is taken for any error statement. This plan is for illustrative purposes only and should be used as such by any set. The services, systems and appliances shown have not been tested and no guarants as to their operability or efficiency can be given. Made with Metropix €2024