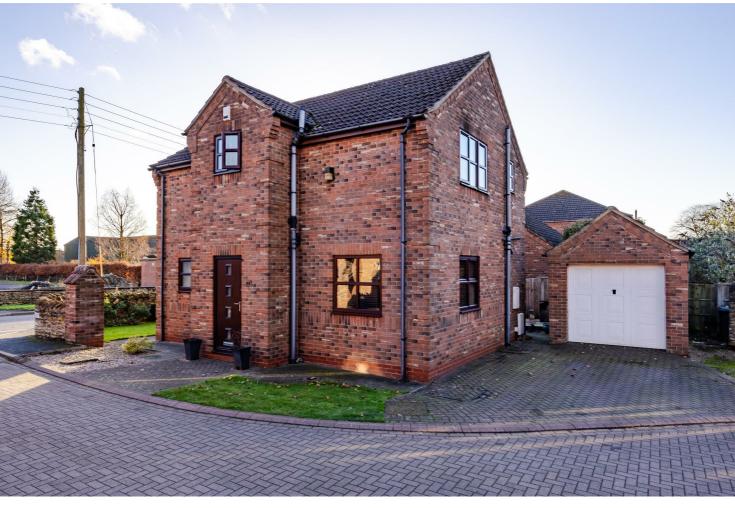

# 1 The Steadings, Scunthorpe, DN15 8XP £279,950

Situated in the quiet rural village of Flixborough, on a lovely little Cul de sac sits this three bed detached family home. Well presented throughout, the property comprises of an entrance hall, bright and light lounge, modern kitchen diner with separate utility area and a downstairs W.C.. Upstairs there are three double bedrooms, one with an En suite and a further shower room. Outside there is a low maintenance rear garden, a detached garage and off road parking. Neutrally decorated throughout and ready for moving straight in to, this one is ready to view. To book an appointment, please give us