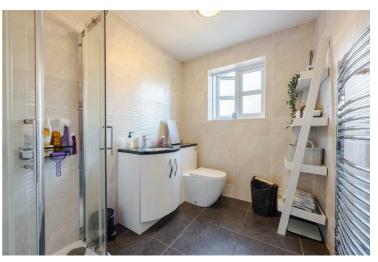

# En Suite 6'3" x 5'5" (1.92 x 1.67)

### Bedroom Three 8'5" x 8'4" (2.57 x 2.55)

Family Bathroom