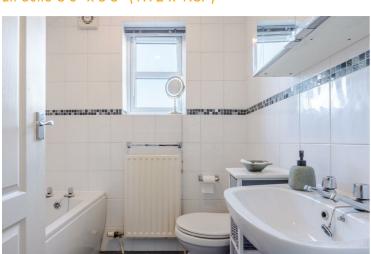

#### Entrance Hall

Kitchen Diner 19'1" x 9'10" (5.84 x 3.00)

# Bedroom Two 10'9" x 8'5" (3.29 x 2.57)

Lounge 16'3" x 11'11" (4.96 x 3.64)

W.C.

Utility

First Floor Landing

Bedroom One 19'1" x 9'10" (5.83 x 3.02)

# En Suite 6'3" x 5'5" (1.92 x 1.67)

### Bedroom Three 8'5" x 8'4" (2.57 x 2.55)

Family Bathroom