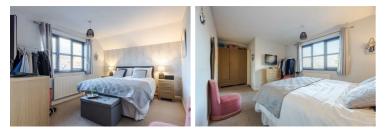

# Bedroom Two 10'9" x 8'5" (3.29 x 2.57)

Lounge 16'3" x 11'11" (4.96 x 3.64)

W.C.

Utility

First Floor Landing

Bedroom One 19'1" x 9'10" (5.83 x 3.02)