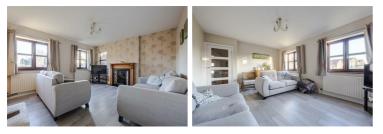

# Bedroom Two 10'9" x 8'5" (3.29 x 2.57)

Lounge 16'3" x 11'11" (4.96 x 3.64)

W.C.

Utility

First Floor Landing

Bedroom One 19'1" x 9'10" (5.83 x 3.02)