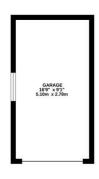

## Outside

GROUND FLOOR 485 sq.ft. (45.0 sq.m.) approx

1ST FLOOR 485 sq.ft. (45.0 sq.m.) approx.

GARAGE 152 sq.ft. (14.2 sq.m.) approx

TOTAL FLOOR AREA : 1122 sq.ft. (104.2 sq.m.) approx. D has been made to ensure the accuracy of the floopflan contained here, measurement , rooms and any other items are approximate and no responsibility is taken for any error statement. This plan is for illustrative purposes only and should be used as such by any set. The services, systems and appliances shown have not been tested and no guarants as to their operability or efficiency can be given. Made with Metropix €2024