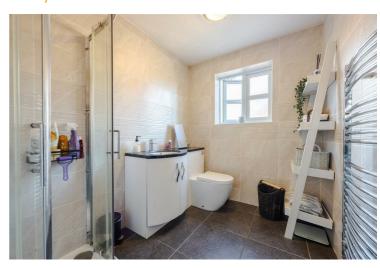

Bedroom Two  $10'9" \times 8'5" (3.29 \times 2.57)$ 

Family Bathroom

Outside

Bedroom Three  $8'5" \times 8'4" (2.57 \times 2.55)$ 

GROUND FLOOR 485 sq.ft. (45.0 sq.m.) approx 1ST FLOOR 485 sq.ft. (45.0 sq.m.) approx.