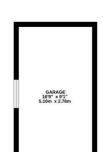

GARAGE 152 sq.ft. (14.2 sq.m.) approx

TOTAL FLOOR AREA: 1122 sq.ft. (104.2 sq.m.) approx.

Whilst every attempt has been made to ensure the accuracy of the floorplan contained here, measurements of doors, windows, rooms and any other items are approximate and no responsibility is taken for any error, omission or mis-statement. This plan is for illustrative purposes only and should be used as such by any prospective purchaser. The services, systems and appliances shown have not been tested and no guarantee as to their opportunities of the properture of the propertur