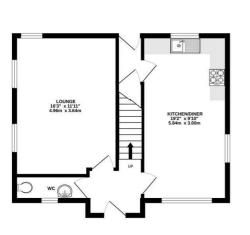

## **Entrance Hall**

## Kitchen Diner $19'1" \times 9'10" (5.84 \times 3.00)$

Lounge  $16'3" \times 11'11" (4.96 \times 3.64)$ 

W.C.

Utility

First Floor Landing

Bedroom One 19'1" x 9'10" (5.83 x 3.02)

En Suite  $6'3" \times 5'5"$  (1.92 x 1.67)

Bedroom Two  $10'9" \times 8'5" (3.29 \times 2.57)$ 

Family Bathroom

Outside

Bedroom Three  $8'5" \times 8'4" (2.57 \times 2.55)$ 

GROUND FLOOR 485 sq.ft. (45.0 sq.m.) approx 1ST FLOOR 485 sq.ft. (45.0 sq.m.) approx.