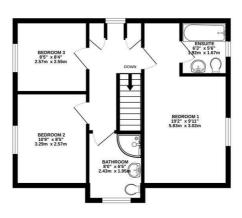

## Kitchen Diner $19'1" \times 9'10" (5.84 \times 3.00)$

Lounge  $16'3" \times 11'11" (4.96 \times 3.64)$ 

W.C.

Utility

First Floor Landing

Bedroom One 19'1" x 9'10" (5.83 x 3.02)

En Suite  $6'3" \times 5'5"$  (1.92 x 1.67)

Bedroom Two  $10'9" \times 8'5" (3.29 \times 2.57)$ 

Family Bathroom

Outside

Bedroom Three  $8'5" \times 8'4" (2.57 \times 2.55)$ 

GROUND FLOOR 485 sq.ft. (45.0 sq.m.) approx 1ST FLOOR 485 sq.ft. (45.0 sq.m.) approx.