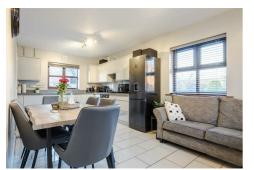

## Kitchen Diner $19'1" \times 9'10" (5.84 \times 3.00)$

Lounge  $16'3" \times 11'11" (4.96 \times 3.64)$ 

W.C.

Utility

First Floor Landing

Bedroom One 19'1" x 9'10" (5.83 x 3.02)

En Suite  $6'3" \times 5'5"$  (1.92 x 1.67)