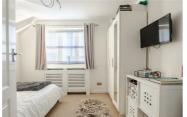

## **Entrance Hall**

## Kitchen Diner $19'1" \times 9'10" (5.84 \times 3.00)$

Lounge  $16'3" \times 11'11" (4.96 \times 3.64)$ 

W.C.

Utility

First Floor Landing

Bedroom One 19'1" x 9'10" (5.83 x 3.02)

En Suite  $6'3" \times 5'5"$  (1.92 x 1.67)