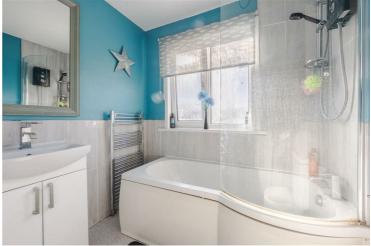

### Bedroom Two 12'1" x 11'5" (3.70 x 3.50)

Bedroom Three 6'2" x 6'8" (1.90 x 2.04)

Bathroom 6'4" x 6'8" (1.95 x 2.04)