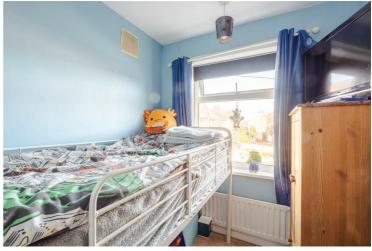

### Bedroom Two 12'1" x 11'5" (3.70 x 3.50)

Bedroom Three 6'2" x 6'8" (1.90 x 2.04)

Bathroom 6'4" x 6'8" (1.95 x 2.04)