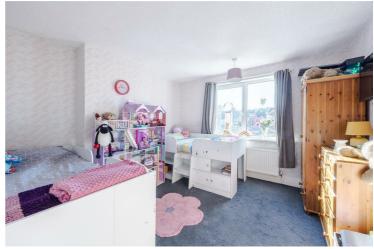

### Bedroom Two 12'1" x 11'5" (3.70 x 3.50)

Bedroom Three 6'2" x 6'8" (1.90 x 2.04)

Bathroom 6'4" x 6'8" (1.95 x 2.04)