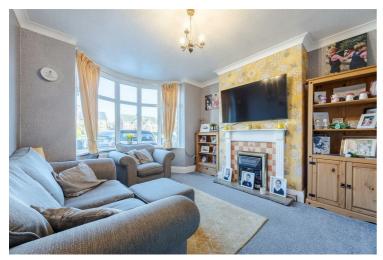

42 Vicarage Gardens, Scunthorpe, DN15 7BB

£199,950

Entrance Hall 14'7" x 6'8" (4.47 x 2.04) Lounge dining room 18'0" x 11'5" (5.50 x 3.50)

Sitting room 11'1" x 11'5" (3.40 x 3.50)