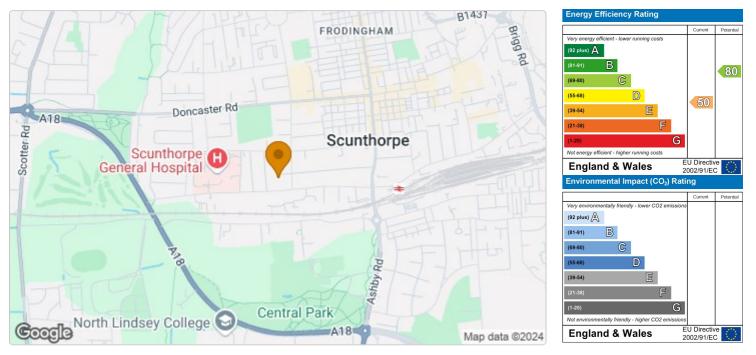

, two of which are great doubles and a well proportioned single. Outside there is a rear garden mainly laid with turf, a garage and off road parking. Available for viewings now please call the office to book your appointment.

42 Vicarage Gardens, Scunthorpe, DN15 7BB

£199,950

Entrance Hall 14'7" x 6'8" (4.47 x 2.04) Lounge dining room 18'0" x 11'5" (5.50 x 3.50)



Sitting room 11'1" x 11'5" (3.40 x 3.50)



## Kitchen 14'6" x 10'11" (4.43 x 3.33)



Landing

Bedroom One 11'1" x 11'5" (3.40 x 3.50)



### Bedroom Two 12'1" x 11'5" (3.70 x 3.50)



Bedroom Three 6'2" x 6'8" (1.90 x 2.04)



Bathroom 6'4" x 6'8" (1.95 x 2.04)



#### Outside



#### **Ground Floor**

Approx. 51.5 sq. metres (554.5 sq. feet)



Total area: approx. 92.0 sq. metres (990.3 sq. feet)

Energy Efficiency Graph



These particulars, whilst believed to be accurate are set out as a general outline only for guidance and do not constitute any part of an offer or contract. Intending purchasers should not rely on them as statements of representation of fact, but must satisfy themselves by inspection or otherwise as to their accuracy. No person in this firms employment has the authority to make or give any representation or warranty in respect of the property.

EA Ben Cade is a trading name of Cade Estate Agency Limited - Company Number 11153015 2-4 Oswald Road, Scunthorpe. DN15 7PT Tel: 01724 372011 Email: info@eabencade.co.uk

## Area Map