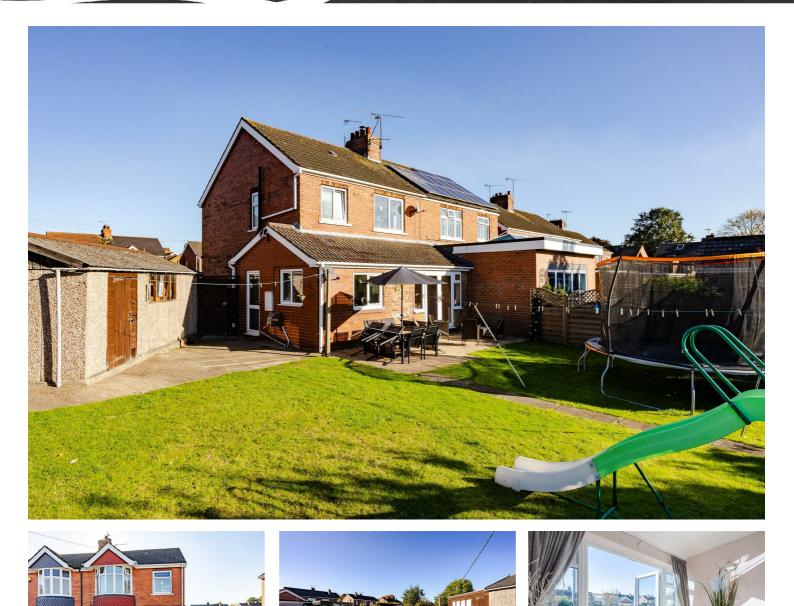

# 

E

 $C \Delta D F$ 

Three bedroom semi detached home that will make a great first time buy or family home. Sat on a corner plot in a quiet cul de sac close to Scunthorpe hospital the property consists of an entrance hall, sitting room, lounge diner and kitchen. Upstairs there are three bedrooms, two of which are great doubles and a well proportioned single. Outside there is a rear garden mainly laid with turf, a garage and off road parking. Available for viewings now please call the office to book your appointment.

42 Vicarage Gardens, Scunthorpe, DN15 7BB

£199,950

Entrance Hall 14'7" x 6'8" (4.47 x 2.04) Lounge dining room 18'0" x 11'5" (5.50 x 3.50)

Sitting room 11'1" x 11'5" (3.40 x 3.50)