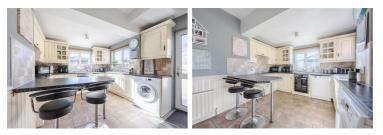

## Kitchen 14'6" x 10'11" (4.43 x 3.33)

Landing

Bedroom One 11'1" x 11'5" (3.40 x 3.50)