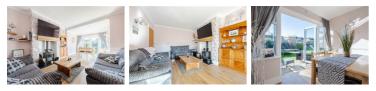

42 Vicarage Gardens, Scunthorpe, DN15 7BB

£199,950

Entrance Hall 14'7" x 6'8" (4.47 x 2.04) Lounge dining room 18'0" x 11'5" (5.50 x 3.50)

Sitting room 11'1" x 11'5" (3.40 x 3.50)

## Kitchen 14'6" x 10'11" (4.43 x 3.33)

Landing

Bedroom One 11'1" x 11'5" (3.40 x 3.50)

### Bedroom Two 12'1" x 11'5" (3.70 x 3.50)

Bedroom Three 6'2" x 6'8" (1.90 x 2.04)

Bathroom 6'4" x 6'8" (1.95 x 2.04)