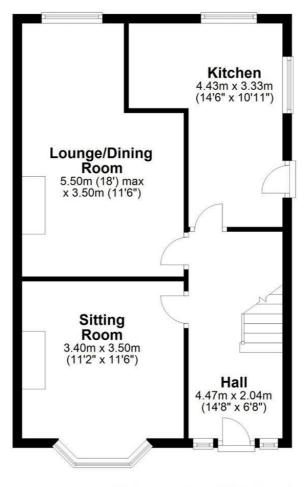

42 Vicarage Gardens, Scunthorpe, DN15 7BB

£199,950

Entrance Hall 14'7" x 6'8" (4.47 x 2.04) Lounge dining room 18'0" x 11'5" (5.50 x 3.50)

Sitting room 11'1" x 11'5" (3.40 x 3.50)

## Kitchen 14'6" x 10'11" (4.43 x 3.33)

Landing

Bedroom One 11'1" x 11'5" (3.40 x 3.50)

### Bedroom Two 12'1" x 11'5" (3.70 x 3.50)

Bedroom Three 6'2" x 6'8" (1.90 x 2.04)

Bathroom 6'4" x 6'8" (1.95 x 2.04)

#### **Ground Floor**

Approx. 51.5 sq. metres (554.5 sq. feet)

Total area: approx. 92.0 sq. metres (990.3 sq. feet)

Energy Efficiency Graph

These particulars, whilst believed to be accurate are set out as a general outline only for guidance and do not constitute any part of an offer or contract. Intending purchasers should not rely on them as statements of representation of fact, but must satisfy themselves by inspection or otherwise as to their accuracy. No person in this firms employment has the authority to make or give any representation or warranty in respect of the property.