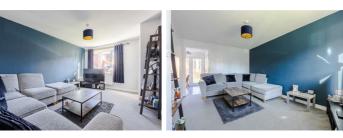

### Entrance hall

Lounge 15'1" x 10'0" (4.62 x 3.06)

Kitchen 7'10" x 13'5" (2.41 x 4.09)

Bathroom 7'4" x 5'8" (2.25 x 1.74)

Outside

W.C.

Landing

Bedroom one 10'2" x 13'5" (3.12 x 4.09)