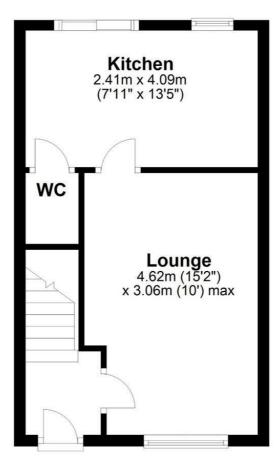

### Entrance hall

Lounge 15'1" x 10'0" (4.62 x 3.06)

Kitchen 7'10" x 13'5" (2.41 x 4.09)

Bathroom 7'4" x 5'8" (2.25 x 1.74)

Outside

W.C.

Landing

Bedroom one 10'2" x 13'5" (3.12 x 4.09)

## **Ground Floor**

Approx. 29.2 sq. metres (314.1 sq. feet)

These particulars, whilst believed to be accurate are set out as a general outline only for guidance and do not constitute any part of an offer or contract. Intending purchasers should not rely on them as statements of representation of fact, but must satisfy themselves by inspection or otherwise as to their accuracy. No person in this firms employment has the authority to make or give any representation or warranty in respect of the property.