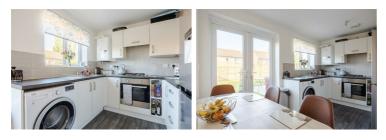

### Entrance hall

Lounge 15'1" x 10'0" (4.62 x 3.06)

Kitchen 7'10" x 13'5" (2.41 x 4.09)

Bathroom 7'4" x 5'8" (2.25 x 1.74)

Outside

W.C.

Landing

Bedroom one 10'2" x 13'5" (3.12 x 4.09)