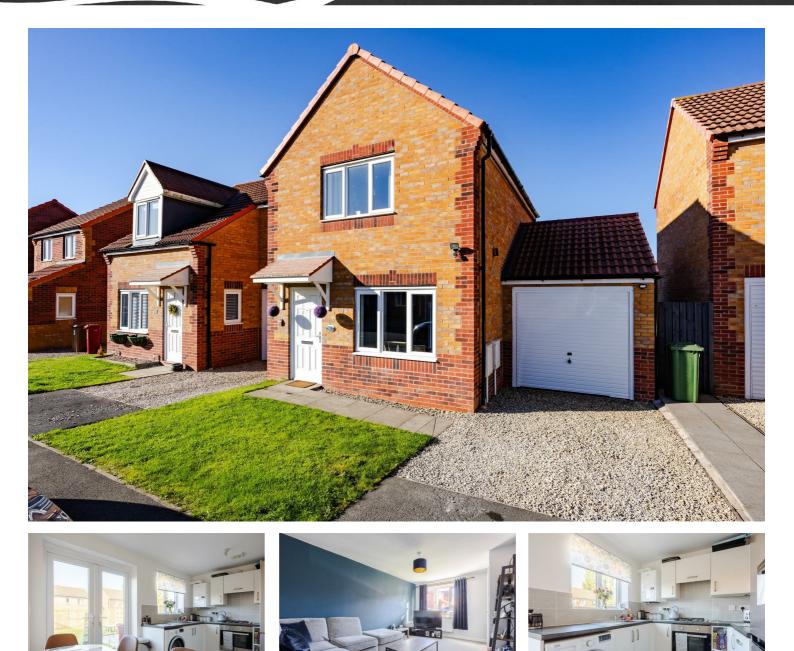

# 7 Apollo Court, Scunthorpe, DN17 2FJ £145,000

Two bed homes don't usually tick this many boxes, attached garage, quiet cul de sac, two double bedrooms, decent size south west facing garden and all of that in addition to the modern finish. It's a great first time buy or even an easy investment. It has the remainder of it's LABC warranty and is available to view now so get in touch to book your appointment.

### Entrance hall

Lounge 15'1" x 10'0" (4.62 x 3.06)

Kitchen 7'10" x 13'5" (2.41 x 4.09)

Bathroom 7'4" x 5'8" (2.25 x 1.74)

Outside

W.C.

Landing

Bedroom one 10'2" x 13'5" (3.12 x 4.09)