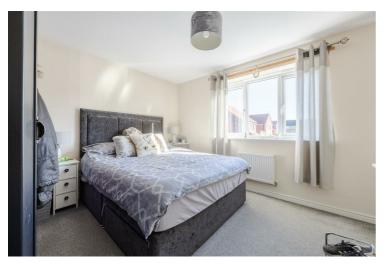

### Entrance hall

Lounge 15'1" x 10'0" (4.62 x 3.06)

Kitchen 7'10" x 13'5" (2.41 x 4.09)

Bathroom 7'4" x 5'8" (2.25 x 1.74)

Outside

W.C.

Landing

Bedroom one 10'2" x 13'5" (3.12 x 4.09)