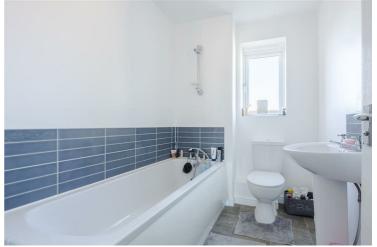

### Entrance hall

Lounge 15'1" x 10'0" (4.62 x 3.06)

Kitchen 7'10" x 13'5" (2.41 x 4.09)

Bathroom 7'4" x 5'8" (2.25 x 1.74)

Outside

W.C.

Landing

Bedroom one 10'2" x 13'5" (3.12 x 4.09)