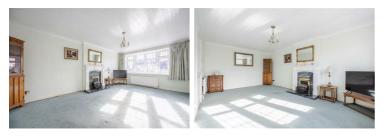

Entrance hall

Lounge 18'11" x 11'4" (5.78 x 3.46)

Kitchen 10'8" x 8'8" (3.26 x 2.65)

Bedroom two 9'7" x 9'3" (2.94 x 2.84)

Bathroom 7'7" x 5'4" (2.32 x 1.65)