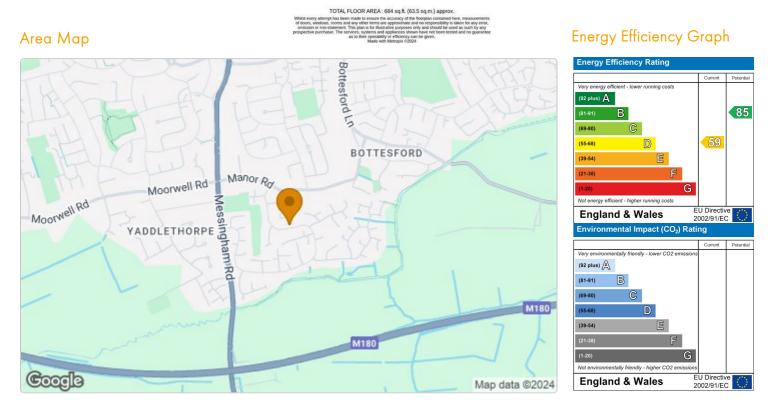

## Outside

GROUND FLOOR 684 sq.ft. (63.5 sq.m.) approx.

These particulars, whilst believed to be accurate are set out as a general outline only for guidance and do not constitute any part of an offer or contract. Intending purchasers should not rely on them as statements of representation of fact, but must satisfy themselves by inspection or otherwise as to their accuracy. No person in this firms employment has the authority to make or give any representation or warranty in respect of the property.