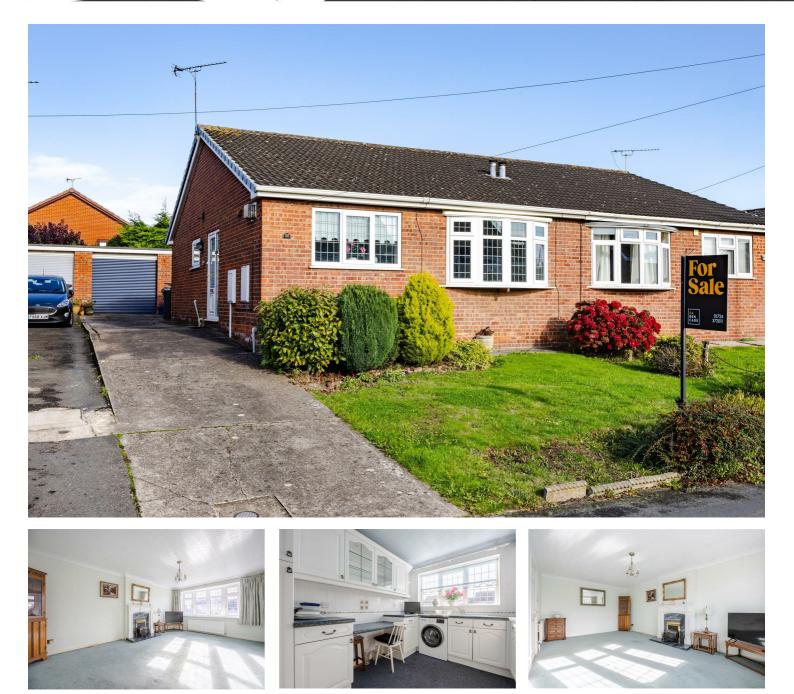

## 55 Valley View Drive, Scunthorpe, DN16 3SG £155,000

A two bedroom semi detached bungalow in Bottesford, offered with no onward chain. The property layout consists of a great size lounge, neutral kitchen, two good size bedrooms and a shower room. Outside there is a well maintained rear garden, off road parking to the side of the property and a garage. Available for viewings now, please call to book yours!

Entrance hall

Lounge 18'11" x 11'4" (5.78 x 3.46)

Kitchen 10'8" x 8'8" (3.26 x 2.65)

Bedroom two 9'7" x 9'3" (2.94 x 2.84)

Bathroom 7'7" x 5'4" (2.32 x 1.65)

## Outside

GROUND FLOOR 684 sq.ft. (63.5 sq.m.) approx.

These particulars, whilst believed to be accurate are set out as a general outline only for guidance and do not constitute any part of an offer or contract. Intending purchasers should not rely on them as statements of representation of fact, but must satisfy themselves by inspection or otherwise as to their accuracy. No person in this firms employment has the authority to make or give any representation or warranty in respect of the property.