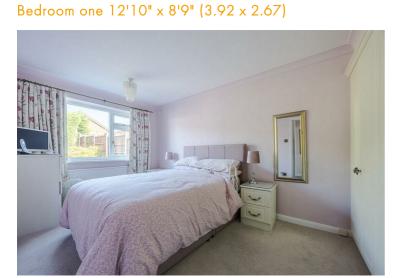

Entrance hall

Lounge 18'11" x 11'4" (5.78 x 3.46)

Kitchen 10'8" x 8'8" (3.26 x 2.65)

Bedroom two 9'7" x 9'3" (2.94 x 2.84)

Bathroom 7'7" x 5'4" (2.32 x 1.65)