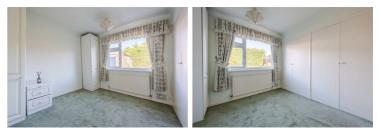

Entrance hall

Lounge 18'11" x 11'4" (5.78 x 3.46)

Kitchen 10'8" x 8'8" (3.26 x 2.65)

Bedroom two 9'7" x 9'3" (2.94 x 2.84)

Bathroom 7'7" x 5'4" (2.32 x 1.65)