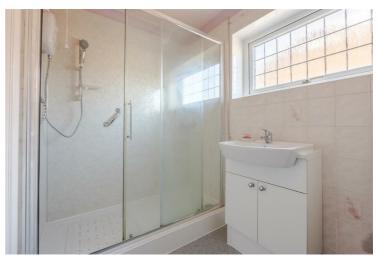

Entrance hall

Lounge 18'11" x 11'4" (5.78 x 3.46)

Kitchen 10'8" x 8'8" (3.26 x 2.65)

Bedroom two 9'7" x 9'3" (2.94 x 2.84)

Bathroom 7'7" x 5'4" (2.32 x 1.65)