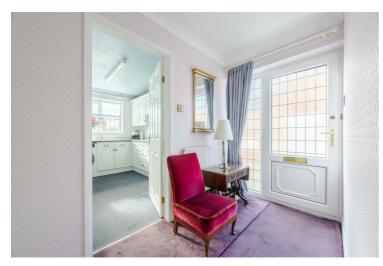

Entrance hall

Lounge 18'11" x 11'4" (5.78 x 3.46)

Kitchen 10'8" x 8'8" (3.26 x 2.65)

Bedroom two 9'7" x 9'3" (2.94 x 2.84)

Bathroom 7'7" x 5'4" (2.32 x 1.65)