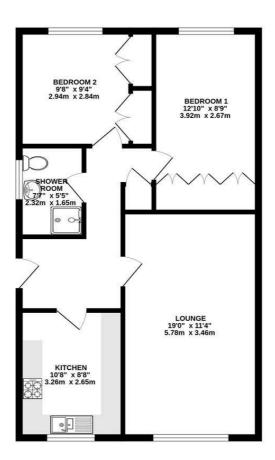

Entrance hall

Lounge 18'11" x 11'4" (5.78 x 3.46)

Kitchen 10'8" x 8'8" (3.26 x 2.65)

Bedroom two 9'7" x 9'3" (2.94 x 2.84)

Bathroom 7'7" x 5'4" (2.32 x 1.65)

## Outside

GROUND FLOOR 684 sq.ft. (63.5 sq.m.) approx.

These particulars, whilst believed to be accurate are set out as a general outline only for guidance and do not constitute any part of an offer or contract. Intending purchasers should not rely on them as statements of representation of fact, but must satisfy themselves by inspection or otherwise as to their accuracy. No person in this firms employment has the authority to make or give any representation or warranty in respect of the property.