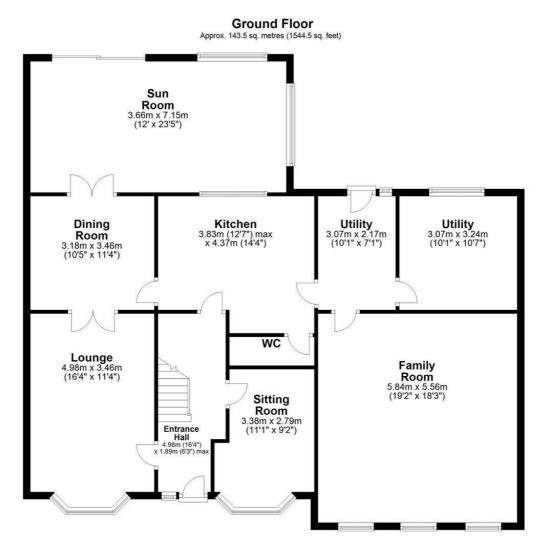

### Entrance

### Lounge

### Sitting room

### Reception room

### Kitchen

## Conservatory

Dining room

## Utility room

## Landing

### Bedroom one

### En suite

### Bedroom two

## Bedroom three

### Bedroom four

Bathroom