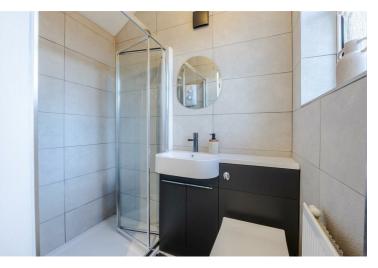

## Landing

Bedroom one 11'9" x 12'11" (3.60 x 3.94)

Bedroom two 12'7" x 10'11" (3.85 x 3.33)

Bedroom three 8'11" x 7'1" (2.73 x 2.17)

Family bathroom 8'0" x 6'0" (2.46 x 1.83)

Garage 17'0" x 9'3" (5.19 x 2.82)