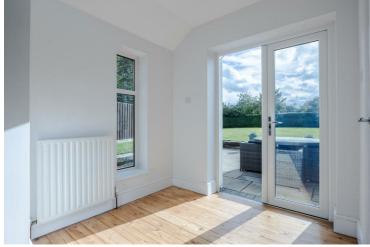

# 15 Leonard Crescent, Scunthorpe, DN15 7BG £240,000

A traditional double bay fronted detached family home. The current owners have made a host of upgrades as well as in keeping with some of the houses original features. Sat on a really great plot and close to amenities the property consists of a lovely entrance hall, two reception rooms with fireplaces, a modern kitchen, sun room, shower room and utility. Upstairs there are three bedrooms and a family bathroom. Outside there's plenty of off road parking at the front and the driveway extends down the side of the property to the rear where there's a detached garage and great size rear garden. Viewings are available by appointment, please get in touch to book yours. Entrance hall

Lounge 11'8" x 12'11" (3.57 x 3.94)

Kitchen diner 17'3" x 17'5" (5.28 x 5.31)

Sun room 5'11" x 7'1" (1.82 x 2.17)

Shower room 3'9" x 5'11" (1.16 x 1.81)