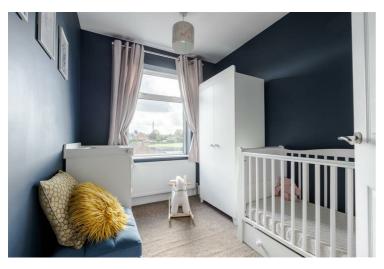

## Landing

Bedroom one 11'9" x 12'11" (3.60 x 3.94)

Bedroom two 12'7" x 10'11" (3.85 x 3.33)

Bedroom three 8'11" x 7'1" (2.73 x 2.17)

Family bathroom 8'0" x 6'0" (2.46 x 1.83)

Garage 17'0" x 9'3" (5.19 x 2.82)