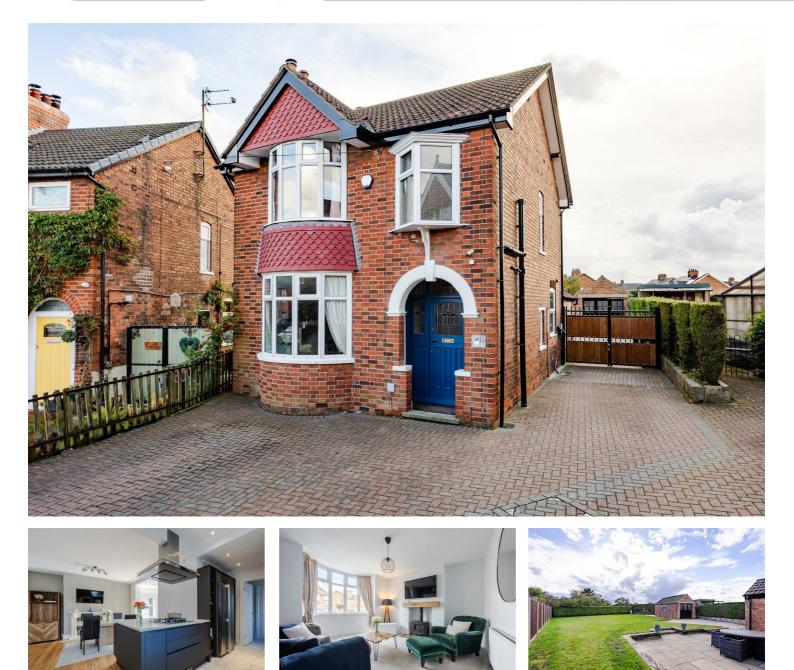

# 15 Leonard Crescent, Scunthorpe, DN15 7BG £240,000

A traditional double bay fronted detached family home. The current owners have made a host of upgrades as well as in keeping with some of the houses original features. Sat on a really great plot and close to amenities the property consists of a lovely entrance hall, two reception rooms with fireplaces, a modern kitchen, sun room, shower room and utility. Upstairs there are three bedrooms and a family bathroom. Outside there's plenty of off road parking at the front and the driveway extends down the side of the property to the rear where there's a detached garage and great size rear garden. Viewings are available by appointment, please get in touch to book yours. Entrance hall