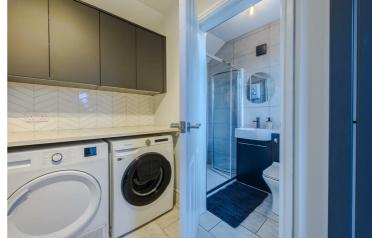

Lounge 11'8" x 12'11" (3.57 x 3.94)

Kitchen diner 17'3" x 17'5" (5.28 x 5.31)

Sun room 5'11" x 7'1" (1.82 x 2.17)

Shower room 3'9" x 5'11" (1.16 x 1.81)