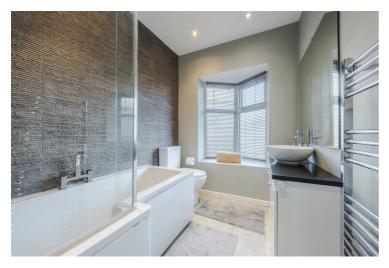

## Landing

Bedroom one 11'9" x 12'11" (3.60 x 3.94)

Bedroom two 12'7" x 10'11" (3.85 x 3.33)

Bedroom three 8'11" x 7'1" (2.73 x 2.17)

Family bathroom 8'0" x 6'0" (2.46 x 1.83)

Garage 17'0" x 9'3" (5.19 x 2.82)