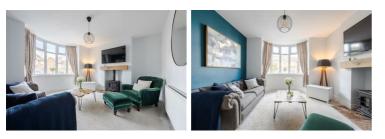

# 15 Leonard Crescent, Scunthorpe, DN15 7BG £240,000

A traditional double bay fronted detached family home. The current owners have made a host of upgrades as well as in keeping with some of the houses original features. Sat on a really great plot and close to amenities the property consists of a lovely entrance hall, two reception rooms with fireplaces, a modern kitchen, sun room, shower room and utility. Upstairs there are three bedrooms and a family bathroom. Outside there's plenty of off road parking at the front and the driveway extends down the side of the property to the rear where there's a detached garage and great size rear garden. Viewings are available by appointment, please get in touch to book yours. Entrance hall

Lounge 11'8" x 12'11" (3.57 x 3.94)

Kitchen diner 17'3" x 17'5" (5.28 x 5.31)

Sun room 5'11" x 7'1" (1.82 x 2.17)

Shower room 3'9" x 5'11" (1.16 x 1.81)