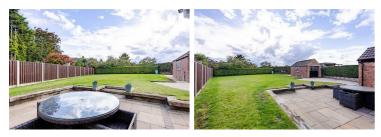

# 15 Leonard Crescent, Scunthorpe, DN15 7BG £240,000

A traditional double bay fronted detached family home. The current owners have made a host of upgrades as well as in keeping with some of the houses original features. Sat on a really great plot and close to amenities the property consists of a lovely entrance hall, two reception rooms with fireplaces, a modern kitchen, sun room, shower room and utility. Upstairs there are three bedrooms and a family bathroom. Outside there's plenty of off road parking at the front and the driveway extends down the side of the property to the rear where there's a detached garage and great size rear garden. Viewings are available by appointment, please get in touch to book yours. Entrance hall

Outside

 Shower Room

 1.16m x 1.81m (3'10" x 5'11")

 Utility

 1.82m x 2.17m (6" x 7'1")

 Kitchen/Dining Room

 5.28m x 5.31m (17'4" x 17'5")

 Storage