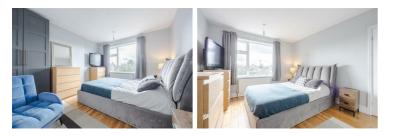

## Landing

Bedroom one 11'9" x 12'11" (3.60 x 3.94)

Bedroom two 12'7" x 10'11" (3.85 x 3.33)

Bedroom three 8'11" x 7'1" (2.73 x 2.17)

Family bathroom 8'0" x 6'0" (2.46 x 1.83)

Garage 17'0" x 9'3" (5.19 x 2.82)