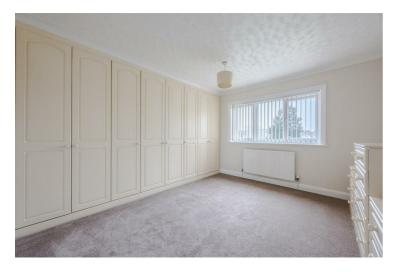

## Landing

Bedroom One 12'6" x 11'5" (3.82 x 3.50)

Bedroom Two 12'5" x 10'2" (3.81 x 3.11)

Bedroom Three 9'4" x 7'2" (2.85 x 2.20)