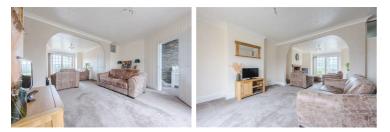

If you require a mortgage we have an advisor in house that can help.

Entrance Hall

Lounge 16'6" x 12'6" (5.03 x 3.82)

Sitting Room 12'5" x 12'4" (3.81 x 3.78)

Kitchen Diner 20'6" x 8'0" (6.27 x 2.45)

Utility Room 20'6" x 6'3" (6.27 x 1.93)