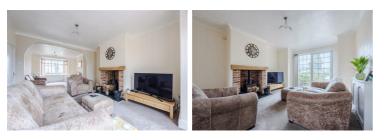

If you require a mortgage we have an advisor in house that can help.

Entrance Hall

Lounge 16'6" x 12'6" (5.03 x 3.82)

Sitting Room 12'5" x 12'4" (3.81 x 3.78)

Kitchen Diner 20'6" x 8'0" (6.27 x 2.45)

Utility Room 20'6" x 6'3" (6.27 x 1.93)