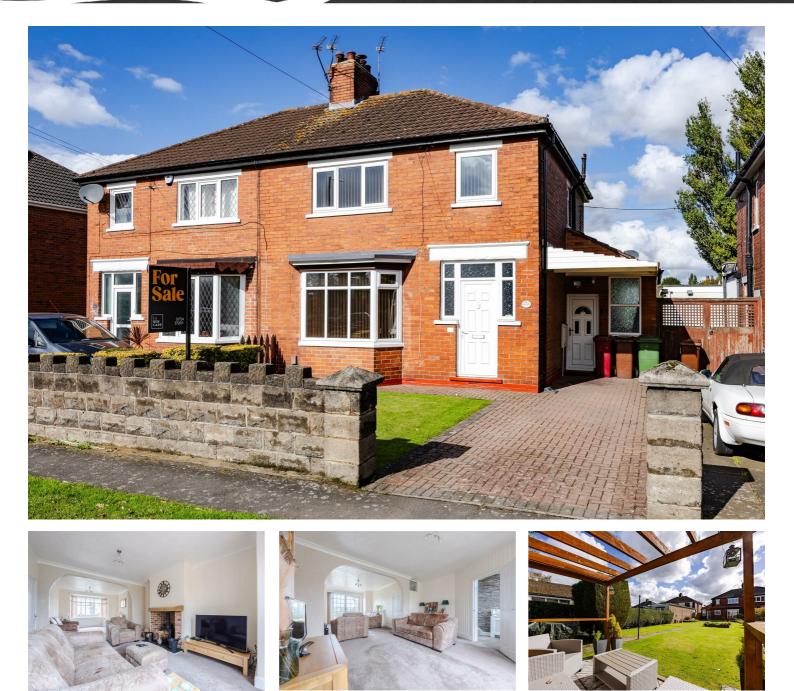

# 68 Rowland Road, Scunthorpe, DN16 1ST £159,950

Excellent value for money traditional three bed semi with a great garden and very clean, neutral decor. This is an ideal young family home in our opinion with good room sizes and a convenient location, ideal for primary schools and the towns amenities. We have a hall, lounge open plan to a dining room, kitchen diner, very handy utility room at the side, landing and three bedrooms with a modern shower room. The house is sat back from the road side with off road parking, and a large rear garden with multiple seating areas, a workshop and a shed too. Available to buy with no chain, please contact us for a viewing.