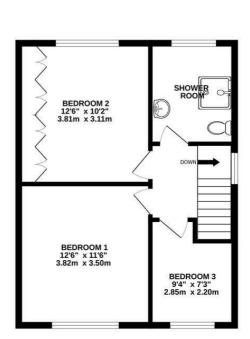

## Landing

Bedroom One 12'6" x 11'5" (3.82 x 3.50)

Bedroom Two 12'5" x 10'2" (3.81 x 3.11)

Bedroom Three 9'4" x 7'2" (2.85 x 2.20)

#### Shower Room

# Garden

Area Map

1ST FLOOR 479 sq.ft. (44.5 sq.m.) approx.

GROUND FLOOR 732 sq.ft. (68.0 sq.m.) approx.

TOTAL FLOOR AREA: 1210 sq.ft. (112.4 sq.m.) approx. Whilst every attempt has been made to ensure the accuracy of the floorplan contained here, measurements of doors, windows, coms and any other items are approximate and no reponsibility is taken for any error, omission or mis-statement. This plan is for illustrative purposes only and should be used as such by any rospective purchaser. The services, systems and appliances shown have not been tested and no guarantee as to their operability or efficiency ac be given. Made with Netropix 62024