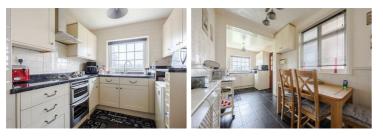

If you require a mortgage we have an advisor in house that can help.

Entrance Hall

Lounge 16'6" x 12'6" (5.03 x 3.82)

Sitting Room 12'5" x 12'4" (3.81 x 3.78)

Kitchen Diner 20'6" x 8'0" (6.27 x 2.45)

Utility Room 20'6" x 6'3" (6.27 x 1.93)