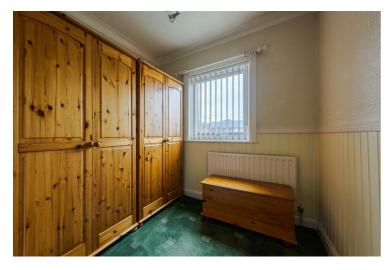

## Landing

Bedroom One 12'6" x 11'5" (3.82 x 3.50)

Bedroom Two 12'5" x 10'2" (3.81 x 3.11)

Bedroom Three 9'4" x 7'2" (2.85 x 2.20)