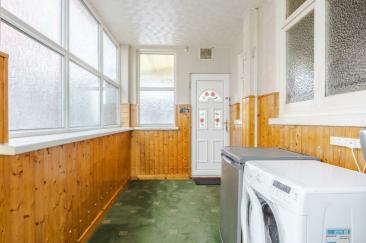

If you require a mortgage we have an advisor in house that can help.

Entrance Hall

Lounge 16'6" x 12'6" (5.03 x 3.82)

Sitting Room 12'5" x 12'4" (3.81 x 3.78)

Kitchen Diner 20'6" x 8'0" (6.27 x 2.45)

Utility Room 20'6" x 6'3" (6.27 x 1.93)