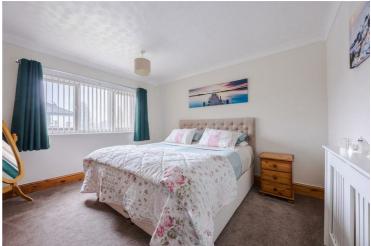

## Landing

Bedroom One 12'6" x 11'5" (3.82 x 3.50)

Bedroom Two 12'5" x 10'2" (3.81 x 3.11)

Bedroom Three 9'4" x 7'2" (2.85 x 2.20)