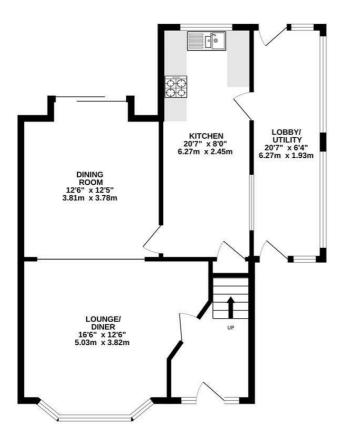

If you require a mortgage we have an advisor in house that can help.

Entrance Hall

Lounge 16'6" x 12'6" (5.03 x 3.82)

Sitting Room 12'5" x 12'4" (3.81 x 3.78)

Kitchen Diner 20'6" x 8'0" (6.27 x 2.45)

Utility Room 20'6" x 6'3" (6.27 x 1.93)

# Garden

Area Map

1ST FLOOR 479 sq.ft. (44.5 sq.m.) approx.

GROUND FLOOR 732 sq.ft. (68.0 sq.m.) approx.

TOTAL FLOOR AREA: 1210 sq.ft. (112.4 sq.m.) approx. Whilst every attempt has been made to ensure the accuracy of the floorplan contained here, measurements of doors, windows, coms and any other items are approximate and no reponsibility is taken for any error, omission or mis-statement. This plan is for illustrative purposes only and should be used as such by any rospective purchaser. The services, systems and appliances shown have not been tested and no guarantee as to their operability or efficiency ac be given. Made with Netropix 62024