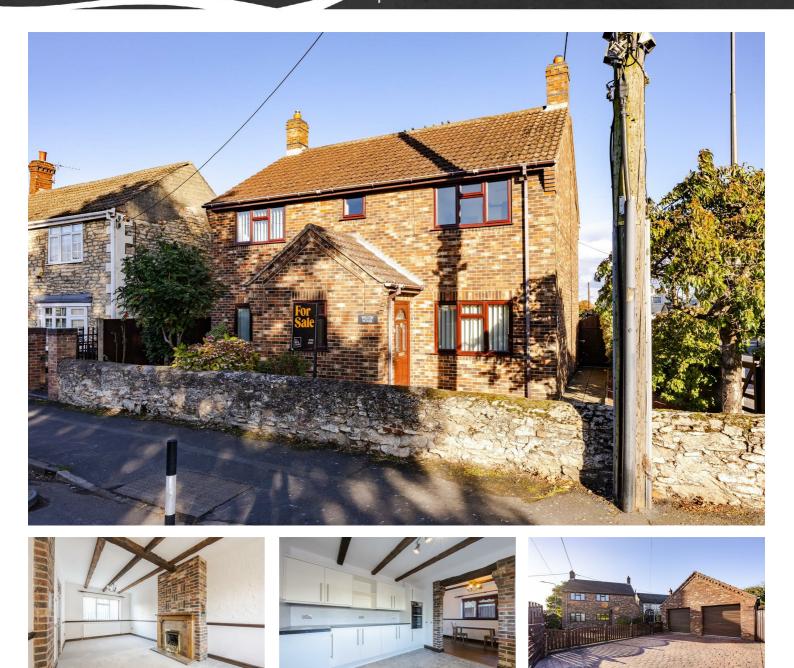

# Willow House 1 East Street, Brigg, DN20 9EF £299,950

On a lovely corner plot in Hibaldstow with private gardens and a detached double garage, Willow House is available to buy. An ideal family home with two reception rooms and an open plan kitchen diner on the ground floor, together with a utility, w.c. and a spacious hall. Upstairs we have four bedrooms and two bathrooms with fitted storage. Throughout it's presented well with clean and neutral decor, while outside the garden is low maintenance with a driveway sat behind gates and multiple seating areas. Available with no chain this is an excellent value home, please contact us to book your Entrance hall