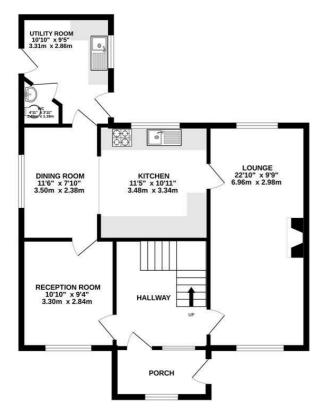

# Willow House 1 East Street, Brigg, DN20 9EF £299,950

On a lovely corner plot in Hibaldstow with private gardens and a detached double garage, Willow House is available to buy. An ideal family home with two reception rooms and an open plan kitchen diner on the ground floor, together with a utility, w.c. and a spacious hall. Upstairs we have four bedrooms and two bathrooms with fitted storage. Throughout it's presented well with clean and neutral decor, while outside the garden is low maintenance with a driveway sat behind gates and multiple seating areas. Available with no chain this is an excellent value home, please contact us to book your Entrance hall

Lounge 22'10" x 9'9" (6.96 x 2.98)

### Kitchen 11'5" x 10'11" (3.48 x 3.34)

Dining room 11'5" x 7'9" (3.50 x 2.38) Sitting room 10'9" x 9'3" (3.30 x 2.84)

Utility 10'10" x 9'4" (3.31 x 2.86)

Downstairs W.C. 4'10" x 3'10" (1.49 x 1.19)

#### TOTAL FLOOR AREA : 1404 sq.ft. (130.4 sq.m.) approx. Whilst every attempt has been made to ensure the accuracy of the floorplan contained here, measurements of doors, windows, rooms and any other items are approximate and no responsibility is taken for any error, omission or mis-statement. This plan is for illustrative purposes only and should be used as such by any xospective purchaser. The services, systems and appliances shown have not been tested and no guarantee as to their operability or efficiency can be given. Made with Netropic @2020