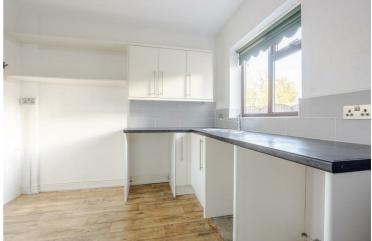

### Kitchen 11'5" x 10'11" (3.48 x 3.34)

Dining room 11'5" x 7'9" (3.50 x 2.38) Sitting room 10'9" x 9'3" (3.30 x 2.84)

Utility 10'10" x 9'4" (3.31 x 2.86)

Downstairs W.C. 4'10" x 3'10" (1.49 x 1.19)