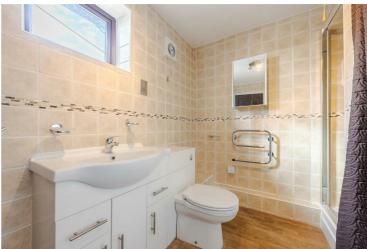

#### En suite

Bedroom two 10'2" x 9'10" (3.12 x 3.02)

Bedroom three 10'10" x 8'3" (3.32 x 2.53)

Bedroom four 9'5" x 7'11" (2.88 x 2.42)

Family bathroom 11'6" x 7'8" (3.51 x 2.36)

Double garage

Outside

**Energy Efficiency Graph** 