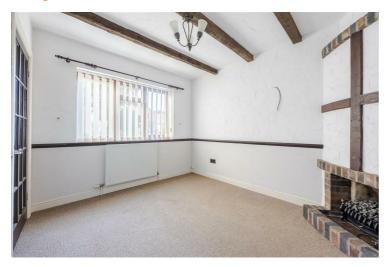

rigg, DN20 9EF £299,950

On a lovely corner plot in Hibaldstow with private gardens and a detached double garage, Willow House is available to buy. An ideal family home with two reception rooms and an open plan kitchen diner on the ground floor, together with a utility, w.c. and a spacious hall. Upstairs we have four bedrooms and two bathrooms with fitted storage. Throughout it's presented well with clean and neutral decor, while outside the garden is low maintenance with a driveway sat behind gates and multiple seating areas. Available with no chain this is an excellent value home, please contact us to book your Entrance hall



Lounge 22'10" x 9'9" (6.96 x 2.98)



### Kitchen 11'5" x 10'11" (3.48 x 3.34)



Dining room 11'5" x 7'9" (3.50 x 2.38) Sitting room 10'9" x 9'3" (3.30 x 2.84)



Utility 10'10" x 9'4" (3.31 x 2.86)



Downstairs W.C. 4'10" x 3'10" (1.49 x 1.19)

## Landing

Bedroom one 12'1" x 9'10" (3.70 x 3.01)



#### En suite



Bedroom two 10'2" x 9'10" (3.12 x 3.02)





Bedroom three 10'10" x 8'3" (3.32 x 2.53)



Bedroom four 9'5" x 7'11" (2.88 x 2.42)

Family bathroom 11'6" x 7'8" (3.51 x 2.36)



Double garage



Outside





**Energy Efficiency Graph** 

#### TOTAL FLOOR AREA : 1404 sq.ft. (130.4 sq.m.) approx. Whilst every attempt has been made to ensure the accuracy of the floorplan contained here, measurements of doors, windows, rooms and any other items are approximate and no responsibility is taken for any error, omission or mis-statement. This plan is for illustrative purposes only and should be used as such by any xospective purchaser. The servi