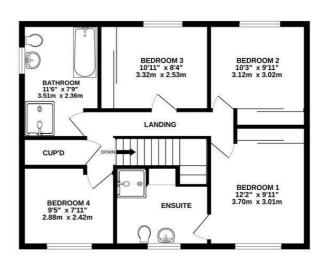

## Landing

Bedroom one 12'1" x 9'10" (3.70 x 3.01)

#### En suite

Bedroom two 10'2" x 9'10" (3.12 x 3.02)

Bedroom three 10'10" x 8'3" (3.32 x 2.53)

Bedroom four 9'5" x 7'11" (2.88 x 2.42)

Family bathroom 11'6" x 7'8" (3.51 x 2.36)

Double garage

Outside

**Energy Efficiency Graph** 

#### TOTAL FLOOR AREA : 1404 sq.ft. (130.4 sq.m.) approx. Whilst every attempt has been made to ensure the accuracy of the floorplan contained here, measurements of doors, windows, rooms and any other items are approximate and no responsibility is taken for any error, omission or mis-statement. This plan is for illustrative purposes only and should be used as such by any xospective purchaser. The services, systems and appliances shown have not been tested and no guarantee as to their operability or efficiency can be given. Made with Netropic @2020