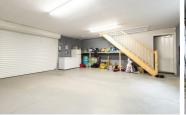

En Suite 11'6" x 5'1" (3.51 x 1.56)

Bedroom Two 12'0" x 8'11" (3.66 x 2.74)

Shower Room 7'8" x 6'5" (2.35 x 1.98)

Double Garage 22'3" x 20'3" (6.79 x 6.18)

Garage Loft Space 21'9" x 12'9" (6.65 x 3.90)

Bedroom Three 8'10" x 8'1" (2.71 x 2.47)