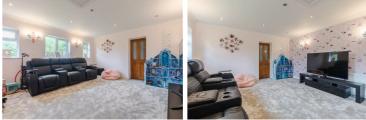

Additional Photograph

Utility 5'5" x 5'2" (1.66 x 1.60) Downstairs W.C. 5'9" x 2'9" (1.77 x 0.86) Hallway 15'1" x 3'1" (4.60 x 0.95) Sitting Room 15'9" x 14'1" (4.82 x 4.31)

First Floor Landing 11'10" x 4'8" (3.63 x 1.44) Bedroom One 11'5" x 12'0" (3.49 x 3.66)