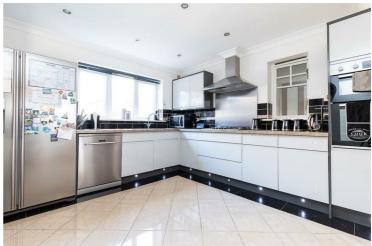

Entrance Hall 11'7" x 8'1" (3.54 x 2.47) Lounge 16'6" x 11'11" (5.04 x 3.65)

Kitchen 12'2" x 11'3" (3.72 x 3.44)

Additional Photographs

Dining Area & Sun Room 21'9" x 11'11" (6.63 x 3.65)

Additional Photographs