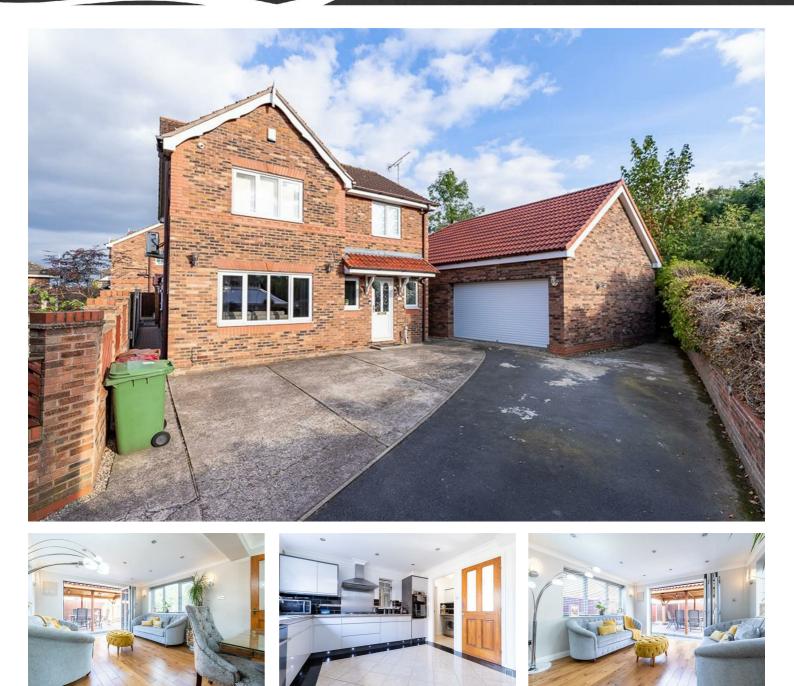

## 21 Orchid Rise, Scunthorpe, DN15 7AN £350,000

Offered with no onward chain and with an attractive reduced price this extended detached family home positioned well in a private spot set back from the road with driveway behind electric gates, in a popular location close to Scunthorpe General Hospital and the train station making it an ideal position for commuters. The property itself has a modern and tasteful interior with four bedrooms, three reception rooms and the bonus of a double garage with loft room above. A lot of house for the money on this one! Viewings are by appointment only so for further information or to organise your appointment, please get in touch.

Entrance Hall 11'7" x 8'1" (3.54 x 2.47) Lounge 16'6" x 11'11" (5.04 x 3.65)

Kitchen 12'2" x 11'3" (3.72 x 3.44)

Additional Photographs

Dining Area & Sun Room 21'9" x 11'11" (6.63 x 3.65)

Additional Photographs