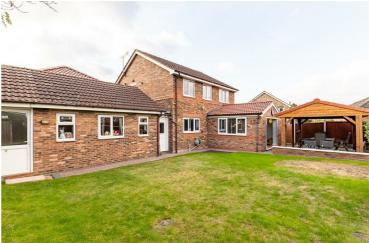

#### Outside

Additional Photographs

Total area: approx. 226.2 sq. metres (2434.4 sq. feet)