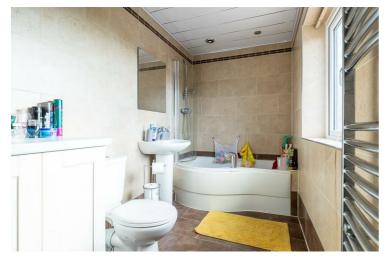

En Suite 11'6" x 5'1" (3.51 x 1.56)

Bedroom Two 12'0" x 8'11" (3.66 x 2.74)

Shower Room 7'8" x 6'5" (2.35 x 1.98)

Double Garage 22'3" x 20'3" (6.79 x 6.18)

Garage Loft Space 21'9" x 12'9" (6.65 x 3.90)

Bedroom Three 8'10" x 8'1" (2.71 x 2.47)