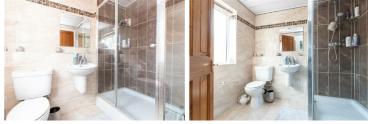

Additional Photograph

Utility 5'5" x 5'2" (1.66 x 1.60) Downstairs W.C. 5'9" x 2'9" (1.77 x 0.86) Hallway 15'1" x 3'1" (4.60 x 0.95) Sitting Room 15'9" x 14'1" (4.82 x 4.31)

First Floor Landing 11'10" x 4'8" (3.63 x 1.44) Bedroom One 11'5" x 12'0" (3.49 x 3.66)

En Suite 11'6" x 5'1" (3.51 x 1.56)

Bedroom Two 12'0" x 8'11" (3.66 x 2.74)

Shower Room 7'8" x 6'5" (2.35 x 1.98)

Double Garage 22'3" x 20'3" (6.79 x 6.18)

Garage Loft Space 21'9" x 12'9" (6.65 x 3.90)

Bedroom Three 8'10" x 8'1" (2.71 x 2.47)