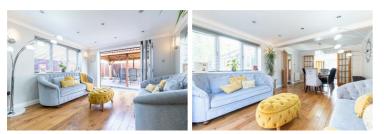

Entrance Hall 11'7" x 8'1" (3.54 x 2.47) Lounge 16'6" x 11'11" (5.04 x 3.65)

Kitchen 12'2" x 11'3" (3.72 x 3.44)

Additional Photographs

Dining Area & Sun Room 21'9" x 11'11" (6.63 x 3.65)

Additional Photographs