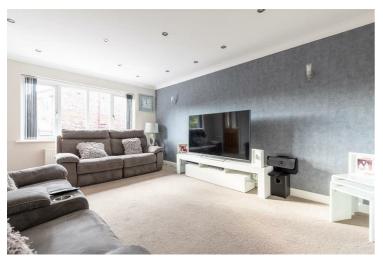

Entrance Hall 11'7" x 8'1" (3.54 x 2.47) Lounge 16'6" x 11'11" (5.04 x 3.65)

Kitchen 12'2" x 11'3" (3.72 x 3.44)

Additional Photographs

Dining Area & Sun Room 21'9" x 11'11" (6.63 x 3.65)

Additional Photographs