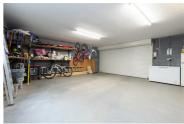

En Suite 11'6" x 5'1" (3.51 x 1.56)

Bedroom Two 12'0" x 8'11" (3.66 x 2.74)

Shower Room 7'8" x 6'5" (2.35 x 1.98)

Double Garage 22'3" x 20'3" (6.79 x 6.18)

Garage Loft Space 21'9" x 12'9" (6.65 x 3.90)

Bedroom Three 8'10" x 8'1" (2.71 x 2.47)