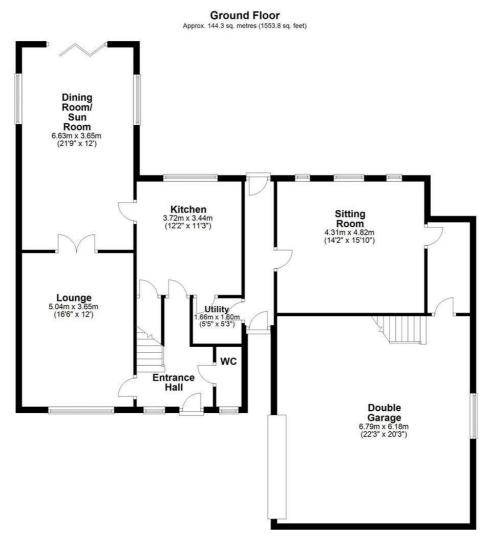

Entrance Hall 11'7" x 8'1" (3.54 x 2.47) Lounge 16'6" x 11'11" (5.04 x 3.65)

Kitchen 12'2" x 11'3" (3.72 x 3.44)

Additional Photographs

Dining Area & Sun Room 21'9" x 11'11" (6.63 x 3.65)

Additional Photographs

Additional Photograph

Utility 5'5" x 5'2" (1.66 x 1.60) Downstairs W.C. 5'9" x 2'9" (1.77 x 0.86) Hallway 15'1" x 3'1" (4.60 x 0.95) Sitting Room 15'9" x 14'1" (4.82 x 4.31)

First Floor Landing 11'10" x 4'8" (3.63 x 1.44) Bedroom One 11'5" x 12'0" (3.49 x 3.66)

En Suite 11'6" x 5'1" (3.51 x 1.56)

Bedroom Two 12'0" x 8'11" (3.66 x 2.74)

Shower Room 7'8" x 6'5" (2.35 x 1.98)

Double Garage 22'3" x 20'3" (6.79 x 6.18)

Garage Loft Space 21'9" x 12'9" (6.65 x 3.90)

Bedroom Three 8'10" x 8'1" (2.71 x 2.47)

Bedroom Four 8'10" x 6'2" (2.71 x 1.89)

#### Outside

Additional Photographs

Total area: approx. 226.2 sq. metres (2434.4 sq. feet)