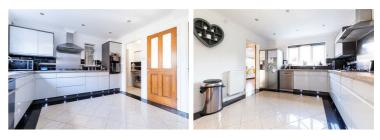

Entrance Hall 11'7" x 8'1" (3.54 x 2.47) Lounge 16'6" x 11'11" (5.04 x 3.65)

Kitchen 12'2" x 11'3" (3.72 x 3.44)

Additional Photographs

Dining Area & Sun Room 21'9" x 11'11" (6.63 x 3.65)

Additional Photographs