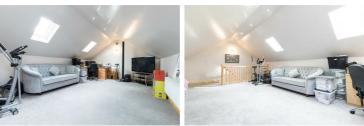

En Suite 11'6" x 5'1" (3.51 x 1.56)

Bedroom Two 12'0" x 8'11" (3.66 x 2.74)

Shower Room 7'8" x 6'5" (2.35 x 1.98)

Double Garage 22'3" x 20'3" (6.79 x 6.18)

Garage Loft Space 21'9" x 12'9" (6.65 x 3.90)

Bedroom Three 8'10" x 8'1" (2.71 x 2.47)