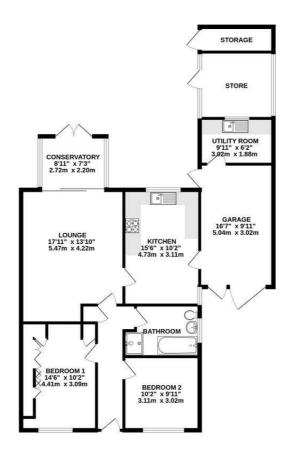

Available for viewings now please call the office to book your appointment.

Entrance

Lounge  $17'11" \times 13'10" (5.47 \times 4.22)$ 

Kitchen  $15'6" \times 10'2" (4.73 \times 3.11)$ 

Bedroom one 14'5" x 10'1" (4.41 x 3.09)

Bedroom two  $10'2" \times 9'10" (3.11 \times 3.02)$ 

 ${\sf Bathroom}$ 

Conservatory  $8'11" \times 7'2" (2.72 \times 2.20)$ 

Utility room  $9'10" \times 6'2" (3.02 \times 1.88)$ 

Garage  $16'6" \times 9'10" (5.04 \times 3.02)$ 

Store

Storage

Outside

GROUND FLOOR 1259 sq.ft. (117.0 sq.m.) approx.