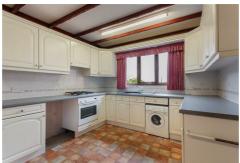

Available for viewings now please call the office to book your appointment.

Entrance

Lounge  $17'11" \times 13'10" (5.47 \times 4.22)$ 

Kitchen  $15'6" \times 10'2" (4.73 \times 3.11)$ 

Bedroom one 14'5" x 10'1" (4.41 x 3.09)