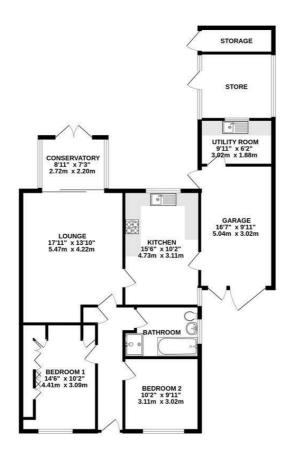

30 Newport Drive, Scunthorpe, DN15 9RG

£220,000

Well maintained throughout is this two bedroom detached bungalow in Winterton offered with no chain and with huge potential. Inside the property consists of a great size lounge leading on to a conservatory, kitchen with separate utility. Two double bedrooms and a bathroom. Outside there is a private rear garden, garage and off road parking to the front.

Available for viewings now please call the office to book your appointment.

Entrance

Lounge  $17'11" \times 13'10" (5.47 \times 4.22)$ 

Kitchen  $15'6" \times 10'2" (4.73 \times 3.11)$ 

Bedroom one 14'5" x 10'1" (4.41 x 3.09)

Bedroom two  $10'2" \times 9'10" (3.11 \times 3.02)$ 

 ${\sf Bathroom}$ 

Conservatory  $8'11" \times 7'2" (2.72 \times 2.20)$ 

Utility room  $9'10" \times 6'2" (3.02 \times 1.88)$ 

Garage  $16'6" \times 9'10" (5.04 \times 3.02)$ 

Store

Storage

Outside

GROUND FLOOR 1259 sq.ft. (117.0 sq.m.) approx.