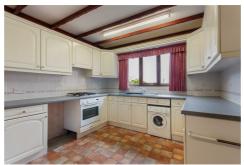

Available for viewings now please call the office to book your appointment.

Entrance

Lounge  $17'11" \times 13'10" (5.47 \times 4.22)$ 

Kitchen  $15'6" \times 10'2" (4.73 \times 3.11)$ 

Bedroom one 14'5" x 10'1" (4.41 x 3.09)