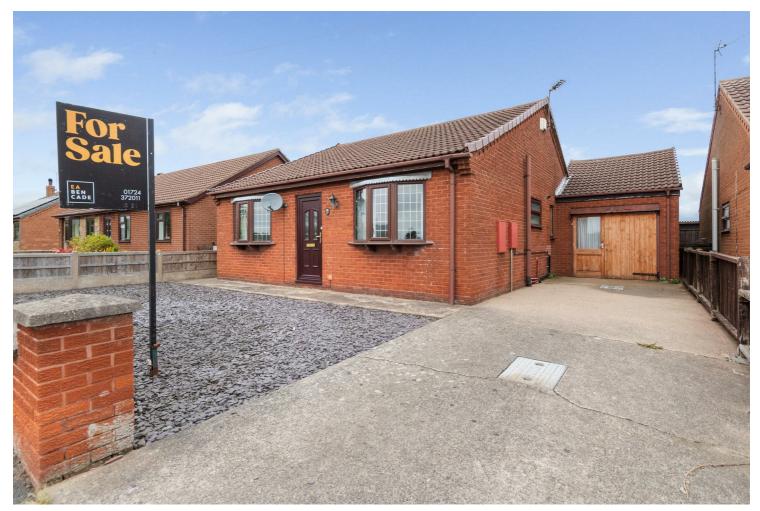

30 Newport Drive, Scunthorpe, DN15 9RG

£220,000

Well maintained throughout is this two bedroom detached bungalow in Winterton offered with no chain and with huge potential. Inside the property consists of a great size lounge leading on to a conservatory, kitchen with separate utility. Two double bedrooms and a bathroom. Outside there is a private rear garden, garage and off road parking to the front.

Available for viewings now please call the office to book your appointment.

Entrance

Lounge  $17'11" \times 13'10" (5.47 \times 4.22)$ 

Kitchen  $15'6" \times 10'2" (4.73 \times 3.11)$ 

Bedroom one 14'5" x 10'1" (4.41 x 3.09)