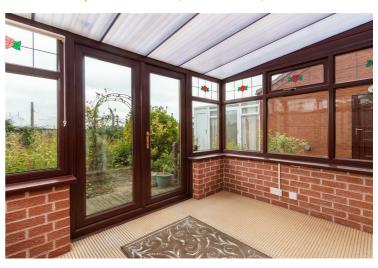

Bedroom two  $10'2" \times 9'10" (3.11 \times 3.02)$ 

 ${\sf Bathroom}$ 

Conservatory  $8'11" \times 7'2" (2.72 \times 2.20)$ 

Utility room  $9'10" \times 6'2" (3.02 \times 1.88)$ 

Garage  $16'6" \times 9'10" (5.04 \times 3.02)$ 