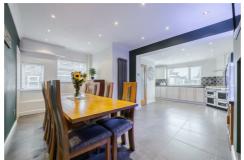

## Lounge $13'10" \times 13'10" (4.22 \times 4.22)$

Dining room  $17'1" \times 10'9" (5.22 \times 3.29)$ 

Kitchen  $15'9" \times 11'0" (4.82 \times 3.36)$ 

W.C.