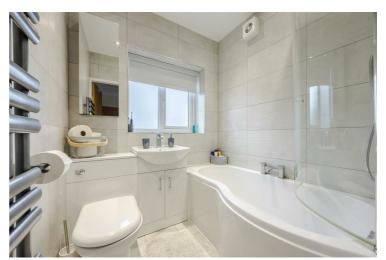

#### Landing

Bedroom one 11'11" x 8'11" (3.64 x 2.73)

Bedroom two  $10'11" \times 10'9" (3.34 \times 3.29)$ 

Bedroom three  $7'8" \times 7'4"$  (2.36 × 2.25)

Bathroom

Garage