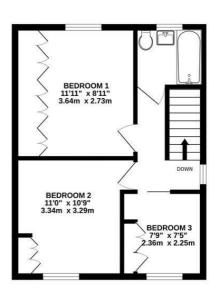

#### Landing

Bedroom one 11'11" x 8'11" (3.64 x 2.73)

Bedroom two  $10'11" \times 10'9" (3.34 \times 3.29)$ 

Bedroom three  $7'8" \times 7'4"$  (2.36 × 2.25)

Bathroom

Garage

## Outside

GROUND FLOOR 574 sq.ft. (53.4 sq.m.) approx.

1ST FLOOR 389 sq.ft. (36.1 sq.m.) approx.