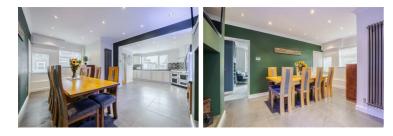

## Lounge $13'10" \times 13'10" (4.22 \times 4.22)$

Dining room  $17'1" \times 10'9" (5.22 \times 3.29)$ 

Kitchen  $15'9" \times 11'0" (4.82 \times 3.36)$ 

W.C.