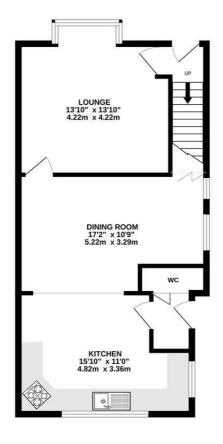

## Lounge $13'10" \times 13'10" (4.22 \times 4.22)$

Dining room  $17'1" \times 10'9" (5.22 \times 3.29)$ 

Kitchen  $15'9" \times 11'0" (4.82 \times 3.36)$ 

W.C.

## Outside

GROUND FLOOR 574 sq.ft. (53.4 sq.m.) approx.

1ST FLOOR 389 sq.ft. (36.1 sq.m.) approx.

#### Area Map

TOTAL FLOOR AREA: 963 sq.ft. (89.5 sq.m.) approx