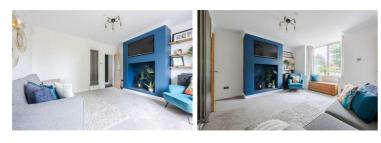

## Lounge $13'10" \times 13'10" (4.22 \times 4.22)$

Dining room  $17'1" \times 10'9" (5.22 \times 3.29)$ 

Kitchen  $15'9" \times 11'0" (4.82 \times 3.36)$ 

W.C.