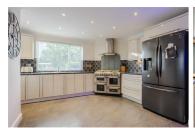

## Lounge $13'10" \times 13'10" (4.22 \times 4.22)$

Dining room  $17'1" \times 10'9" (5.22 \times 3.29)$ 

Kitchen  $15'9" \times 11'0" (4.82 \times 3.36)$ 

W.C.