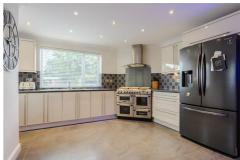

## Lounge $13'10" \times 13'10" (4.22 \times 4.22)$

Dining room  $17'1" \times 10'9" (5.22 \times 3.29)$ 

Kitchen  $15'9" \times 11'0" (4.82 \times 3.36)$ 

W.C.