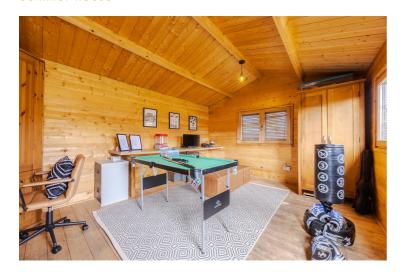

ownstairs W.C. Upstairs has two double bedrooms both with fitted wardrobes, a good size single bedroom and a family bathroom. To the rear is a excellent size garden with a patio area, garage and the added extra of a summer house! There is also plenty of off road parking to the front of the property. This one is great for first time buyers or a young family. Please get in touch to book a viewing.

#### Entrance hall

## Lounge $13'10" \times 13'10" (4.22 \times 4.22)$



Dining room  $17'1" \times 10'9" (5.22 \times 3.29)$ 



Kitchen  $15'9" \times 11'0" (4.82 \times 3.36)$ 





W.C.

#### Landing

Bedroom one 11'11" x 8'11" (3.64 x 2.73)





Bedroom two  $10'11" \times 10'9" (3.34 \times 3.29)$ 



Bedroom three  $7'8" \times 7'4"$  (2.36 × 2.25)



Bathroom



Garage

## Summer house



## Outside











GROUND FLOOR 574 sq.ft. (53.4 sq.m.) approx.

1ST FLOOR 389 sq.ft. (36.1 sq.m.) approx.





#### Area Map

TOTAL FLOOR AREA: 963 sq.ft. (89.5 sq.m.) approx

# **Energy Efficiency Graph**





These particulars, whilst believed to be accurate are set out as a general outline only for guidance and do not constitute any part of an offer or contract. Intending purchasers should not rely on them as statements of representation of fact, but must satisfy themselves by inspection or otherwise as to their accuracy. No person in this firms employment has the authority to make or give any representation or warranty in respect of the property.