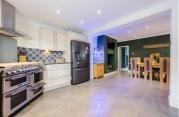

## Lounge $13'10" \times 13'10" (4.22 \times 4.22)$

Dining room  $17'1" \times 10'9" (5.22 \times 3.29)$ 

Kitchen  $15'9" \times 11'0" (4.82 \times 3.36)$ 

W.C.