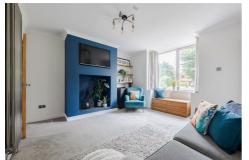

## Lounge $13'10" \times 13'10" (4.22 \times 4.22)$

Dining room  $17'1" \times 10'9" (5.22 \times 3.29)$ 

Kitchen  $15'9" \times 11'0" (4.82 \times 3.36)$ 

W.C.