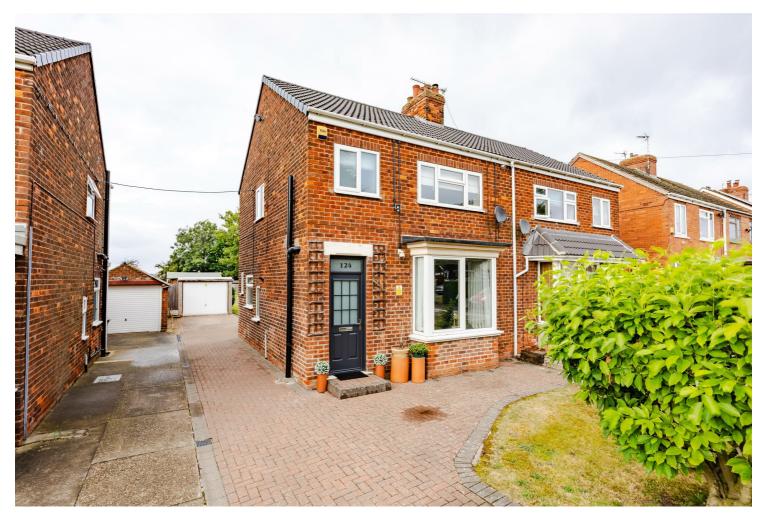

124 Moorwell Road, Scunthorpe, DN17 2SY

£190,000

Sat back from the road, on a really generous and private plot is this three bedroom semi detached home. Downstairs there is a lounge, open plan kitchen diner and downstairs W.C. Upstairs has two double bedrooms both with fitted wardrobes, a good size single bedroom and a family bathroom. To the rear is a excellent size garden with a patio area, garage and the added extra of a summer house! There is also plenty of off road parking to the front of the property. This one is great for first time buyers or a young family. Please get in touch to book a viewing.