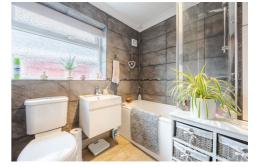

## Kitchen $16'9" \times 9'10" (5.12 \times 3.02)$

Lounge  $17'11" \times 12'0" (5.47 \times 3.67)$ 

Conservatory / Dining room  $12'5" \times 9'11" (3.79 \times 3.04)$ 

Bathroom

Bedroom one 13'6" x 7'8" (4.14 x 2.36)