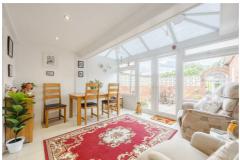

## Kitchen $16'9" \times 9'10" (5.12 \times 3.02)$

Lounge  $17'11" \times 12'0" (5.47 \times 3.67)$ 

Conservatory / Dining room  $12'5" \times 9'11" (3.79 \times 3.04)$ 

Bathroom

Bedroom one 13'6" x 7'8" (4.14 x 2.36)