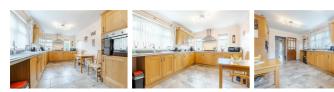

## Kitchen $16'9" \times 9'10" (5.12 \times 3.02)$

Lounge  $17'11" \times 12'0" (5.47 \times 3.67)$ 

Conservatory / Dining room  $12'5" \times 9'11" (3.79 \times 3.04)$ 

Bathroom

Bedroom one 13'6" x 7'8" (4.14 x 2.36)