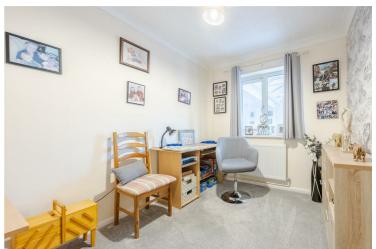

### Entrance

## Kitchen $16'9" \times 9'10" (5.12 \times 3.02)$

Lounge  $17'11" \times 12'0" (5.47 \times 3.67)$ 

Conservatory / Dining room  $12'5" \times 9'11" (3.79 \times 3.04)$ 

Bathroom

Bedroom one 13'6" x 7'8" (4.14 x 2.36)