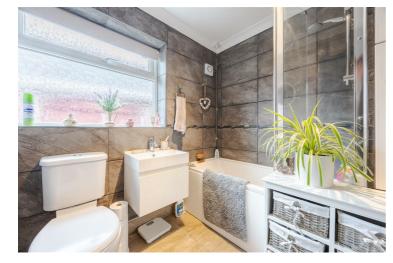

## Kitchen $16'9" \times 9'10" (5.12 \times 3.02)$

Lounge  $17'11" \times 12'0" (5.47 \times 3.67)$ 

Conservatory / Dining room  $12'5" \times 9'11" (3.79 \times 3.04)$ 

Bathroom

Bedroom one 13'6" x 7'8" (4.14 x 2.36)

Bedroom two  $10'5" \times 9'11" (3.19 \times 3.03)$ 

En suite
Bedroom three

Garage  $18'3" \times 8'0" (5.58 \times 2.45)$ 