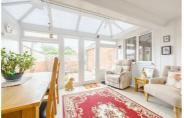

## Kitchen $16'9" \times 9'10" (5.12 \times 3.02)$

Lounge  $17'11" \times 12'0" (5.47 \times 3.67)$ 

Conservatory / Dining room  $12'5" \times 9'11" (3.79 \times 3.04)$ 

Bathroom

Bedroom one 13'6" x 7'8" (4.14 x 2.36)