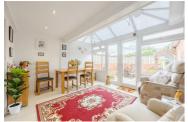

## Kitchen $16'9" \times 9'10" (5.12 \times 3.02)$

Lounge  $17'11" \times 12'0" (5.47 \times 3.67)$ 

Conservatory / Dining room  $12'5" \times 9'11" (3.79 \times 3.04)$ 

Bathroom

Bedroom one 13'6" x 7'8" (4.14 x 2.36)