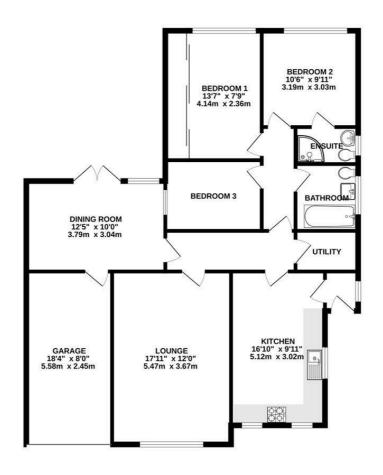

## Kitchen $16'9" \times 9'10" (5.12 \times 3.02)$

Lounge  $17'11" \times 12'0" (5.47 \times 3.67)$ 

Conservatory / Dining room  $12'5" \times 9'11" (3.79 \times 3.04)$ 

Bathroom

Bedroom one 13'6" x 7'8" (4.14 x 2.36)

Bedroom two  $10'5" \times 9'11" (3.19 \times 3.03)$ 

En suite
Bedroom three

Garage  $18'3" \times 8'0" (5.58 \times 2.45)$ 

## Outside

GROUND FLOOR 1211 sq.ft. (112.5 sq.m.) approx.

TOTAL FLOOR AREA: 1211 sq.ft. (112.5 sq.m.) ap