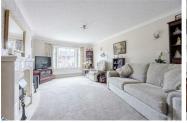

## Kitchen $16'9" \times 9'10" (5.12 \times 3.02)$

Lounge  $17'11" \times 12'0" (5.47 \times 3.67)$ 

Conservatory / Dining room  $12'5" \times 9'11" (3.79 \times 3.04)$ 

Bathroom

Bedroom one 13'6" x 7'8" (4.14 x 2.36)