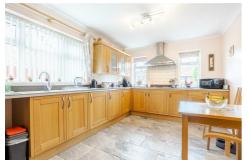

## Kitchen $16'9" \times 9'10" (5.12 \times 3.02)$

Lounge  $17'11" \times 12'0" (5.47 \times 3.67)$ 

Conservatory / Dining room  $12'5" \times 9'11" (3.79 \times 3.04)$ 

Bathroom

Bedroom one 13'6" x 7'8" (4.14 x 2.36)