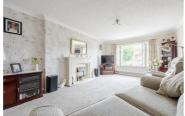

## Kitchen $16'9" \times 9'10" (5.12 \times 3.02)$

Lounge  $17'11" \times 12'0" (5.47 \times 3.67)$ 

Conservatory / Dining room  $12'5" \times 9'11" (3.79 \times 3.04)$ 

Bathroom

Bedroom one 13'6" x 7'8" (4.14 x 2.36)