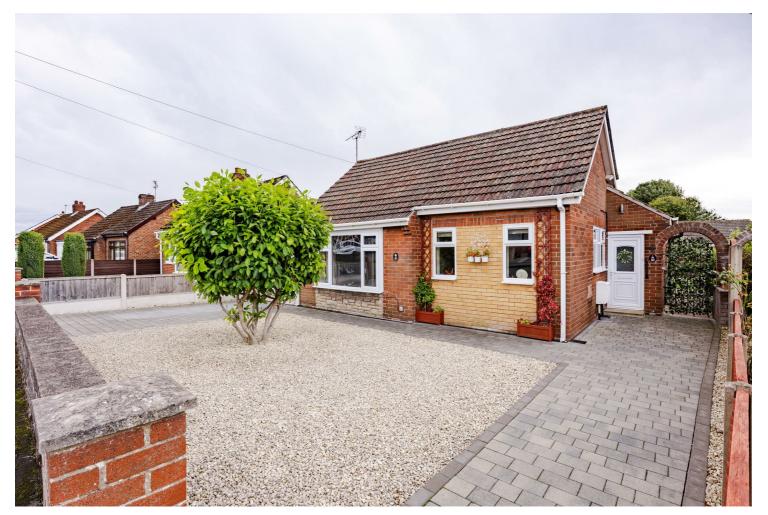

10 Poole Drive, Scunthorpe, DN17 2PE £249,950

Presented immaculately throughout by the current owner is this three bedroom semi detached bungalow in Bottesford. The property consists of a great size kitchen diner with a separate utility area, lounge, conservatory, two double bedrooms one with an en suite, a great size single bedroom and a further bathroom. Outside there is a great size garden laid mainly with turf and a private courtyard area off the conservatory. There is off road parking to the front on a blocked paved driveway and garage. Available for viewings now please call the office to book your appointment.