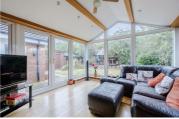

Hall 16'5" x 6'1" (5.01 x 1.87)

Lounge  $17'8" \times 11'7" (5.39 \times 3.55)$ 

Dining room  $10'8" \times 11'8" (3.26 \times 3.56)$ 

Kitchen 11'11"  $\times$  14'9" (3.64  $\times$  4.50)

Utility 5'6"  $\times$  6'6" (1.70  $\times$  1.99) Sun room 12'4"  $\times$  12'1" (3.77  $\times$  3.69)