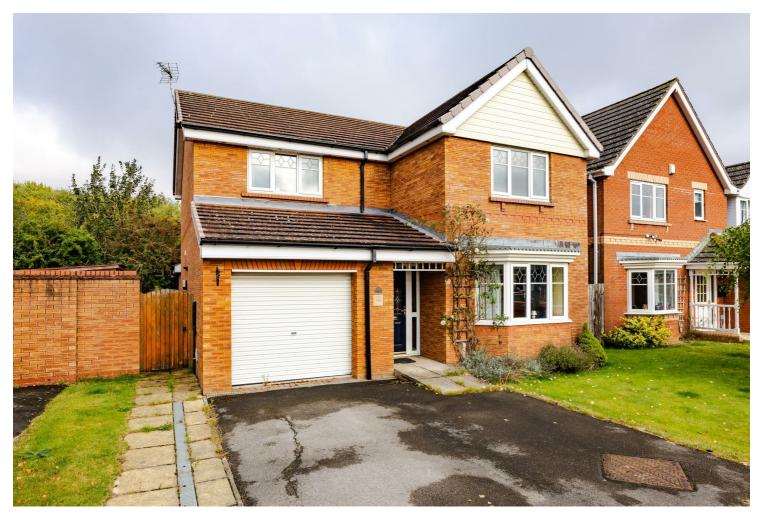

15 Woodpecker Way, Gainsborough, DN21 4FD £299,950

Offered with no onward chain and positioned in a quiet cul de sac is this four bedroom detached family home in Kirton Lindsey. Downstairs you have an entrance hall, great size lounge that leads on to the dining room, kitchen with separate utility, W.C and a sun room overlooking the rear garden. Upstairs there are four double bedrooms, the master having an en suite and a further family bathroom. Outside there is a private garden, integral garage and off road parking. A lot of space on offer! Please contact the office to make an appointment.

## Outside

Garage  $16'2" \times 8'3" (4.95 \times 2.53)$ 

Coogle

These particulars, whilst believed to be accurate are set out as a general outline only for guidance and do not constitute any part of an offer or contract. Intending purchasers should not rely on them as statements of representation of fact, but must satisfy themselves by inspection or otherwise as to their accuracy. No person in this firms employment has the authority to make or give any representation or warranty in respect of the property.