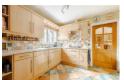

Hall 16'5" x 6'1" (5.01 x 1.87)

Lounge  $17'8" \times 11'7" (5.39 \times 3.55)$ 

Dining room  $10'8" \times 11'8" (3.26 \times 3.56)$ 

Kitchen 11'11"  $\times$  14'9" (3.64  $\times$  4.50)

Utility 5'6"  $\times$  6'6" (1.70  $\times$  1.99) Sun room 12'4"  $\times$  12'1" (3.77  $\times$  3.69)