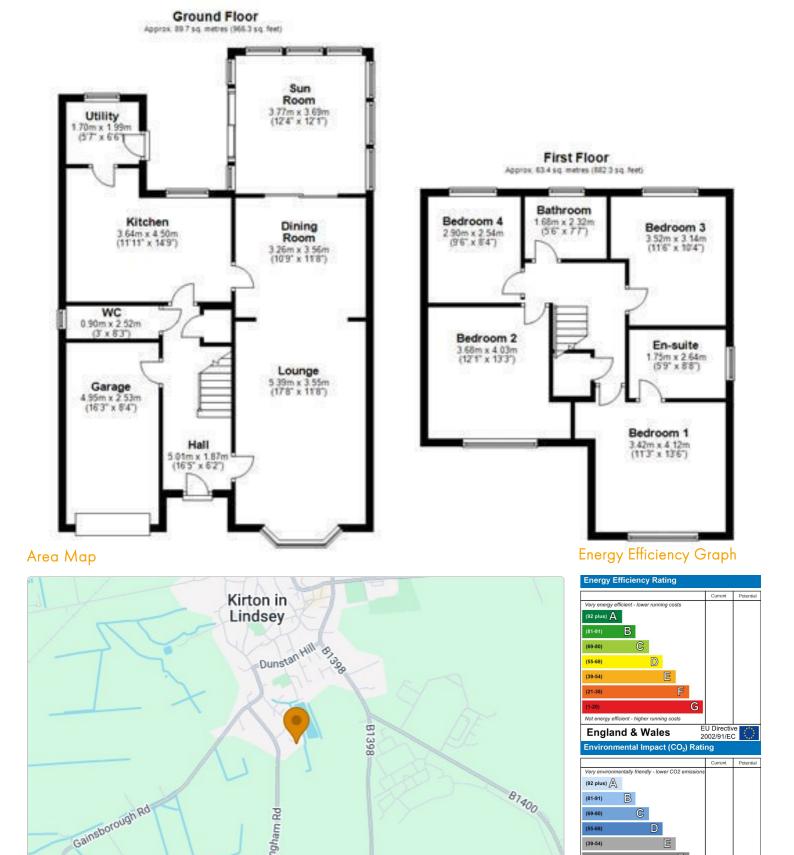

Hall 16'5" x 6'1" (5.01 x 1.87)

Lounge  $17'8" \times 11'7" (5.39 \times 3.55)$ 

Dining room  $10'8" \times 11'8" (3.26 \times 3.56)$ 

Kitchen 11'11"  $\times$  14'9" (3.64  $\times$  4.50)

Utility 5'6"  $\times$  6'6" (1.70  $\times$  1.99) Sun room 12'4"  $\times$  12'1" (3.77  $\times$  3.69)

W.C  $2'11" \times 8'3"$  (0.90  $\times 2.52$ ) Landing

Bedroom one  $11'2" \times 13'6" (3.42 \times 4.12)$ 

En suite  $5'8" \times 8'7" (1.75 \times 2.64)$ 

Bedroom two 12'0"  $\times$  13'2" (3.68  $\times$  4.03) Bedroom three 11'6"  $\times$  10'3" (3.52  $\times$  3.14)

Bedroom four  $9'6" \times 8'3" (2.90 \times 2.54)$ 

## Bathroom $5'6" \times 7'7"$ (1.68 $\times$ 2.32)

## Outside

Garage  $16'2" \times 8'3" (4.95 \times 2.53)$ 

Coogle

These particulars, whilst believed to be accurate are set out as a general outline only for guidance and do not constitute any part of an offer or contract. Intending purchasers should not rely on them as statements of representation of fact, but must satisfy themselves by inspection or otherwise as to their accuracy. No person in this firms employment has the authority to make or give any representation or warranty in respect of the property.