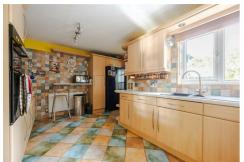

Hall 16'5" x 6'1" (5.01 x 1.87)

Lounge  $17'8" \times 11'7" (5.39 \times 3.55)$ 

Dining room  $10'8" \times 11'8" (3.26 \times 3.56)$ 

Kitchen 11'11"  $\times$  14'9" (3.64  $\times$  4.50)

Utility 5'6"  $\times$  6'6" (1.70  $\times$  1.99) Sun room 12'4"  $\times$  12'1" (3.77  $\times$  3.69)