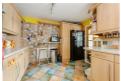

Hall 16'5" x 6'1" (5.01 x 1.87)

Lounge  $17'8" \times 11'7" (5.39 \times 3.55)$ 

Dining room  $10'8" \times 11'8" (3.26 \times 3.56)$ 

Kitchen 11'11"  $\times$  14'9" (3.64  $\times$  4.50)

Utility 5'6"  $\times$  6'6" (1.70  $\times$  1.99) Sun room 12'4"  $\times$  12'1" (3.77  $\times$  3.69)