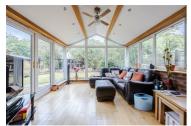

Hall 16'5" x 6'1" (5.01 x 1.87)

Lounge  $17'8" \times 11'7" (5.39 \times 3.55)$ 

Dining room  $10'8" \times 11'8" (3.26 \times 3.56)$ 

Kitchen 11'11"  $\times$  14'9" (3.64  $\times$  4.50)

Utility 5'6"  $\times$  6'6" (1.70  $\times$  1.99) Sun room 12'4"  $\times$  12'1" (3.77  $\times$  3.69)