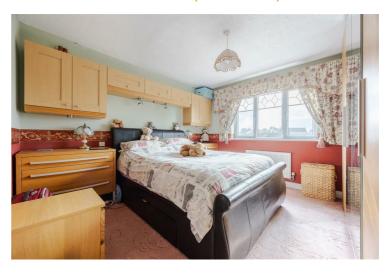

W.C  $2'11" \times 8'3"$  (0.90  $\times 2.52$ ) Landing

Bedroom one  $11'2" \times 13'6" (3.42 \times 4.12)$ 

En suite  $5'8" \times 8'7" (1.75 \times 2.64)$ 

Bedroom two 12'0"  $\times$  13'2" (3.68  $\times$  4.03) Bedroom three 11'6"  $\times$  10'3" (3.52  $\times$  3.14)