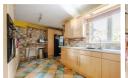

Hall 16'5" x 6'1" (5.01 x 1.87)

Lounge  $17'8" \times 11'7" (5.39 \times 3.55)$ 

Dining room  $10'8" \times 11'8" (3.26 \times 3.56)$ 

Kitchen 11'11"  $\times$  14'9" (3.64  $\times$  4.50)

Utility 5'6"  $\times$  6'6" (1.70  $\times$  1.99) Sun room 12'4"  $\times$  12'1" (3.77  $\times$  3.69)