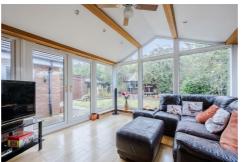

Hall 16'5" x 6'1" (5.01 x 1.87)

Lounge  $17'8" \times 11'7" (5.39 \times 3.55)$ 

Dining room  $10'8" \times 11'8" (3.26 \times 3.56)$ 

Kitchen 11'11"  $\times$  14'9" (3.64  $\times$  4.50)

Utility 5'6"  $\times$  6'6" (1.70  $\times$  1.99) Sun room 12'4"  $\times$  12'1" (3.77  $\times$  3.69)