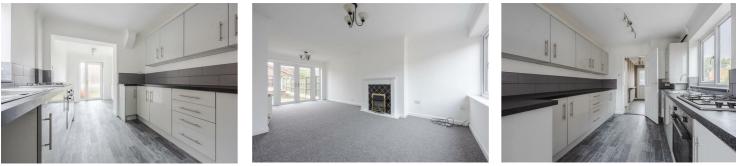

## 24 Meadow Road, Scunthorpe, DN17 1RS £137,500

A three bedroom semi detached home which is neutrally decorated throughout and is vacant and available with no chain. There is an entrance hall, good size lounge, kitchen and dining room area. Upstairs there are two double bedrooms, a well proportioned single bedroom and a modern family bathroom. Outside the property has off road parking, a detached garage and rear garden with a patio area. Ideal for first time buyers or a great investment opportunity. Please get in touch to book a viewing. Entrance Hall

Lounge 20'11" x 11'6" (6.39 x 3.53)

Kitchen 9'6" x 8'10" (2.91 x 2.70)

Dining Room 7'0" x 6'11" (2.14 x 2.13)

Bedroom One 12'5" x 12'2" (3.79 x 3.72)

Bedroom Two 12'2" x 8'6" (3.72 x 2.60)

Bedroom Three 8'7" x 8'2" (2.64 x 2.51)