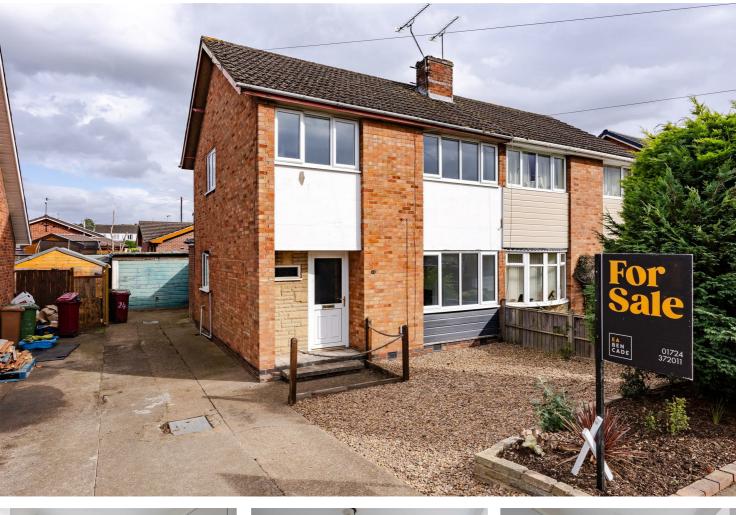

## 24 Meadow Road, Scunthorpe, DN17 1RS £137,500

A three bedroom semi detached home which is neutrally decorated throughout and is vacant and available with no chain. There is an entrance hall, good size lounge, kitchen and dining room area. Upstairs there are two double bedrooms, a well proportioned single bedroom and a modern family bathroom. Outside the property has off road parking, a detached garage and rear garden with a patio area. Ideal for first time buyers or a great investment opportunity. Please get in touch to book a viewing. Entrance Hall