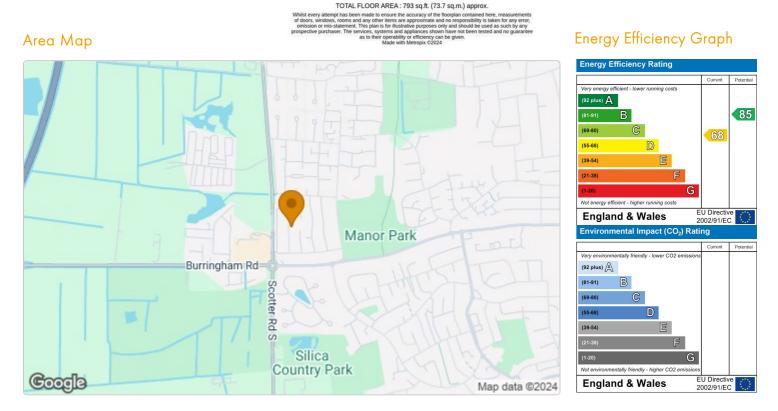

etached home which is neutrally decorated throughout and is vacant and available with no chain. There is an entrance hall, good size lounge, kitchen and dining room area. Upstairs there are two double bedrooms, a well proportioned single bedroom and a modern family bathroom. Outside the property has off road parking, a detached garage and rear garden with a patio area. Ideal for first time buyers or a great investment opportunity. Please get in touch to book a viewing. Entrance Hall



Lounge 20'11" x 11'6" (6.39 x 3.53)



Kitchen 9'6" x 8'10" (2.91 x 2.70)



Dining Room 7'0" x 6'11" (2.14 x 2.13)



Bedroom One 12'5" x 12'2" (3.79 x 3.72)



Bedroom Two 12'2" x 8'6" (3.72 x 2.60)



Bedroom Three 8'7" x 8'2" (2.64 x 2.51)



Landing

Bathroom 8'2" x 5'5" (2.50 x 1.67)



Outside









These particulars, whilst believed to be accurate are set out as a general outline only for guidance and do not constitute any part of an offer or contract. Intending purchasers should not rely on them as statements of representation of fact, but must satisfy themselves by inspection or otherwise as to their accuracy. No person in this firms employment has the authority to make or give any representation or warranty in respect of the property.

EA Ben Cade is a trading name of Cade Estate Agency Limited - Company Number 11153015 2-4 Oswald Road, Scunthorpe. DN15 7PT Tel: 01724 372011 Email: info@eabencade.co.uk