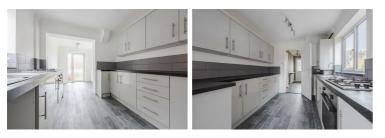

Lounge 20'11" x 11'6" (6.39 x 3.53)

Kitchen 9'6" x 8'10" (2.91 x 2.70)

Dining Room 7'0" x 6'11" (2.14 x 2.13)

Bedroom One 12'5" x 12'2" (3.79 x 3.72)

Bedroom Two 12'2" x 8'6" (3.72 x 2.60)

Bedroom Three 8'7" x 8'2" (2.64 x 2.51)