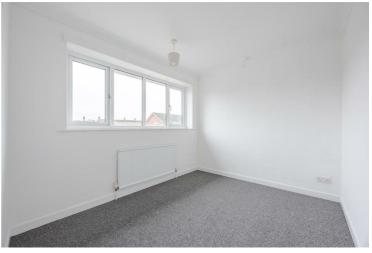

Lounge 20'11" x 11'6" (6.39 x 3.53)

Kitchen 9'6" x 8'10" (2.91 x 2.70)

Dining Room 7'0" x 6'11" (2.14 x 2.13)

Bedroom One 12'5" x 12'2" (3.79 x 3.72)

Bedroom Two 12'2" x 8'6" (3.72 x 2.60)

Bedroom Three 8'7" x 8'2" (2.64 x 2.51)