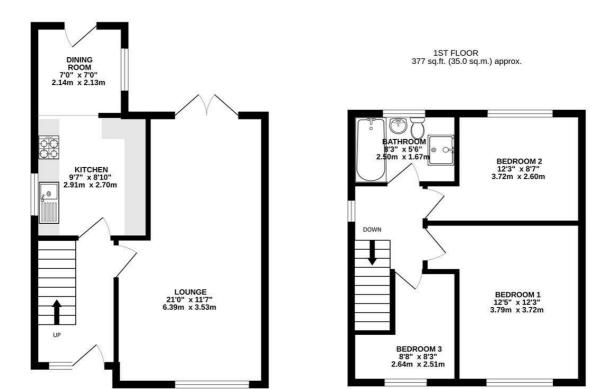

Lounge 20'11" x 11'6" (6.39 x 3.53)

Kitchen 9'6" x 8'10" (2.91 x 2.70)

Dining Room 7'0" x 6'11" (2.14 x 2.13)

Bedroom One 12'5" x 12'2" (3.79 x 3.72)

Bedroom Two 12'2" x 8'6" (3.72 x 2.60)

Bedroom Three 8'7" x 8'2" (2.64 x 2.51)

Landing

Bathroom 8'2" x 5'5" (2.50 x 1.67)

Outside

These particulars, whilst believed to be accurate are set out as a general outline only for guidance and do not constitute any part of an offer or contract. Intending purchasers should not rely on them as statements of representation of fact, but must satisfy themselves by inspection or otherwise as to their accuracy. No person in this firms employment has the authority to make or give any representation or warranty in respect of the property.