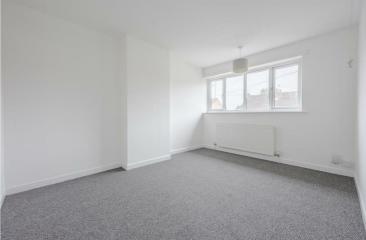

Lounge 20'11" x 11'6" (6.39 x 3.53)

Kitchen 9'6" x 8'10" (2.91 x 2.70)

Dining Room 7'0" x 6'11" (2.14 x 2.13)

Bedroom One 12'5" x 12'2" (3.79 x 3.72)

Bedroom Two 12'2" x 8'6" (3.72 x 2.60)

Bedroom Three 8'7" x 8'2" (2.64 x 2.51)