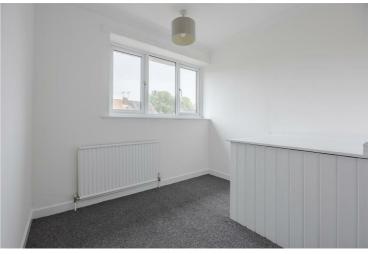

Lounge 20'11" x 11'6" (6.39 x 3.53)

Kitchen 9'6" x 8'10" (2.91 x 2.70)

Dining Room 7'0" x 6'11" (2.14 x 2.13)

Bedroom One 12'5" x 12'2" (3.79 x 3.72)

Bedroom Two 12'2" x 8'6" (3.72 x 2.60)

Bedroom Three 8'7" x 8'2" (2.64 x 2.51)