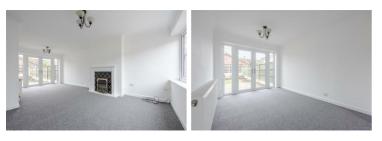

Lounge 20'11" x 11'6" (6.39 x 3.53)

Kitchen 9'6" x 8'10" (2.91 x 2.70)

Dining Room 7'0" x 6'11" (2.14 x 2.13)

Bedroom One 12'5" x 12'2" (3.79 x 3.72)

Bedroom Two 12'2" x 8'6" (3.72 x 2.60)

Bedroom Three 8'7" x 8'2" (2.64 x 2.51)