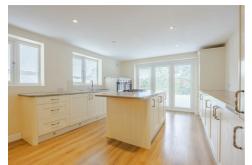

108 Chestnut Way, Scunthorpe, DN16 2HA

£195,000

Immaculate throughout and ready to move straight in to is this three bedroom semi detached home and with the benefit of no onward chain. Extended on the ground floor to create a fantastic open plan kitchen with an island that has bifold doors on to the rear garden. There is also a really good size lounge. Upstairs there are three double bedrooms and a modern four piece bathroom suite. Outside there is a low maintenance garden, summer house that has been used as a bar, off road parking for multiple vehicles and a garage. Available for viewings now please call to book your appointment.

## Entrance

Bedroom two

Lounge

Bedroom three

Kitchen diner

Bathroom

Outside

Garage