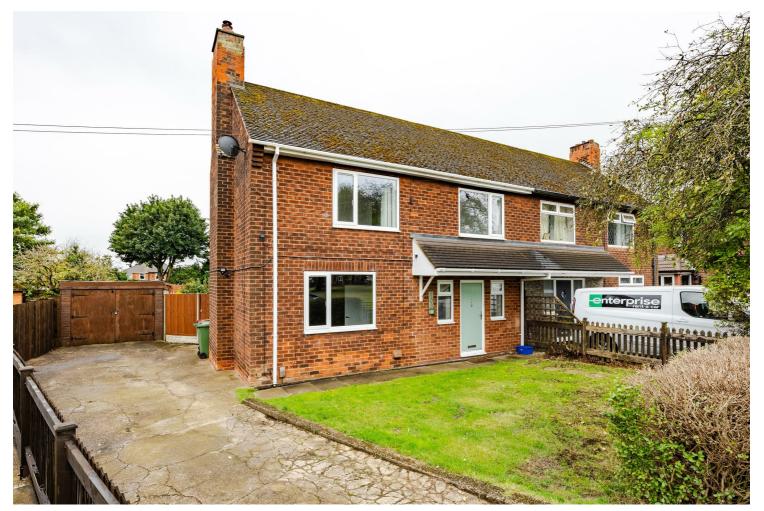

108 Chestnut Way, Scunthorpe, DN16 2HA

£195,000

Immaculate throughout and ready to move straight in to is this three bedroom semi detached home and with the benefit of no onward chain. Extended on the ground floor to create a fantastic open plan kitchen with an island that has bifold doors on to the rear garden. There is also a really good size lounge. Upstairs there are three double bedrooms and a modern four piece bathroom suite. Outside there is a low maintenance garden, summer house that has been used as a bar, off road parking for multiple vehicles and a garage. Available for viewings now please call to book your appointment.