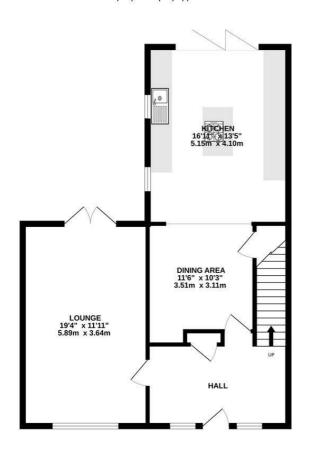

## Entrance

Bedroom two

Lounge

Bedroom three

Kitchen diner

Bathroom

Outside

Garage

GROUND FLOOR 717 sq.ft. (66.6 sq.m.) approx. 1ST FLOOR 490 sq.ft. (45.5 sq.m.) approx.

## TOTAL FLOOR AREA: 1208 sq.ft. (112.2 sq.m.) approx.

Whilst every attempt has been made to ensure the accuracy of the Booplan contained here, measurements of doors, windows, rooms and any other items are approximate and no responsibility is taken for any error, prospective purchaser. The services, systems and appliances shown have not been tested and no guarantee as to their operability or efficiency can be given.