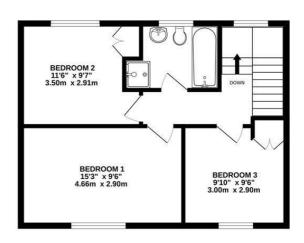

## Entrance

Bedroom two

Lounge

Bedroom three

Kitchen diner

Bathroom

Outside

Garage

GROUND FLOOR 717 sq.ft. (66.6 sq.m.) approx. 1ST FLOOR 490 sq.ft. (45.5 sq.m.) approx.

## TOTAL FLOOR AREA: 1208 sq.ft. (112.2 sq.m.) approx.

Whilst every attempt has been made to ensure the accuracy of the Booplan contained here, measurements of doors, windows, rooms and any other items are approximate and no responsibility is taken for any error, prospective purchaser. The services, systems and appliances shown have not been tested and no guarantee as to their operability or efficiency can be given.