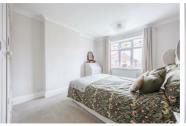

#### Entrance hall

Dining room  $12'11" \times 9'10" (3.96 \times 3.02)$ 

Lounge 12'11" x 9'10" (3.96 x 3.02)

Kitchen 11'8" x 13'7"  $(3.57 \times 4.15)$ 

Conservatory 15'7" x 24'10" (4.76 x 7.57)

Bedroom one  $12'11" \times 9'10" (3.95 \times 3.02)$ 