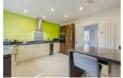

#### Entrance hall

Dining room  $12'11" \times 9'10" (3.96 \times 3.02)$ 

Lounge 12'11" x 9'10" (3.96 x 3.02)

Kitchen 11'8" x 13'7"  $(3.57 \times 4.15)$ 

Conservatory 15'7" x 24'10" (4.76 x 7.57)

Bedroom one  $12'11" \times 9'10" (3.95 \times 3.02)$ 