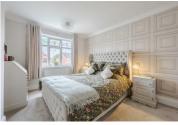

#### Entrance hall

Dining room  $12'11" \times 9'10" (3.96 \times 3.02)$ 

Lounge 12'11" x 9'10" (3.96 x 3.02)

Kitchen 11'8" x 13'7"  $(3.57 \times 4.15)$ 

Conservatory 15'7" x 24'10" (4.76 x 7.57)

Bedroom one  $12'11" \times 9'10" (3.95 \times 3.02)$ 