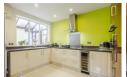

#### Entrance hall

Dining room  $12'11" \times 9'10" (3.96 \times 3.02)$ 

Lounge 12'11" x 9'10" (3.96 x 3.02)

Kitchen 11'8" x 13'7"  $(3.57 \times 4.15)$ 

Conservatory 15'7" x 24'10" (4.76 x 7.57)

Bedroom one  $12'11" \times 9'10" (3.95 \times 3.02)$ 