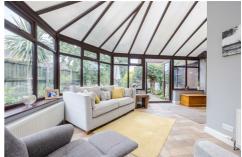

#### Entrance hall

Dining room  $12'11" \times 9'10" (3.96 \times 3.02)$ 

Lounge 12'11" x 9'10" (3.96 x 3.02)

Kitchen 11'8" x 13'7"  $(3.57 \times 4.15)$ 

Conservatory 15'7" x 24'10" (4.76 x 7.57)

Bedroom one  $12'11" \times 9'10" (3.95 \times 3.02)$ 