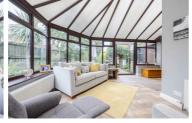

#### Entrance hall

Dining room  $12'11" \times 9'10" (3.96 \times 3.02)$ 

Lounge 12'11" x 9'10" (3.96 x 3.02)

Kitchen 11'8" x 13'7"  $(3.57 \times 4.15)$ 

Conservatory 15'7" x 24'10" (4.76 x 7.57)

Bedroom one  $12'11" \times 9'10" (3.95 \times 3.02)$ 