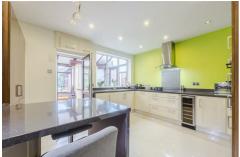

#### Entrance hall

Dining room  $12'11" \times 9'10" (3.96 \times 3.02)$ 

Lounge 12'11" x 9'10" (3.96 x 3.02)

Kitchen 11'8" x 13'7"  $(3.57 \times 4.15)$ 

Conservatory 15'7" x 24'10" (4.76 x 7.57)

Bedroom one  $12'11" \times 9'10" (3.95 \times 3.02)$ 