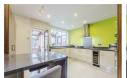

#### Entrance hall

Dining room  $12'11" \times 9'10" (3.96 \times 3.02)$ 

Lounge 12'11" x 9'10" (3.96 x 3.02)

Kitchen 11'8" x 13'7"  $(3.57 \times 4.15)$ 

Conservatory 15'7" x 24'10" (4.76 x 7.57)

Bedroom one  $12'11" \times 9'10" (3.95 \times 3.02)$ 