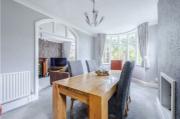

#### Entrance hall

Dining room  $12'11" \times 9'10" (3.96 \times 3.02)$ 

Lounge 12'11" x 9'10" (3.96 x 3.02)

Kitchen 11'8" x 13'7"  $(3.57 \times 4.15)$ 

Conservatory 15'7" x 24'10" (4.76 x 7.57)

Bedroom one  $12'11" \times 9'10" (3.95 \times 3.02)$ 