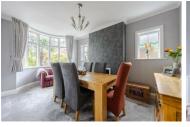

#### Entrance hall

Dining room  $12'11" \times 9'10" (3.96 \times 3.02)$ 

Lounge 12'11" x 9'10" (3.96 x 3.02)

Kitchen 11'8" x 13'7"  $(3.57 \times 4.15)$ 

Conservatory 15'7" x 24'10" (4.76 x 7.57)

Bedroom one  $12'11" \times 9'10" (3.95 \times 3.02)$ 