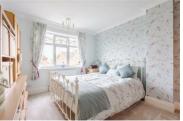

#### Entrance hall

Dining room  $12'11" \times 9'10" (3.96 \times 3.02)$ 

Lounge 12'11" x 9'10" (3.96 x 3.02)

Kitchen 11'8" x 13'7"  $(3.57 \times 4.15)$ 

Conservatory 15'7" x 24'10" (4.76 x 7.57)

Bedroom one  $12'11" \times 9'10" (3.95 \times 3.02)$ 