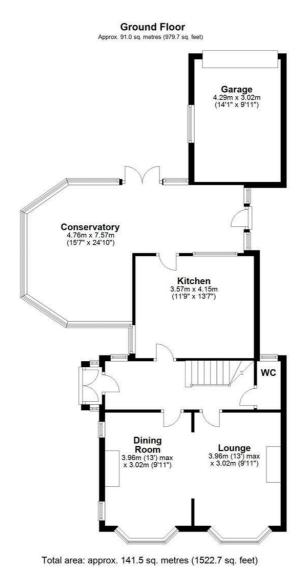

#### Entrance hall

Dining room  $12'11" \times 9'10" (3.96 \times 3.02)$ 

Lounge 12'11" x 9'10" (3.96 x 3.02)

Kitchen 11'8" x 13'7"  $(3.57 \times 4.15)$ 

Conservatory 15'7" x 24'10" (4.76 x 7.57)

Bedroom one  $12'11" \times 9'10" (3.95 \times 3.02)$ 

Bedroom two  $12'11" \times 9'10" (3.94 \times 3.02)$ 

Bedroom three  $11'6" \times 6'9" (3.53 \times 2.08)$ 

Bedroom four  $12'1" \times 6'1" (3.69 \times 1.86)$ 

Landing

W.C.

# Bathroom

# Garage

# Outside