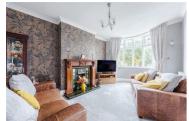

#### Entrance hall

Dining room  $12'11" \times 9'10" (3.96 \times 3.02)$ 

Lounge 12'11" x 9'10" (3.96 x 3.02)

Kitchen 11'8" x 13'7"  $(3.57 \times 4.15)$ 

Conservatory 15'7" x 24'10" (4.76 x 7.57)

Bedroom one  $12'11" \times 9'10" (3.95 \times 3.02)$ 