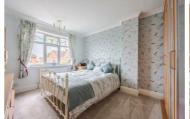

#### Entrance hall

Dining room  $12'11" \times 9'10" (3.96 \times 3.02)$ 

Lounge 12'11" x 9'10" (3.96 x 3.02)

Kitchen 11'8" x 13'7"  $(3.57 \times 4.15)$ 

Conservatory 15'7" x 24'10" (4.76 x 7.57)

Bedroom one  $12'11" \times 9'10" (3.95 \times 3.02)$ 