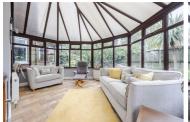

#### Entrance hall

Dining room  $12'11" \times 9'10" (3.96 \times 3.02)$ 

Lounge 12'11" x 9'10" (3.96 x 3.02)

Kitchen 11'8" x 13'7"  $(3.57 \times 4.15)$ 

Conservatory 15'7" x 24'10" (4.76 x 7.57)

Bedroom one  $12'11" \times 9'10" (3.95 \times 3.02)$ 