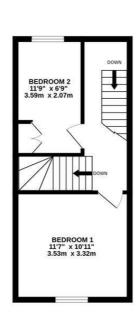

Lounge 11'6" x 10'10" (3.53 x 3.32)

Dining Room 11'8" x 11'6" (3.58 x 3.53 )

Kitchen 11'6" x 8'0" (3.53 x 2.44)

Downstairs Bathroom 5'10" x 5'9" (1.80 x 1.77)

Bedroom One 11'6" x 10'10" (3.53 x 3.32 )

Bedroom Two 11'9" x 6'9" (3.59 x 2.07)