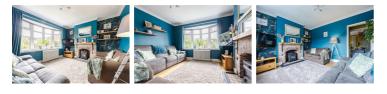

Lounge 11'6" x 10'10" (3.53 x 3.32)

Dining Room 11'8" x 11'6" (3.58 x 3.53 )

Kitchen 11'6" x 8'0" (3.53 x 2.44)

Downstairs Bathroom 5'10" x 5'9" (1.80 x 1.77)

Bedroom One 11'6" x 10'10" (3.53 x 3.32 )

Bedroom Two 11'9" x 6'9" (3.59 x 2.07)