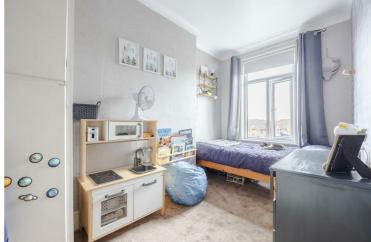

Lounge 11'6" x 10'10" (3.53 x 3.32)

Dining Room 11'8" x 11'6" (3.58 x 3.53 )

Kitchen 11'6" x 8'0" (3.53 x 2.44)

Downstairs Bathroom 5'10" x 5'9" (1.80 x 1.77)

Bedroom One 11'6" x 10'10" (3.53 x 3.32 )

Bedroom Two 11'9" x 6'9" (3.59 x 2.07)