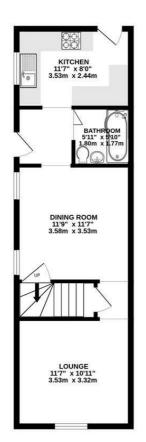

Lounge 11'6" x 10'10" (3.53 x 3.32)

Dining Room 11'8" x 11'6" (3.58 x 3.53 )

Kitchen 11'6" x 8'0" (3.53 x 2.44)

Downstairs Bathroom 5'10" x 5'9" (1.80 x 1.77)

Bedroom One 11'6" x 10'10" (3.53 x 3.32 )

Bedroom Two 11'9" x 6'9" (3.59 x 2.07)