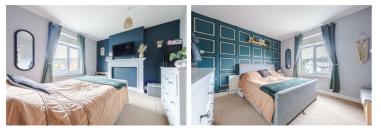

Lounge 11'6" x 10'10" (3.53 x 3.32)

Dining Room 11'8" x 11'6" (3.58 x 3.53 )

Kitchen 11'6" x 8'0" (3.53 x 2.44)

Downstairs Bathroom 5'10" x 5'9" (1.80 x 1.77)

Bedroom One 11'6" x 10'10" (3.53 x 3.32 )

Bedroom Two 11'9" x 6'9" (3.59 x 2.07)