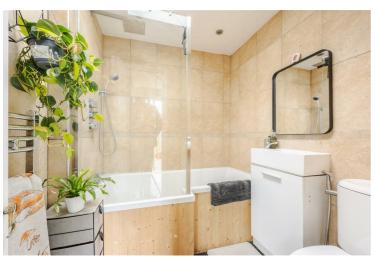

Lounge 11'6" x 10'10" (3.53 x 3.32)

Dining Room 11'8" x 11'6" (3.58 x 3.53 )

Kitchen 11'6" x 8'0" (3.53 x 2.44)

Downstairs Bathroom 5'10" x 5'9" (1.80 x 1.77)

Bedroom One 11'6" x 10'10" (3.53 x 3.32 )

Bedroom Two 11'9" x 6'9" (3.59 x 2.07)