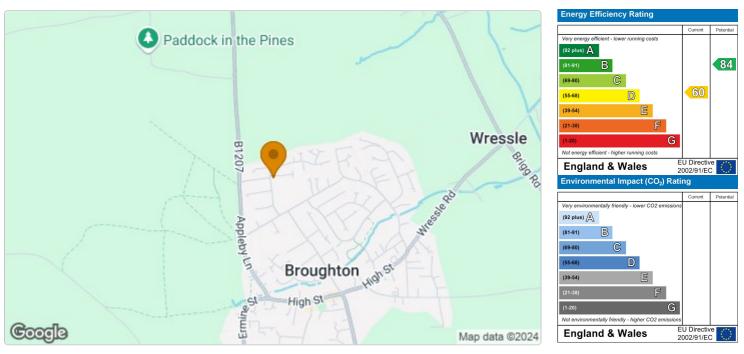

**Energy Efficiency Graph** 

TOTAL FLOOR AREA: 896 sq.ft. (83.2 sq.m.) approx. While very entropy has been made to ensure the accuracy of the disoptian contained here, measurements of doors, websites the steament. This plan is for illustrative purposes only and should be used as such by any prospective purchaser. The services, systems and appliances shown have not been tested and no guarance as to there openably or efficiency can be given.

## Area Map

These particulars, whilst believed to be accurate are set out as a general outline only for guidance and do not constitute any part of an offer or contract. Intending purchasers should not rely on them as statements of representation of fact, but must satisfy themselves by inspection or otherwise as to their accuracy. No person in this firms employment has the authority to make or give any representation or warranty in respect of the property.