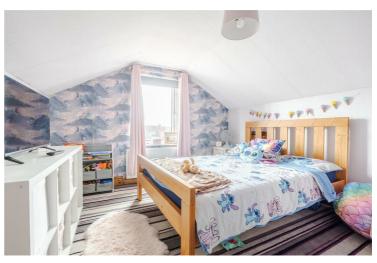

Lounge 11'6" x 10'10" (3.53 x 3.32)

Dining Room 11'8" x 11'6" (3.58 x 3.53 )

Kitchen 11'6" x 8'0" (3.53 x 2.44)

Downstairs Bathroom 5'10" x 5'9" (1.80 x 1.77)

Bedroom One 11'6" x 10'10" (3.53 x 3.32 )

Bedroom Two 11'9" x 6'9" (3.59 x 2.07)