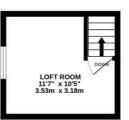

al for first time buyers and young families in our opinion, please contact us to book a viewing.

Lounge 11'6" x 10'10" (3.53 x 3.32)



Dining Room 11'8" x 11'6" (3.58 x 3.53 )



Kitchen 11'6" x 8'0" (3.53 x 2.44)



Downstairs Bathroom 5'10" x 5'9" (1.80 x 1.77)



Bedroom One 11'6" x 10'10" (3.53 x 3.32 )



Bedroom Two 11'9" x 6'9" (3.59 x 2.07)



Loft Room 11'6" x 10'5" (3.53 x 3.18)



Parking and Garage



Garden



## DISCLAIMER

We make no comment as to any building works, building regulations, planning permissions, extensions or services in relation to the property. Buyers should conduct their own research with regards to the property and its suitability before proceeding with an offer. GROUND FLOOR 468 sq.ft. (43.5 sq.m.) approx. 1ST FLOOR 307 sq.ft. (28.5 sq.m.) approx.







**Energy Efficiency Graph** 

TOTAL FLOOR AREA: 896 sq.ft. (83.2 sq.m.) approx. While very entropy has been made to ensure the accuracy of the disoptian contained here, measurements of doors, websites the steament. This plan is for illustrative purposes only and should be used as such by any prospective purchaser. The services, systems and appliances shown have not been tested and no guarance as to there openably or efficiency can be given.

## Area Map



These particulars, whilst believed to be accurate are set out as a general outline only for guidance and do not constitute any part of an offer or contract. Intending purchasers should not rely on them as statements of representation of fact, but must satisfy themselves by inspection or otherwise as to their accuracy. No person in this