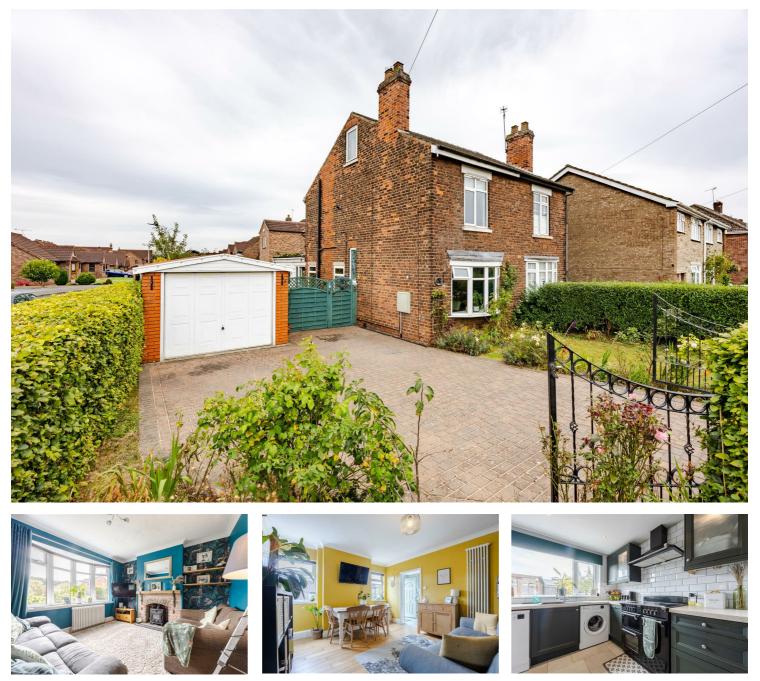

## 36 Woodland Drive, Brigg, DN20 OAX £175,000

This is a fantastic value home with a great corner plot, loft conversion and in a quiet village location. We have some nice character throughout, two sitting rooms with a wood burner in the lounge, kitchen, downstairs bathroom, two bedrooms on the first floor and a staircase with access to the loft room and outside a fantastic size secure garden. The property also has ample parking and a garage with power and light. Ideal for first time buyers and young families in our opinion, please contact us to book a viewing.

Lounge 11'6" x 10'10" (3.53 x 3.32)

Dining Room 11'8" x 11'6" (3.58 x 3.53 )

Kitchen 11'6" x 8'0" (3.53 x 2.44)

Downstairs Bathroom 5'10" x 5'9" (1.80 x 1.77)

Bedroom One 11'6" x 10'10" (3.53 x 3.32 )

Bedroom Two 11'9" x 6'9" (3.59 x 2.07)

Loft Room 11'6" x 10'5" (3.53 x 3.18)

Parking and Garage

Garden