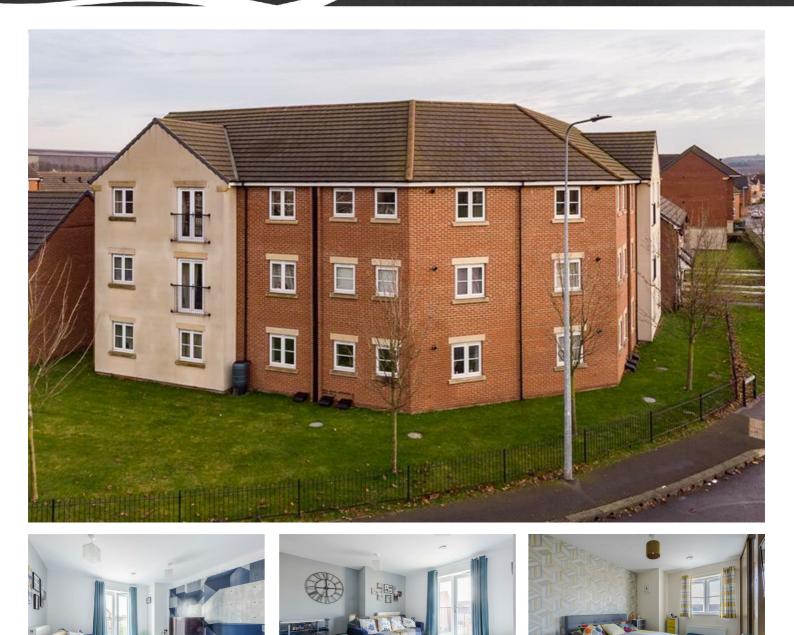

## 48 Pintail Close, Scunthorpe, DN16 3UG £90,000

Sold with tenants in situ this is perfect for an investor. This top floor two bedroom apartment has been really well presented. We know that owners like how low maintenance and economical to run these places are too. The property comprises of an excellent size lounge, kitchen, two double bedrooms and a modern bathroom. Outside there are communal lawned areas and one allocated parking space. The property is fully double glazed, gas centrally heated and access is through the secure intercom system. Available to buy on a leasehold basis, please get in touch for more info and to book your Kitchen 8'7" x 7'10" (2.64 x 2.39)