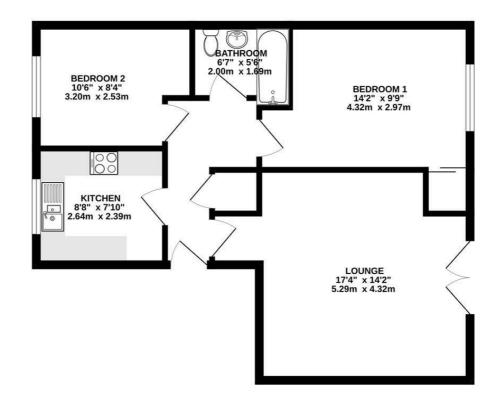

## 48 Pintail Close, Scunthorpe, DN16 3UG £90,000

Sold with tenants in situ this is perfect for an investor. This top floor two bedroom apartment has been really well presented. We know that owners like how low maintenance and economical to run these places are too. The property comprises of an excellent size lounge, kitchen, two double bedrooms and a modern bathroom. Outside there are communal lawned areas and one allocated parking space. The property is fully double glazed, gas centrally heated and access is through the secure intercom system. Available to buy on a leasehold basis, please get in touch for more info and to book your Kitchen 8'7" x 7'10" (2.64 x 2.39)

Lounge 17'4" x 14'2" (5.29 x 4.32)

Bedroom one 14'2" x 9'8" (4.32 x 2.97)

Bedroom two 10'5" x 8'3" (3.20 x 2.53 )

Bathroom 6'6" x 5'6" (2.00 x 1.69)

Outside

TOP FLOOR FLAT 582 sq.ft. (54.0 sq.m.) approx.

These particulars, whilst believed to be accurate are set out as a general outline only for guidance and do not constitute any part of an offer or contract. Intending purchasers should not rely on them as statements of representation of fact, but must satisfy themselves by inspection or otherwise as to their accuracy. No person in this firms employment has the authority to make or give any representation or warranty in respect of the property.