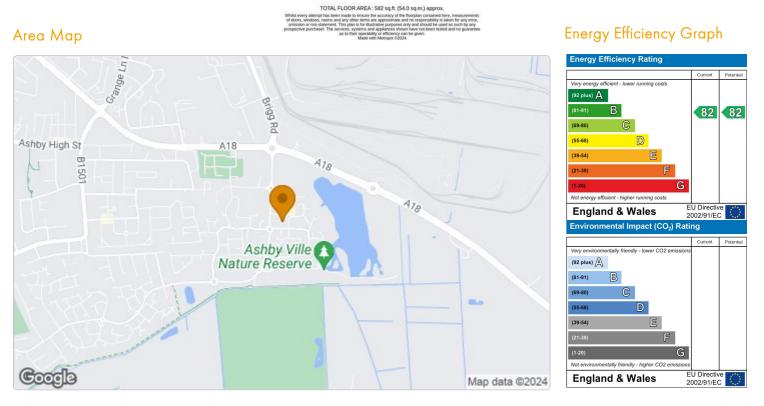

Lounge 17'4" x 14'2" (5.29 x 4.32)

Bedroom one 14'2" x 9'8" (4.32 x 2.97)

Bedroom two 10'5" x 8'3" (3.20 x 2.53 )

Bathroom 6'6" x 5'6" (2.00 x 1.69)

Outside

TOP FLOOR FLAT 582 sq.ft. (54.0 sq.m.) approx.

These particulars, whilst believed to be accurate are set out as a general outline only for guidance and do not constitute any part of an offer or contract. Intending purchasers should not rely on them as statements of representation of fact, but must satisfy themselves by inspection or otherwise as to their accuracy. No person in this firms employment has the authority to make or give any representation or warranty in respect of the property.