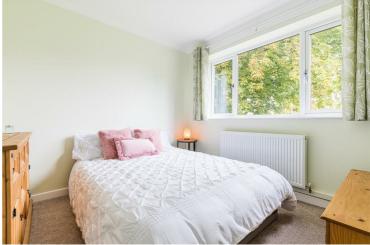

#### Bedroom Two 9'8" x 9'10" (2.97 x 3.02)

Loft Room / Bedroom Three 12'8" x 21'10" (3.87 x 6.66)