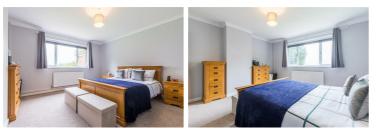

#### Entrance Hall

Kitchen 16'1" x 9'8" (4.92 x 2.97)

Dining Room 11'4" x 7'4" (3.47 x 2.26)

Lounge 13'11" x 15'5" (4.26 x 4.72)

Bedroom One 13'11" x 13'3" (4.26 x 4.06)