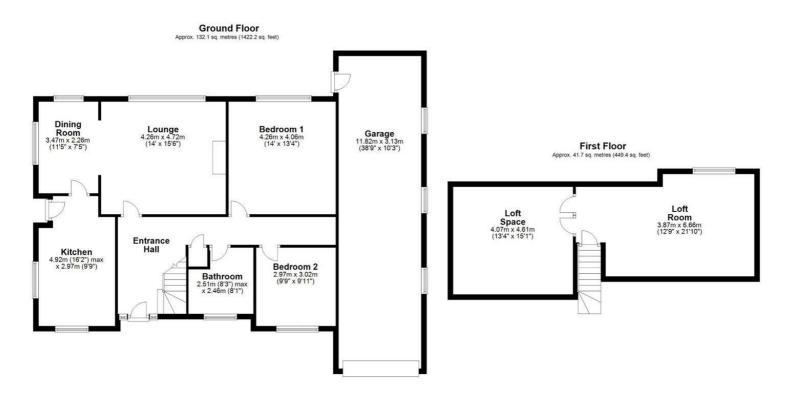

#### Entrance Hall

Kitchen 16'1" x 9'8" (4.92 x 2.97)

Dining Room 11'4" x 7'4" (3.47 x 2.26)

Lounge 13'11" x 15'5" (4.26 x 4.72)

Bedroom One 13'11" x 13'3" (4.26 x 4.06)

#### Bedroom Two 9'8" x 9'10" (2.97 x 3.02)

Loft Room / Bedroom Three 12'8" x 21'10" (3.87 x 6.66)

### Family Bathroom 8'2" x 8'0" (2.51 x 2.46)

### Garage 38'9" x 10'3" (11.82 x 3.13)

Outside

Loft Space 13'4" x 15'1" (4.07 x 4.61)

Total area: approx. 173.9 sq. metres (1871.5 sq. feet)