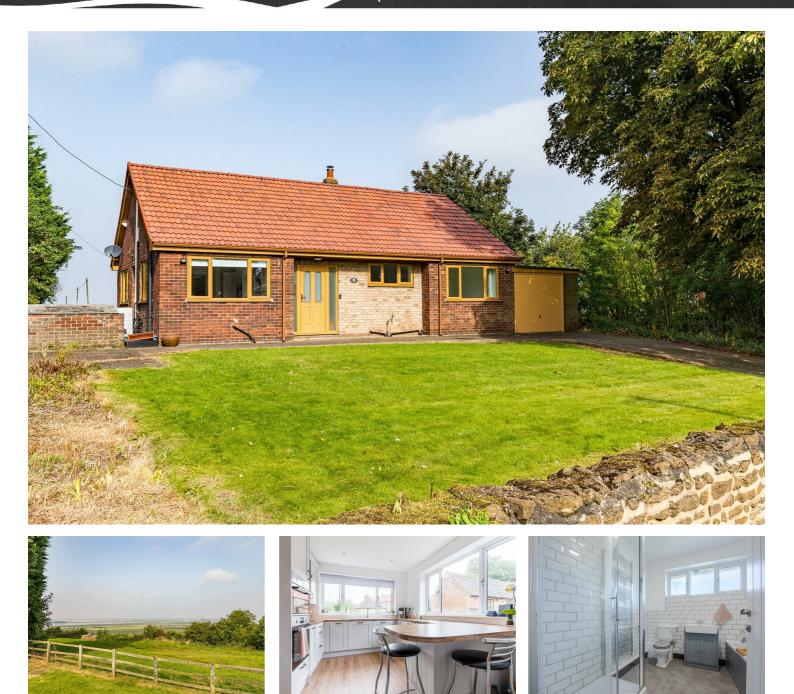

# 

Julians Bower Back Street, Scunthorpe, DN15 9JN £318,500

Three bedroom detached dormer bungalow with incredible views over the Bower and down over to the Alkborough flats and the river Trent. Completely overhauled over the last couple of years including an air source heat pump, a new kitchen and a new bathroom amongst other upgrades. The property comprises downstairs a spacious entrance hall, kitchen, dining room leading on the lounge, family bathroom and two great bedrooms. Upstairs there is a further double bedroom that is currently used as an office and further loft space. Outside there is a good size rear garden, off road parking and a fantastic tandem length garage. Available for viewings now please call to book your appointment.