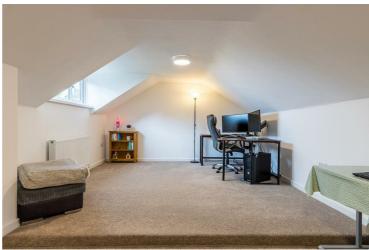

#### Bedroom Two 9'8" x 9'10" (2.97 x 3.02)

Loft Room / Bedroom Three 12'8" x 21'10" (3.87 x 6.66)