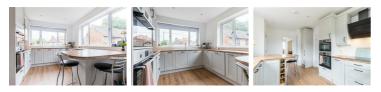

#### Entrance Hall

Kitchen 16'1" x 9'8" (4.92 x 2.97)

Dining Room 11'4" x 7'4" (3.47 x 2.26)

Lounge 13'11" x 15'5" (4.26 x 4.72)

Bedroom One 13'11" x 13'3" (4.26 x 4.06)