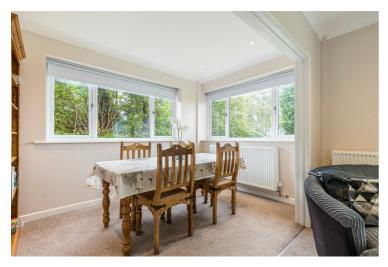

JN £318,500

Three bedroom detached dormer bungalow with incredible views over the Bower and down over to the Alkborough flats and the river Trent. Completely overhauled over the last couple of years including an air source heat pump, a new kitchen and a new bathroom amongst other upgrades. The property comprises downstairs a spacious entrance hall, kitchen, dining room leading on the lounge, family bathroom and two great bedrooms. Upstairs there is a further double bedroom that is currently used as an office and further loft space. Outside there is a good size rear garden, off road parking and a fantastic tandem length garage. Available for viewings now please call to book your appointment.

#### Entrance Hall

Kitchen 16'1" x 9'8" (4.92 x 2.97)



Dining Room 11'4" x 7'4" (3.47 x 2.26)



Lounge 13'11" x 15'5" (4.26 x 4.72)



Bedroom One 13'11" x 13'3" (4.26 x 4.06)



#### Bedroom Two 9'8" x 9'10" (2.97 x 3.02)



Loft Room / Bedroom Three 12'8" x 21'10" (3.87 x 6.66)



### Family Bathroom 8'2" x 8'0" (2.51 x 2.46)



### Garage 38'9" x 10'3" (11.82 x 3.13)

Outside



Loft Space 13'4" x 15'1" (4.07 x 4.61)



Total area: approx. 173.9 sq. metres (1871.5 sq. feet)

# Energy Efficiency Graph



These particulars, whilst believed to be accurate are set out as a general outline only for guidance and do not constitute any part of an offer or contract. Intending purchasers should not rely on them as statements of representation of fact, but must satisfy themselves by inspection or otherwise as to their accuracy. No person in this firms employment has the authority to make o