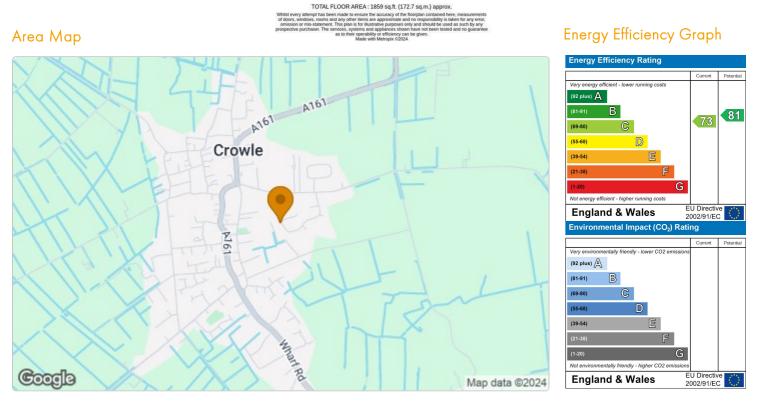

### Outside

1ST FLOOR 668 sq.ft. (62.1 sq.m.) approx.

These particulars, whilst believed to be accurate are set out as a general outline only for guidance and do not constitute any part of an offer or contract. Intending purchasers should not rely on them as statements of representation of fact, but must satisfy themselves by inspection or otherwise as to their accuracy. No person in this firms employment has the authority to make or give any representation or warranty in respect of the property.