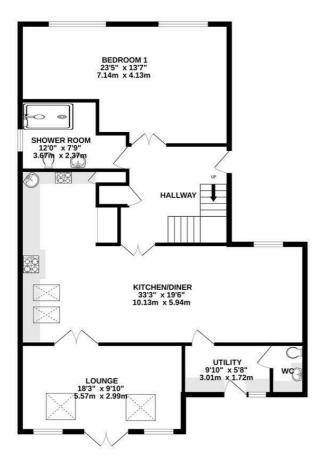

#### Entrance

### Bathroom

Landing

#### Shower room

# Outside Bedroom one / Reception room

#### Lounge

#### Kitchen diner

## Utility

Reception room