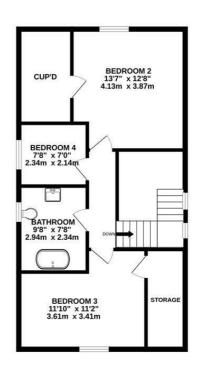

#### Bedroom two

#### Bedroom three

### Outside

1ST FLOOR 668 sq.ft. (62.1 sq.m.) approx.

These particulars, whilst believed to be accurate are set out as a general outline only for guidance and do not constitute any part of an offer or contract. Intending purchasers should not rely on them as statements of representation of fact, but must satisfy themselves by inspection or otherwise as to their accuracy. No person in this firms employment has the authority to make or give any representation or warranty in respect of the property.