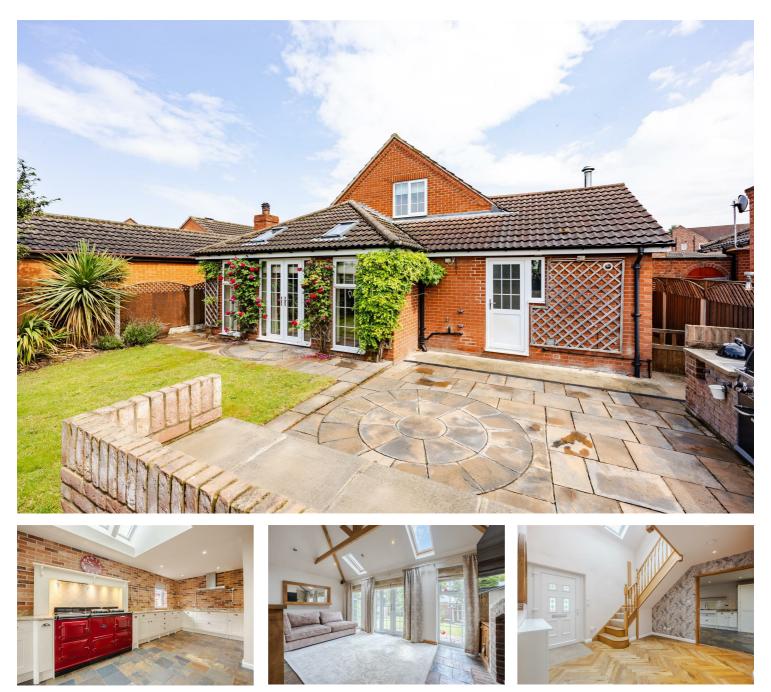

# 59 Lindsey Drive, Scunthorpe, DN17 4NT Offers In Excess Of £350,000

We are excited to bring this immaculately maintained and brilliantly extended three or four bedroom family home in a quiet spot in Crowle. Extended by the current owners this property has great space with a spacious double height entrance hall, fantastic size open plan kitchen dining living area with a separate utility, lounge that overlooks the rear garden and a downstairs bedroom. There is also a modern bathroom on the ground floor adjacent to the main bedroom that has ample space for wardrobes and a dressing area. Upstairs there are a further two double bedrooms and a single bedroom with a bathroom fitted with a lovely roll top bath. Outside there is a low maintenance and private south west facing rear garden with a cool brick built kitchen / BBQ area. To the front of the property there is off road parking for multiple vehicles on the block paved driveway. Viewing is recommended on this one! Please call to book your appointment.

#### Lounge

#### Kitchen diner

### Outside

1ST FLOOR 668 sq.ft. (62.1 sq.m.) approx.

These particulars, whilst believed to be accurate are set out as a general outline only for guidance and do not constitute any part of an offer or contract. Intending purchasers should not rely on them as statements of representation of fact, but must satisfy themselves by inspection or otherwise as to their accuracy. No person in this firms employment has the authority to make or give any representation or warranty in respect of the property.