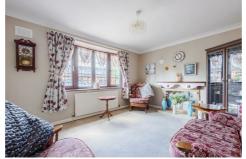

## Lounge $13'5" \times 10'8" (4.10 \times 3.27)$

Kitchen  $11'0" \times 10'1" (3.36 \times 3.09)$ 

Bedroom one  $10'8" \times 10'4" (3.27 \times 3.16)$ 

Bedroom two  $10'1" \times 9'1" (3.09 \times 2.79)$ 