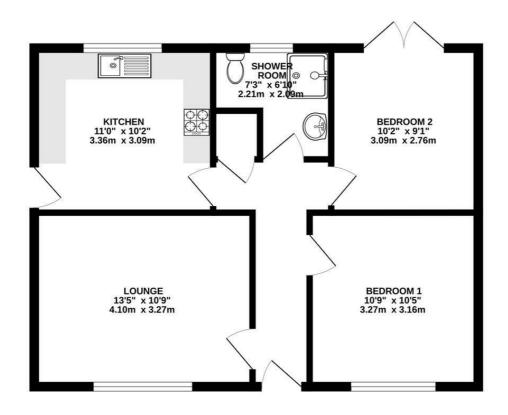

## Lounge $13'5" \times 10'8" (4.10 \times 3.27)$

Kitchen  $11'0" \times 10'1" (3.36 \times 3.09)$ 

Bedroom one  $10'8" \times 10'4" (3.27 \times 3.16)$ 

Bedroom two  $10'1" \times 9'1" (3.09 \times 2.79)$ 

Shower room  $7'3" \times 6'10" (2.21 \times 2.09)$ 

Outside

### **GROUND FLOOR** 571 sq.ft. (53.0 sq.m.) approx.

TOTAL FLOOR AREA: 571 sq.ft. (53.0 sq.m.) approx