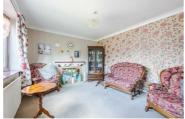

## Lounge $13'5" \times 10'8" (4.10 \times 3.27)$

Kitchen  $11'0" \times 10'1" (3.36 \times 3.09)$ 

Bedroom one  $10'8" \times 10'4" (3.27 \times 3.16)$ 

Bedroom two  $10'1" \times 9'1" (3.09 \times 2.79)$ 