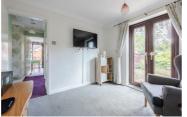

## Lounge $13'5" \times 10'8" (4.10 \times 3.27)$

Kitchen  $11'0" \times 10'1" (3.36 \times 3.09)$ 

Bedroom one  $10'8" \times 10'4" (3.27 \times 3.16)$ 

Bedroom two  $10'1" \times 9'1" (3.09 \times 2.79)$ 