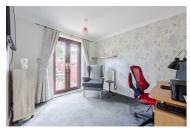

## Lounge $13'5" \times 10'8" (4.10 \times 3.27)$

Kitchen  $11'0" \times 10'1" (3.36 \times 3.09)$ 

Bedroom one  $10'8" \times 10'4" (3.27 \times 3.16)$ 

Bedroom two  $10'1" \times 9'1" (3.09 \times 2.79)$ 