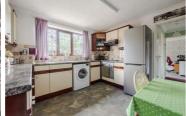

## Lounge $13'5" \times 10'8" (4.10 \times 3.27)$

Kitchen  $11'0" \times 10'1" (3.36 \times 3.09)$ 

Bedroom one  $10'8" \times 10'4" (3.27 \times 3.16)$ 

Bedroom two  $10'1" \times 9'1" (3.09 \times 2.79)$ 