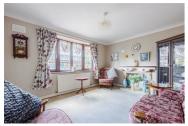

## Lounge $13'5" \times 10'8" (4.10 \times 3.27)$

Kitchen  $11'0" \times 10'1" (3.36 \times 3.09)$ 

Bedroom one  $10'8" \times 10'4" (3.27 \times 3.16)$ 

Bedroom two  $10'1" \times 9'1" (3.09 \times 2.79)$ 