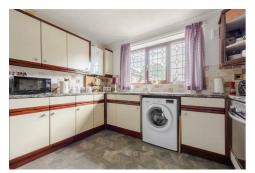

## Lounge $13'5" \times 10'8" (4.10 \times 3.27)$

Kitchen  $11'0" \times 10'1" (3.36 \times 3.09)$ 

Bedroom one  $10'8" \times 10'4" (3.27 \times 3.16)$ 

Bedroom two  $10'1" \times 9'1" (3.09 \times 2.79)$ 