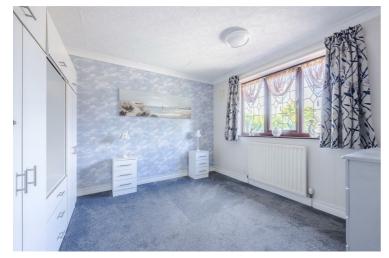

## Lounge $13'5" \times 10'8" (4.10 \times 3.27)$

Kitchen  $11'0" \times 10'1" (3.36 \times 3.09)$ 

Bedroom one  $10'8" \times 10'4" (3.27 \times 3.16)$ 

Bedroom two  $10'1" \times 9'1" (3.09 \times 2.79)$ 