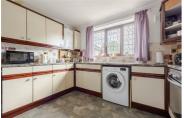

## Lounge $13'5" \times 10'8" (4.10 \times 3.27)$

Kitchen  $11'0" \times 10'1" (3.36 \times 3.09)$ 

Bedroom one  $10'8" \times 10'4" (3.27 \times 3.16)$ 

Bedroom two  $10'1" \times 9'1" (3.09 \times 2.79)$ 