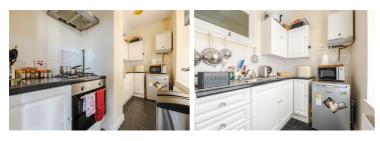

## 21a High Street Kitchen 7'3" 13'10" (2.22 4.24 )

21a High Street Utility 6'8" x 13'10" (2.04 x 4.23 ) 21a High Street Bedroom 1 16'6" x 14'9" (5.05 x 4.51 )

21a High Street Bedroom 2 10'9" x 9'3" (3.29 x 2.82)