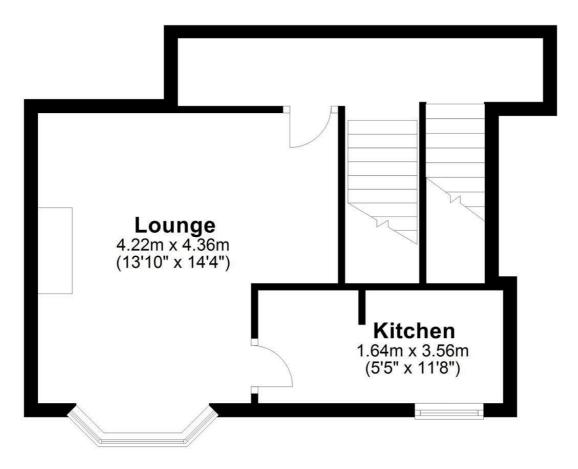

## 21 High Street Lounge 13'10" x 14'3" (4.22 x 4.36 )

21 High Street Kitchen 5'4" x 11'8" (1.64 x 3.56 )

21 High Street Bedroom 1 14'5" x 14'10" (4.41 x 4.54 )

- 21 High Street Bedroom 2 14'11" x 6'9" (4.56 x 2.08 )
- 21 High Street Bathroom 8'8" x 8'6" (2.65 x 2.60)

# **First Floor**

Approx. 33.7 sq. metres (362.7 sq. feet)