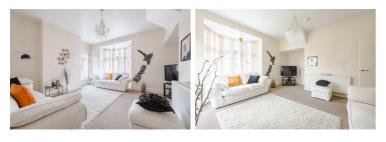

## 21 High Street Lounge 13'10" x 14'3" (4.22 x 4.36 )

21 High Street Kitchen 5'4" x 11'8" (1.64 x 3.56 )

21 High Street Bedroom 1 14'5" x 14'10" (4.41 x 4.54 )

- 21 High Street Bedroom 2 14'11" x 6'9" (4.56 x 2.08 )
- 21 High Street Bathroom 8'8" x 8'6" (2.65 x 2.60)

21a High Street Lounge 13'0" x 13'10" (3.97 x 4.24 )