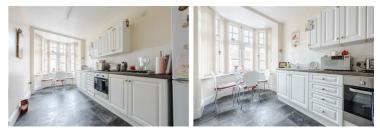

## 21a High Street Kitchen 7'3" 13'10" (2.22 4.24 )

21a High Street Utility 6'8" x 13'10" (2.04 x 4.23 ) 21a High Street Bedroom 1 16'6" x 14'9" (5.05 x 4.51 )

21a High Street Bedroom 2 10'9" x 9'3" (3.29 x 2.82)