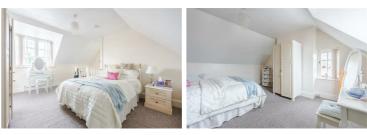

## 21 High Street Lounge 13'10" x 14'3" (4.22 x 4.36 )

21 High Street Kitchen 5'4" x 11'8" (1.64 x 3.56 )

21 High Street Bedroom 1 14'5" x 14'10" (4.41 x 4.54 )

- 21 High Street Bedroom 2 14'11" x 6'9" (4.56 x 2.08 )
- 21 High Street Bathroom 8'8" x 8'6" (2.65 x 2.60)

## 21a High Street Kitchen 7'3" 13'10" (2.22 4.24 )

21a High Street Utility 6'8" x 13'10" (2.04 x 4.23 ) 21a High Street Bedroom 1 16'6" x 14'9" (5.05 x 4.51 )

21a High Street Bedroom 2 10'9" x 9'3" (3.29 x 2.82)