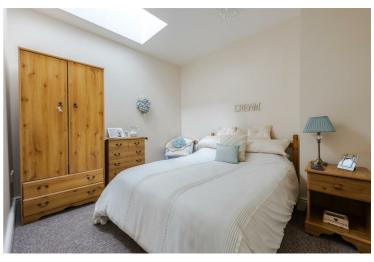

## 21 High Street Lounge 13'10" x 14'3" (4.22 x 4.36 )

21 High Street Kitchen 5'4" x 11'8" (1.64 x 3.56 )

21 High Street Bedroom 1 14'5" x 14'10" (4.41 x 4.54 )

- 21 High Street Bedroom 2 14'11" x 6'9" (4.56 x 2.08 )
- 21 High Street Bathroom 8'8" x 8'6" (2.65 x 2.60)