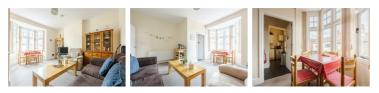

## 21 High Street Lounge 13'10" x 14'3" (4.22 x 4.36 )

21 High Street Kitchen 5'4" x 11'8" (1.64 x 3.56 )

21 High Street Bedroom 1 14'5" x 14'10" (4.41 x 4.54 )

- 21 High Street Bedroom 2 14'11" x 6'9" (4.56 x 2.08 )
- 21 High Street Bathroom 8'8" x 8'6" (2.65 x 2.60)