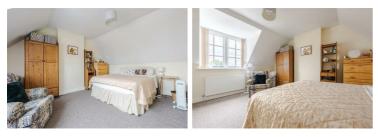

## 21 High Street Lounge 13'10" x 14'3" (4.22 x 4.36 )

21 High Street Kitchen 5'4" x 11'8" (1.64 x 3.56 )

21 High Street Bedroom 1 14'5" x 14'10" (4.41 x 4.54 )

- 21 High Street Bedroom 2 14'11" x 6'9" (4.56 x 2.08 )
- 21 High Street Bathroom 8'8" x 8'6" (2.65 x 2.60)

## 21a High Street Kitchen 7'3" 13'10" (2.22 4.24 )

21a High Street Utility 6'8" x 13'10" (2.04 x 4.23 ) 21a High Street Bedroom 1 16'6" x 14'9" (5.05 x 4.51 )

21a High Street Bedroom 2 10'9" x 9'3" (3.29 x 2.82)