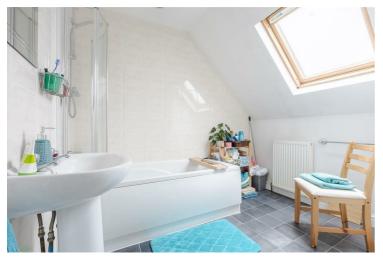

## 21 High Street Lounge 13'10" x 14'3" (4.22 x 4.36 )

21 High Street Kitchen 5'4" x 11'8" (1.64 x 3.56 )

21 High Street Bedroom 1 14'5" x 14'10" (4.41 x 4.54 )

- 21 High Street Bedroom 2 14'11" x 6'9" (4.56 x 2.08 )
- 21 High Street Bathroom 8'8" x 8'6" (2.65 x 2.60)

21a High Street Bathroom 6'11" x 7'6" (2.13 x 2.31 )

Floor Plan