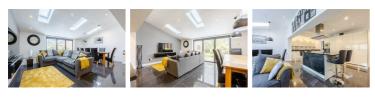

#### Kitchen 19'8" x 10'3" (6.00 x 3.14 )

## Sitting Dining Room 19'8" x 12'0" (6.00 x 3.67 )