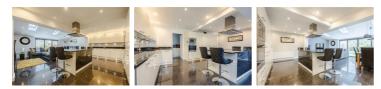

tained and upgraded over the years and it's presented immaculately with neutral decor throughout. The extended kitchen is the real heart of the home, an open plan space with central island, there is space for a sitting and dining area to with bi-fold doors leading to the south facing garden. In addition there are two further reception rooms, a utility and downstairs w.c., four double bedrooms and two bathrooms. Outside the frontage is deep with ample parking and space for campers/caravans, and leads to the detached double garage, and secure rear garden. We understand this is home for families who may have houses to sell, so please come and speak to us and we'll do our best to help.

#### Hall

#### Landing



Lounge 19'7" x 11'7" (5.97 x 3.55)



#### Kitchen 19'8" x 10'3" (6.00 x 3.14 )



## Sitting Dining Room 19'8" x 12'0" (6.00 x 3.67 )



#### Utility

Office 11'1" x 10'4" (3.38 x 3.16 )



### Bedroom One 14'5" x 10'4" (4.41 x 3.16)



En - Suite



Bedroom Two 11'2" x 10'3" (3.42 x 3.14)



#### Bedroom Three 11'6" x 9'11" (3.52 x 3.04)



Bedroom Four 9'6" x 8'0" (2.91 x 2.45 )



#### Family bathroom



#### Outside rear



#### Outside front



GROUND FLOOR 978 sq.ft. (90.8 sq.m.) approx.







**Energy Efficiency Graph** 

#### TOTAL FLOOR AREA: 1675 sq.ft. (155.6 sq.m.) approx. Whilst every attempt has been made to ensure the accuracy of the floorplan contained here, measurements of doors, windows, rooms and any other items are approximate and no responsibility is taken for any error, omission or mis-statement. This plan is for illustrative purposes only and s