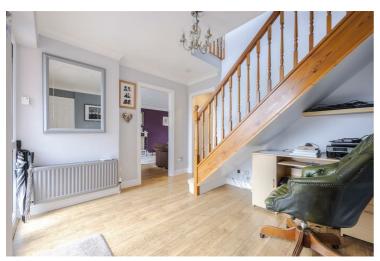

#### Hall

#### Landing

Lounge 19'7" x 11'7" (5.97 x 3.55)

#### Utility

Office 11'1" x 10'4" (3.38 x 3.16 )