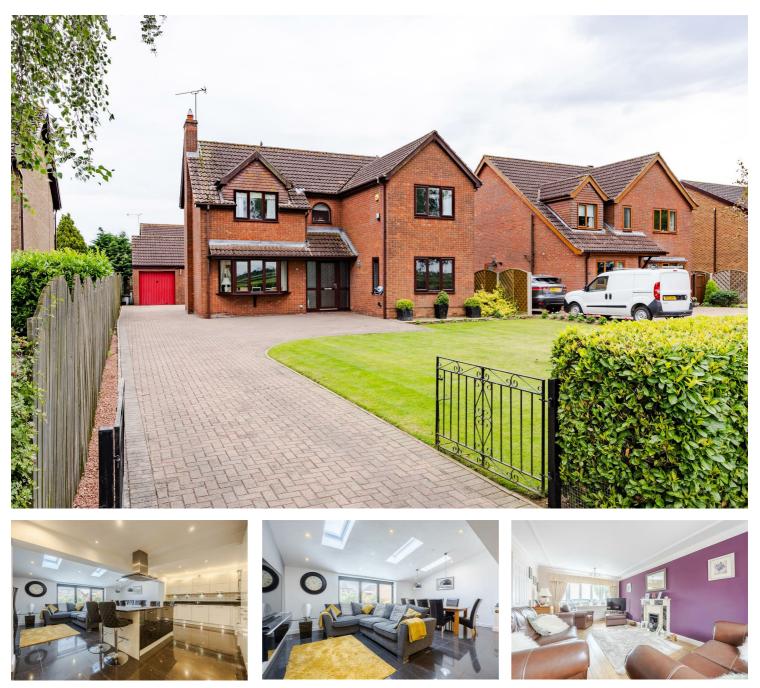

# 40 Holme Lane, Scunthorpe, DN17 3SG £450,000

Homes like this are rarely available, sat on a superb south facing plot with fields to the front this extended four bedroom detached home is a perfect long term family home. The current owners have extended, maintained and upgraded over the years and it's presented immaculately with neutral decor throughout. The extended kitchen is the real heart of the home, an open plan space with central island, there is space for a sitting and dining area to with bi-fold doors leading to the south facing garden. In addition there are two further reception rooms, a utility and downstairs w.c., four double bedrooms and two bathrooms. Outside the frontage is deep with ample parking and space for campers/caravans, and leads to the detached double garage, and secure rear garden. We understand this is home for families who may have houses to sell, so please come and speak to us and we'll do our best to help.

#### Hall

#### Kitchen 19'8" x 10'3" (6.00 x 3.14 )

## Sitting Dining Room 19'8" x 12'0" (6.00 x 3.67 )

#### Family bathroom

#### Outside rear

#### Outside front

GROUND FLOOR 978 sq.ft. (90.8 sq.m.) approx.

**Energy Efficiency Graph** 