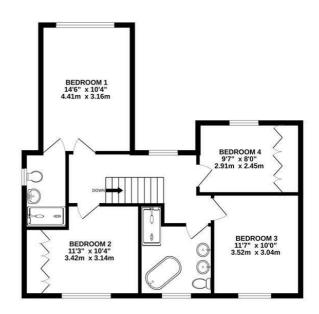

### Bedroom One 14'5" x 10'4" (4.41 x 3.16)

En - Suite

Bedroom Two 11'2" x 10'3" (3.42 x 3.14)

#### Bedroom Three 11'6" x 9'11" (3.52 x 3.04)

Bedroom Four 9'6" x 8'0" (2.91 x 2.45 )

#### TOTAL FLOOR AREA: 1675 sq.ft. (155.6 sq.m.) approx. Whilst every attempt has been made to ensure the accuracy of the floorplan contained here, measurements of doors, windows, rooms and any other items are approximate and no responsibility is taken for any error, omission or mis-statement. This plan is for illustrative purposes only and should be used as such by any prospective purchaser. The services, systems and appliances shown have not been tested and no guarantee as to their operability or efficiency can be given. Made with Meropix 60202