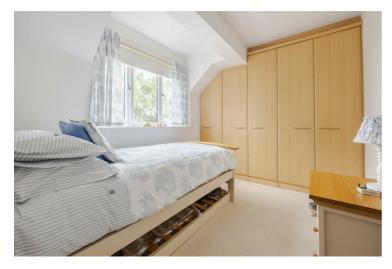

#### Bedroom Three 11'6" x 9'11" (3.52 x 3.04)

Bedroom Four 9'6" x 8'0" (2.91 x 2.45 )