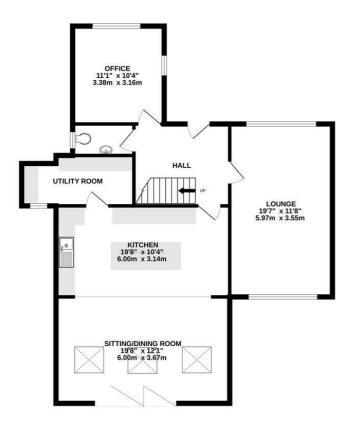

#### Hall

#### Landing

Lounge 19'7" x 11'7" (5.97 x 3.55)

#### Kitchen 19'8" x 10'3" (6.00 x 3.14 )

## Sitting Dining Room 19'8" x 12'0" (6.00 x 3.67 )

#### Utility

Office 11'1" x 10'4" (3.38 x 3.16 )