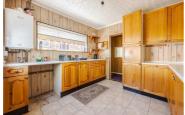

## Lounge $16'8" \times 11'10" (5.10 \times 3.62)$

Kitchen 9'11" x 9'11" (3.04 x 3.03)

Bedroom one 12'9" x 10'10" (3.91 x 3.32)

Bedroom two  $11'10" \times 10'10" (3.62 \times 3.32)$ 

Bathroom  $8'3" \times 6'9" (2.53 \times 2.06)$ 