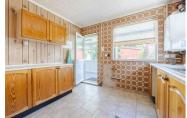

## Lounge $16'8" \times 11'10" (5.10 \times 3.62)$

Kitchen 9'11" x 9'11" (3.04 x 3.03)

Bedroom one 12'9" x 10'10" (3.91 x 3.32)

Bedroom two  $11'10" \times 10'10" (3.62 \times 3.32)$ 

Bathroom  $8'3" \times 6'9" (2.53 \times 2.06)$ 