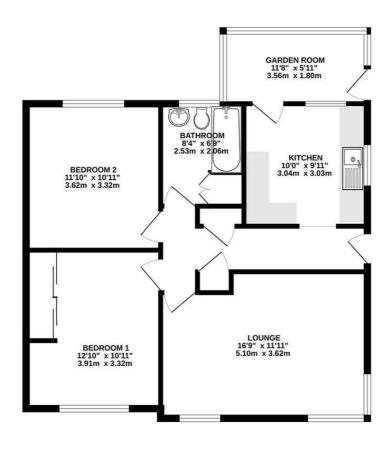

## Lounge $16'8" \times 11'10" (5.10 \times 3.62)$

Kitchen 9'11" x 9'11" (3.04 x 3.03)

Bedroom one 12'9" x 10'10" (3.91 x 3.32)

Bedroom two  $11'10" \times 10'10" (3.62 \times 3.32)$ 

Bathroom  $8'3" \times 6'9" (2.53 \times 2.06)$ 

Garden room  $11'8" \times 5'10" (3.56 \times 1.80)$ 

Outside

### **GROUND FLOOR** 764 sq.ft. (71.0 sq.m.) approx.