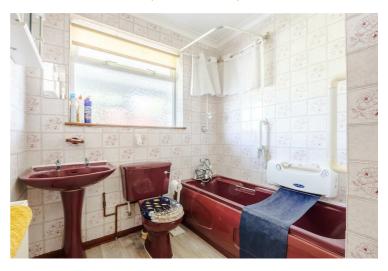

## Lounge $16'8" \times 11'10" (5.10 \times 3.62)$

Kitchen 9'11" x 9'11" (3.04 x 3.03)

Bedroom one 12'9" x 10'10" (3.91 x 3.32)

Bedroom two  $11'10" \times 10'10" (3.62 \times 3.32)$ 

Bathroom  $8'3" \times 6'9" (2.53 \times 2.06)$ 