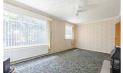

## Lounge $16'8" \times 11'10" (5.10 \times 3.62)$

Kitchen 9'11" x 9'11" (3.04 x 3.03)

Bedroom one 12'9" x 10'10" (3.91 x 3.32)

Bedroom two  $11'10" \times 10'10" (3.62 \times 3.32)$ 

Bathroom  $8'3" \times 6'9" (2.53 \times 2.06)$ 