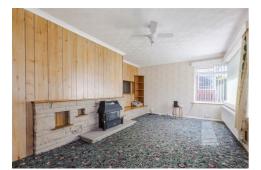

## Lounge $16'8" \times 11'10" (5.10 \times 3.62)$

Kitchen 9'11" x 9'11" (3.04 x 3.03)

Bedroom one 12'9" x 10'10" (3.91 x 3.32)

Bedroom two  $11'10" \times 10'10" (3.62 \times 3.32)$ 

Bathroom  $8'3" \times 6'9" (2.53 \times 2.06)$ 