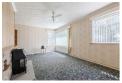

## Lounge $16'8" \times 11'10" (5.10 \times 3.62)$

Kitchen 9'11" x 9'11" (3.04 x 3.03)

Bedroom one 12'9" x 10'10" (3.91 x 3.32)

Bedroom two  $11'10" \times 10'10" (3.62 \times 3.32)$ 

Bathroom  $8'3" \times 6'9" (2.53 \times 2.06)$ 