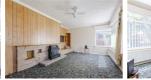

## Lounge $16'8" \times 11'10" (5.10 \times 3.62)$

Kitchen 9'11" x 9'11" (3.04 x 3.03)

Bedroom one 12'9" x 10'10" (3.91 x 3.32)

Bedroom two  $11'10" \times 10'10" (3.62 \times 3.32)$ 

Bathroom  $8'3" \times 6'9" (2.53 \times 2.06)$ 

Garden room  $11'8" \times 5'10" (3.56 \times 1.80)$ 

Outside