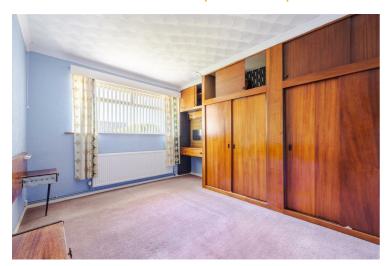

## Lounge $16'8" \times 11'10" (5.10 \times 3.62)$

Kitchen 9'11" x 9'11" (3.04 x 3.03)

Bedroom one 12'9" x 10'10" (3.91 x 3.32)

Bedroom two  $11'10" \times 10'10" (3.62 \times 3.32)$ 

Bathroom  $8'3" \times 6'9" (2.53 \times 2.06)$ 