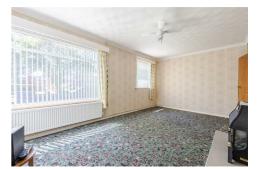

## Lounge $16'8" \times 11'10" (5.10 \times 3.62)$

Kitchen 9'11" x 9'11" (3.04 x 3.03)

Bedroom one 12'9" x 10'10" (3.91 x 3.32)

Bedroom two  $11'10" \times 10'10" (3.62 \times 3.32)$ 

Bathroom  $8'3" \times 6'9" (2.53 \times 2.06)$ 