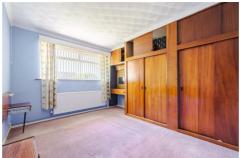

## Lounge $16'8" \times 11'10" (5.10 \times 3.62)$

Kitchen 9'11" x 9'11" (3.04 x 3.03)

Bedroom one 12'9" x 10'10" (3.91 x 3.32)

Bedroom two  $11'10" \times 10'10" (3.62 \times 3.32)$ 

Bathroom  $8'3" \times 6'9" (2.53 \times 2.06)$ 