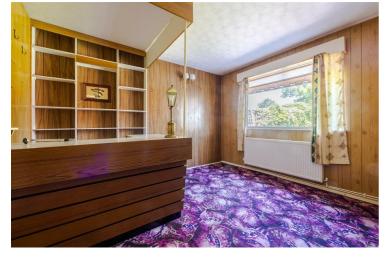

## Lounge $16'8" \times 11'10" (5.10 \times 3.62)$

Kitchen 9'11" x 9'11" (3.04 x 3.03)

Bedroom one 12'9" x 10'10" (3.91 x 3.32)

Bedroom two  $11'10" \times 10'10" (3.62 \times 3.32)$ 

Bathroom  $8'3" \times 6'9" (2.53 \times 2.06)$ 