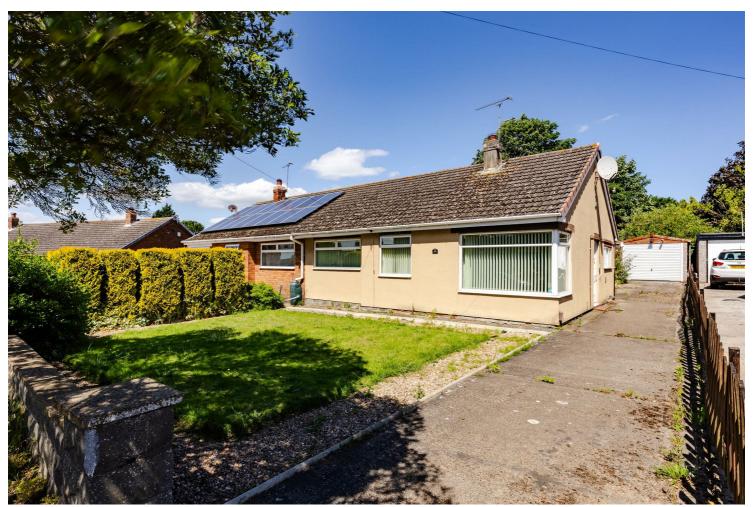

10 Stainton Drive, Scunthorpe, DN17 2SF £130,000

In a quiet cul de sac on the edge of Bottesford district sits this two bedroom semi detached bungalow, offered with no onward chain and vacant possession. The property has a good size lounge, kitchen with a conservatory onto the rear garden, two double bedrooms and a bathroom. Outside there is a well maintained private rear garden and off road parking for multiple cars. Available for viewings now, please call to book yours!