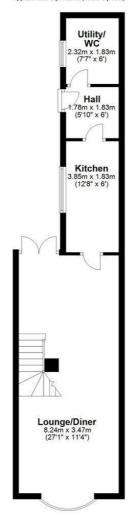

Hall 5'10" x 6'0" (1.78 x 1.83)

Lounge diner  $27'0" \times 11'4" (8.24 \times 3.47)$ 

Kitchen  $12'7" \times 6'0" (3.85 \times 1.83)$ 

Utility W.C.  $7'7" \times 6'0"$  (2.32 x 1.83)

Utility W.C. 7'7" x 6'0" (2.32 x 1.83)

## Ground Floor Approx 43.9 sq. metres (473.0 sq. feet)

Total area: approx. 78.5 sq. metres (844.9 sq. feet)