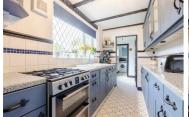

Hall 5'10" x 6'0" (1.78 x 1.83)

Lounge diner  $27'0" \times 11'4" (8.24 \times 3.47)$ 

Kitchen  $12'7" \times 6'0" (3.85 \times 1.83)$ 

Utility W.C.  $7'7" \times 6'0"$  (2.32 x 1.83)

Utility W.C. 7'7" x 6'0" (2.32 x 1.83)