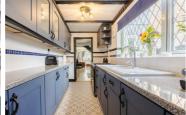

Hall 5'10" x 6'0" (1.78 x 1.83)

Lounge diner  $27'0" \times 11'4" (8.24 \times 3.47)$ 

Kitchen  $12'7" \times 6'0" (3.85 \times 1.83)$ 

Utility W.C.  $7'7" \times 6'0"$  (2.32 x 1.83)

Utility W.C. 7'7" x 6'0" (2.32 x 1.83)