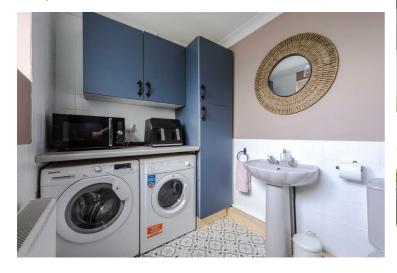

Hall 5'10" x 6'0" (1.78 x 1.83)

Lounge diner  $27'0" \times 11'4" (8.24 \times 3.47)$ 

Kitchen  $12'7" \times 6'0" (3.85 \times 1.83)$ 

Utility W.C.  $7'7" \times 6'0"$  (2.32 x 1.83)

Utility W.C. 7'7" x 6'0" (2.32 x 1.83)