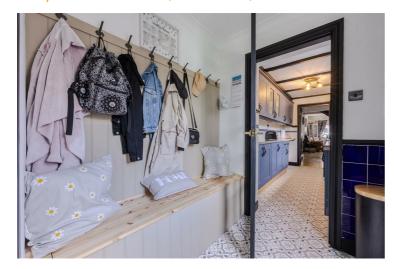

Hall 5'10" x 6'0" (1.78 x 1.83)

Lounge diner  $27'0" \times 11'4" (8.24 \times 3.47)$ 

Kitchen  $12'7" \times 6'0" (3.85 \times 1.83)$ 

Utility W.C.  $7'7" \times 6'0"$  (2.32 x 1.83)

Utility W.C. 7'7" x 6'0" (2.32 x 1.83)