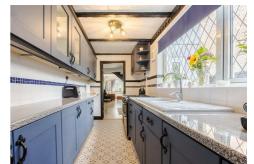

58 Victoria Road, Scunthorpe, DN16 2SA

£129,950

Incredibly good value semi detached home conveniently positioned close to Ashby. Really well presented throughout with clean decor and a very good layout, we have a spacious lounge diner with doors to the courtyard garden and to the kitchen. There is also a rear lobby, utility and w.c. making up the downstairs. Upstairs we have two double bedrooms with fitted storage and a bathroom, the gardens are also lovely with a courtyard area and then a surprisingly private and secure garden. Ideal for first time buyers in our opinion and ready to move straight into, please contact us to book.

Hall 5'10" x 6'0" (1.78 x 1.83)

Lounge diner  $27'0" \times 11'4" (8.24 \times 3.47)$ 

Kitchen  $12'7" \times 6'0" (3.85 \times 1.83)$ 

Utility W.C.  $7'7" \times 6'0"$  (2.32 x 1.83)

Utility W.C. 7'7" x 6'0" (2.32 x 1.83)