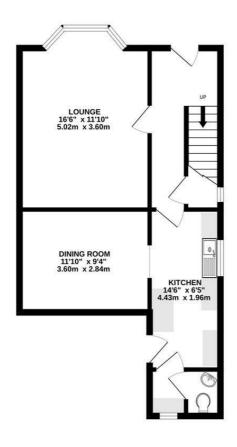

### Entrance hall

Lounge  $16'5" \times 11'9" (5.02 \times 3.60)$ 

Dining room  $11'9" \times 9'3" (3.60 \times 2.84)$ 

Kitchen  $14'6" \times 6'5" (4.43 \times 1.96)$ 

Landing

## Outside

GROUND FLOOR 508 sq.ft. (47.2 sq.m.) approx. 1ST FLOOR 447 sq.ft. (41.5 sq.m.) approx.