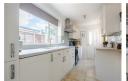

### Entrance hall

Lounge  $16'5" \times 11'9" (5.02 \times 3.60)$ 

Dining room  $11'9" \times 9'3" (3.60 \times 2.84)$ 

Kitchen  $14'6" \times 6'5" (4.43 \times 1.96)$ 

Landing