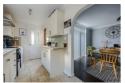

### Entrance hall

Lounge  $16'5" \times 11'9" (5.02 \times 3.60)$ 

Dining room  $11'9" \times 9'3" (3.60 \times 2.84)$ 

Kitchen  $14'6" \times 6'5" (4.43 \times 1.96)$ 

Landing