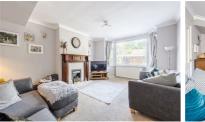

### Entrance hall

Lounge  $16'5" \times 11'9" (5.02 \times 3.60)$ 

Dining room  $11'9" \times 9'3" (3.60 \times 2.84)$ 

Kitchen  $14'6" \times 6'5" (4.43 \times 1.96)$ 

Landing