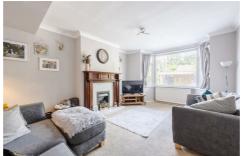

### Entrance hall

Lounge  $16'5" \times 11'9" (5.02 \times 3.60)$ 

Dining room  $11'9" \times 9'3" (3.60 \times 2.84)$ 

Kitchen  $14'6" \times 6'5" (4.43 \times 1.96)$ 

Landing