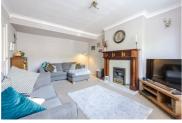

### Entrance hall

Lounge  $16'5" \times 11'9" (5.02 \times 3.60)$ 

Dining room  $11'9" \times 9'3" (3.60 \times 2.84)$ 

Kitchen  $14'6" \times 6'5" (4.43 \times 1.96)$ 

Landing