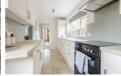

### Entrance hall

Lounge  $16'5" \times 11'9" (5.02 \times 3.60)$ 

Dining room  $11'9" \times 9'3" (3.60 \times 2.84)$ 

Kitchen  $14'6" \times 6'5" (4.43 \times 1.96)$ 

Landing