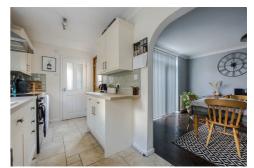

### Entrance hall

Lounge  $16'5" \times 11'9" (5.02 \times 3.60)$ 

Dining room  $11'9" \times 9'3" (3.60 \times 2.84)$ 

Kitchen  $14'6" \times 6'5" (4.43 \times 1.96)$ 

Landing