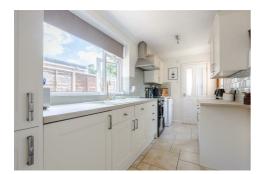

### Entrance hall

Lounge  $16'5" \times 11'9" (5.02 \times 3.60)$ 

Dining room  $11'9" \times 9'3" (3.60 \times 2.84)$ 

Kitchen  $14'6" \times 6'5" (4.43 \times 1.96)$ 

Landing