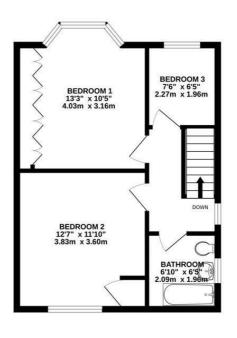

## Bedroom one $13'2" \times 10'4" (4.03 \times 3.16)$

Bedroom two  $12'6" \times 11'9" (3.83 \times 3.60)$ 

Bedroom three  $7'5" \times 6'5" (2.27 \times 1.96)$ 

# Bathroom $6'10" \times 6'5"$ (2.09 × 1.96)

## Outside

GROUND FLOOR 508 sq.ft. (47.2 sq.m.) approx. 1ST FLOOR 447 sq.ft. (41.5 sq.m.) approx.