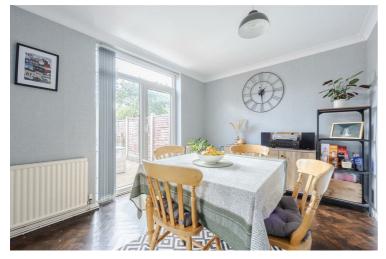

### Entrance hall

Lounge  $16'5" \times 11'9" (5.02 \times 3.60)$ 

Dining room  $11'9" \times 9'3" (3.60 \times 2.84)$ 

Kitchen  $14'6" \times 6'5" (4.43 \times 1.96)$ 

Landing