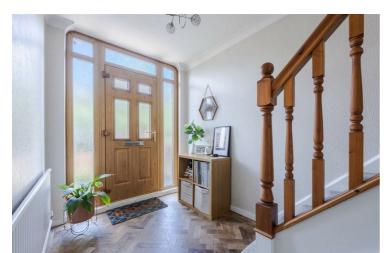

### Entrance hall

Lounge  $16'5" \times 11'9" (5.02 \times 3.60)$ 

Dining room  $11'9" \times 9'3" (3.60 \times 2.84)$ 

Kitchen  $14'6" \times 6'5" (4.43 \times 1.96)$ 

Landing