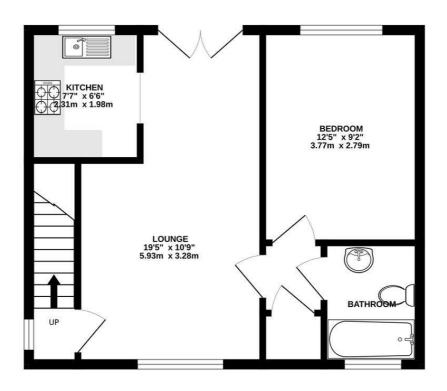

# Lobby

# Lounge

## Kitchen

Single allocated parking space

### Bedroom

#### Bathroom

### Outside

#### **GROUND FLOOR** 443 sq.ft. (41.1 sq.m.) approx.