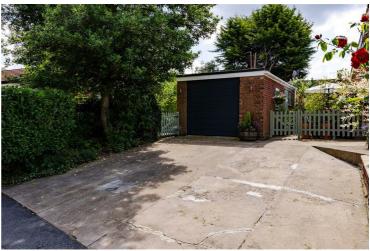

The bathroom is a full four piece suite with a freestanding bath, a separate walk in shower and the bedrooms are good sizes too. Outside we have a private driveway, garage, workshop and several seating areas with well stocked gardens on both sides and the front, there is even a private hot tub area too. Viewings are available by appointment, please contact us

Bathroom 7'4" x 9'6" (2.25 x 2.90)

Garage 19'8" x 11'9" (6.00 x 3.60)