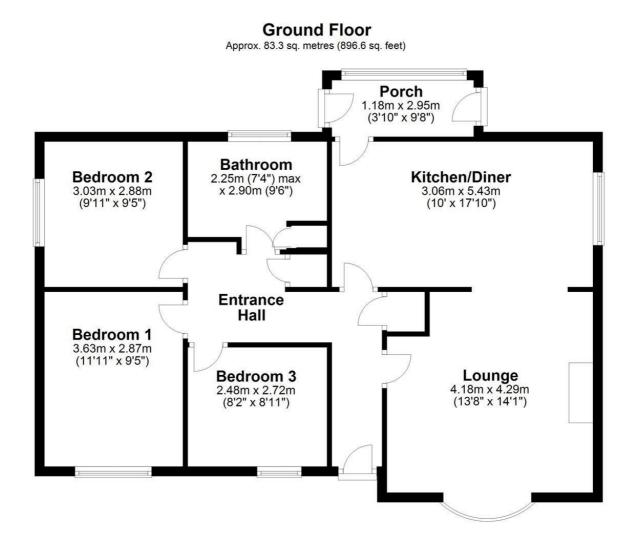

Entrance hall

Lounge 13'8" x 14'0" (4.18 x 4.29)

Kitchen diner 10'0" x 17'9" (3.06 x 5.43)

Porch 3'10" x 9'8" (1.18 x 2.95) Bedroom one 11'10" x 9'4" (3.63 x 2.87)

Bedroom two 9'11" x 9'5" (3.03 x 2.88)

Bedroom three 8'1" x 8'11" (2.48 x 2.72)

Bathroom 7'4" x 9'6" (2.25 x 2.90)

Garage 19'8" x 11'9" (6.00 x 3.60)