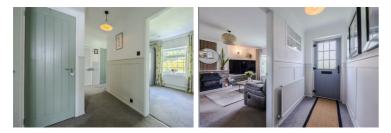

Entrance hall

Lounge 13'8" x 14'0" (4.18 x 4.29)

Kitchen diner 10'0" x 17'9" (3.06 x 5.43)

Porch 3'10" x 9'8" (1.18 x 2.95) Bedroom one 11'10" x 9'4" (3.63 x 2.87)

Bedroom two 9'11" x 9'5" (3.03 x 2.88)

Bedroom three 8'1" x 8'11" (2.48 x 2.72)