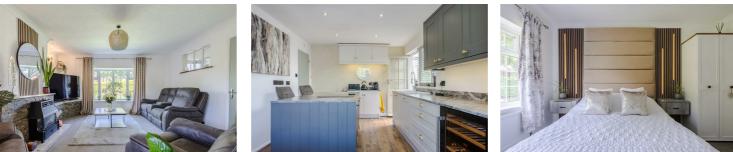

## 2 Sheep Dyke Lane, Brigg, DN20 OPR £325,000

Positioned on a lovely corner plot with beautiful surrounding gardens, this three double bed detached bungalow has been updated throughout. The contemporary finish is superb with an open plan feel to the kitchen with its central island, lots of natural light and archway to the living space. There is clean neutral decor and quality touches throughout the whole home.

The bathroom is a full four piece suite with a freestanding bath, a separate walk in shower and the bedrooms are good sizes too. Outside we have a private driveway, garage, workshop and several seating areas with well stocked gardens on both sides and the front, there is even a private hot tub area too. Viewings are available by appointment, please contact us

Entrance hall

Lounge 13'8" x 14'0" (4.18 x 4.29)

Kitchen diner 10'0" x 17'9" (3.06 x 5.43)

Porch 3'10" x 9'8" (1.18 x 2.95) Bedroom one 11'10" x 9'4" (3.63 x 2.87)

Bedroom two 9'11" x 9'5" (3.03 x 2.88)

Bedroom three 8'1" x 8'11" (2.48 x 2.72)