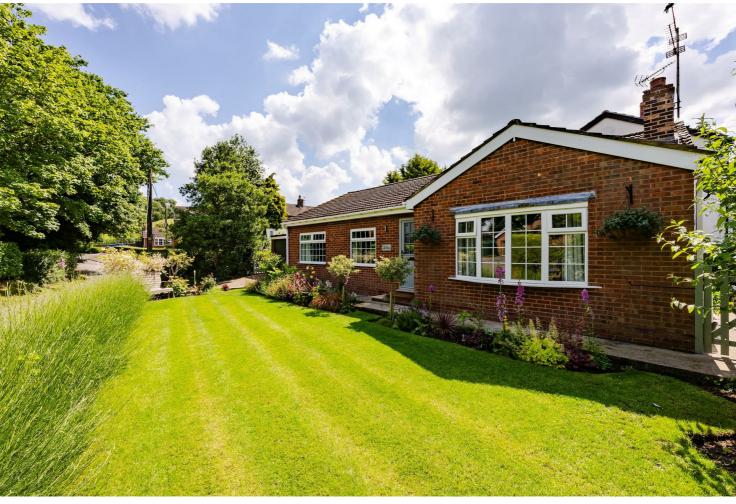

## 2 Sheep Dyke Lane, Brigg, DN20 OPR £325,000

Positioned on a lovely corner plot with beautiful surrounding gardens, this three double bed detached bungalow has been updated throughout. The contemporary finish is superb with an open plan feel to the kitchen with its central island, lots of natural light and archway to the living space. There is clean neutral decor and quality touches throughout the whole home.

The bathroom is a full four piece suite with a freestanding bath, a separate walk in shower and the bedrooms are good sizes too. Outside we have a private driveway, garage, workshop and several seating areas with well stocked gardens on both sides and the front, there is even a private hot tub area too. Viewings are available by appointment, please contact us