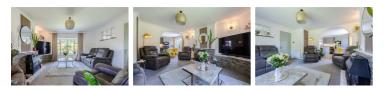

## 2 Sheep Dyke Lane, Brigg, DN20 OPR £325,000

Positioned on a lovely corner plot with beautiful surrounding gardens, this three double bed detached bungalow has been updated throughout. The contemporary finish is superb with an open plan feel to the kitchen with its central island, lots of natural light and archway to the living space. There is clean neutral decor and quality touches throughout the whole home.

Entrance hall

Lounge 13'8" x 14'0" (4.18 x 4.29)

Kitchen diner 10'0" x 17'9" (3.06 x 5.43)

Porch 3'10" x 9'8" (1.18 x 2.95) Bedroom one 11'10" x 9'4" (3.63 x 2.87)

Bedroom two 9'11" x 9'5" (3.03 x 2.88)

Bedroom three 8'1" x 8'11" (2.48 x 2.72)