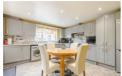

### Conservatory $13'4" \times 9'4" (4.07 \times 2.87)$

Lounge  $19'8" \times 11'3" (6.00 \times 3.44)$ 

W.C. 6'10" x 4'0" (2.10 x 1.23)

Kitchen diner  $13'5" \times 12'9"$  (4.10 × 3.90)

Sitting/dining room  $12'5" \times 9'5"$  (3.80 x 2.88)