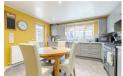

### Conservatory $13'4" \times 9'4" (4.07 \times 2.87)$

Lounge  $19'8" \times 11'3" (6.00 \times 3.44)$ 

W.C. 6'10" x 4'0" (2.10 x 1.23)

Kitchen diner  $13'5" \times 12'9"$  (4.10 × 3.90)

Sitting/dining room  $12'5" \times 9'5"$  (3.80 x 2.88)