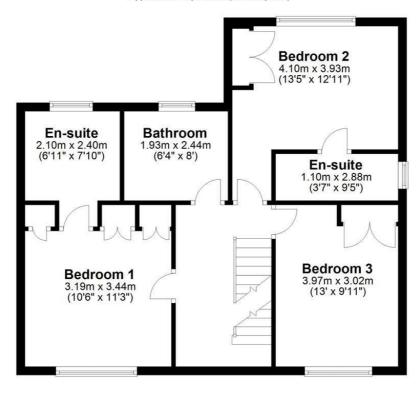

En-suite  $6'10" \times 7'10" (2.10 \times 2.40)$ 

Bedroom two  $13'5" \times 12'10" (4.10 \times 3.93)$ 

Bedroom four 14'2" x 9'10" (4.32 x 3.02)

En-suite  $3'7" \times 9'5" (1.10 \times 2.88)$ 

Bedroom three  $13'0" \times 9'10" (3.97 \times 3.02)$ 

Bedroom five 15'9" x 11'0" (4.81 x 3.37 )

Bathroom  $6'3" \times 8'0" (1.93 \times 2.44)$ 

En-suite  $7'9'' \times 6'3'' (2.37 \times 1.92)$ 

# Additional photos

First Floor Approx. 61.7 sq. metres (663.8 sq. feet)