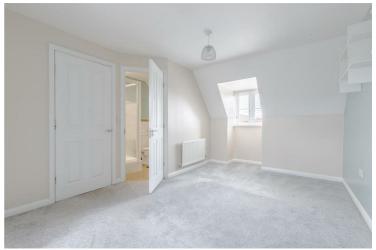

En-suite  $6'10" \times 7'10" (2.10 \times 2.40)$ 

Bedroom two  $13'5" \times 12'10" (4.10 \times 3.93)$ 

Bedroom four 14'2" x 9'10" (4.32 x 3.02)

En-suite  $3'7" \times 9'5" (1.10 \times 2.88)$ 

Bedroom three  $13'0" \times 9'10" (3.97 \times 3.02)$ 

Bedroom five 15'9" x 11'0" (4.81 x 3.37 )

Bathroom  $6'3" \times 8'0" (1.93 \times 2.44)$ 

En-suite  $7'9'' \times 6'3'' (2.37 \times 1.92)$ 