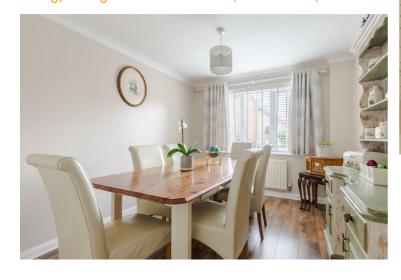

### Conservatory $13'4" \times 9'4" (4.07 \times 2.87)$

Lounge  $19'8" \times 11'3" (6.00 \times 3.44)$ 

W.C. 6'10" x 4'0" (2.10 x 1.23)

Kitchen diner  $13'5" \times 12'9"$  (4.10 × 3.90)

Sitting/dining room  $12'5" \times 9'5"$  (3.80 x 2.88)