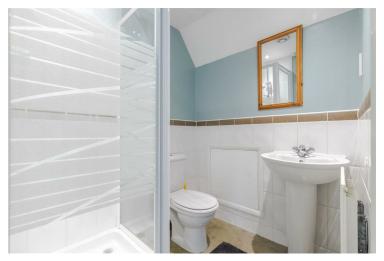

En-suite  $6'10" \times 7'10" (2.10 \times 2.40)$ 

Bedroom two  $13'5" \times 12'10" (4.10 \times 3.93)$ 

Bedroom four 14'2" x 9'10" (4.32 x 3.02)

En-suite  $3'7" \times 9'5" (1.10 \times 2.88)$ 

Bedroom three  $13'0" \times 9'10" (3.97 \times 3.02)$ 

Bedroom five 15'9" x 11'0" (4.81 x 3.37 )

Bathroom  $6'3" \times 8'0" (1.93 \times 2.44)$ 

En-suite  $7'9'' \times 6'3'' (2.37 \times 1.92)$ 