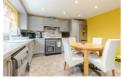

### Conservatory $13'4" \times 9'4" (4.07 \times 2.87)$

Lounge  $19'8" \times 11'3" (6.00 \times 3.44)$ 

W.C. 6'10" x 4'0" (2.10 x 1.23)

Kitchen diner  $13'5" \times 12'9"$  (4.10 × 3.90)

Sitting/dining room  $12'5" \times 9'5"$  (3.80 x 2.88)