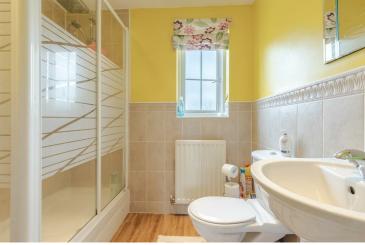

Bedroom five 15'9" x 11'0" (4.81 x 3.37 )

Bathroom  $6'3" \times 8'0" (1.93 \times 2.44)$ 

En-suite  $7'9'' \times 6'3'' (2.37 \times 1.92)$ 