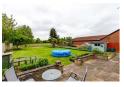

ooms, a kitchen, lounge and bathroom with great outlooks at the rear. The next owner has options with the internal layout but we expect the future value of a finished build to be around \$400,000, possibly more depending on the finish. Viewings are available by appointment and we are happy to answer any questions you may have.

#### Entrance

Kitchen  $9'11" \times 11'5" (3.04 \times 3.48)$ 

Dining room  $8'10" \times 12'5" (2.71 \times 3.79)$ 



Lounge 12'11" x 19'11" (3.96 x 6.08)





Bathroom  $7'7" \times 12'11" (2.32 \times 3.96)$ 





Bedroom one 13'6" x 10'7" (4.13 x 3.23)







Bedroom two





#### Bedroom three



Unfinished extension  $7'5" \times 20'7"$  (2.28 × 6.28 )



Unfinished extension  $18'8" \times 19'11" (5.70 \times 6.08)$ 



# Outside





Additional outside







Garage 14'10" x 10'5" (4.53 x 3.19)



#### Area Map

### Total area: approx. 227.3 sq. metres (2446.9 sq. feet)

## **Energy Efficiency Graph**

80



These particulars, whilst believed to be accurate are set out as a general outline only for guidance and do not constitute any part of an offer or contract. Intending purchasers should not rely on them as statements of representation of fact, but must satisfy themselves by inspection or otherwise as to their accuracy. No person in this firms employment has the authority to make or give any representation or warranty in respect of the property.