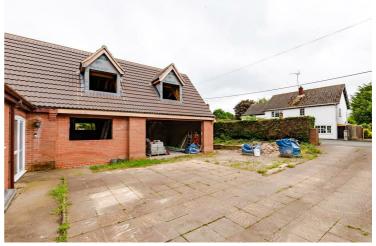

28 Low Burgage, Scunthorpe, DN15 9PF £325,000

This is a home that comes with huge potential on a superb private plot in the sought after village on Winteringham. The extension is to be finished and this will create a stunning and spacious family home once finished and incorporated into the existing home. Currently three bedrooms, two reception rooms, a kitchen, lounge and bathroom with great outlooks at the rear. The next owner has options with the internal layout but we expect the future value of a finished build to be around \$400,000, possibly more depending on the finish. Viewings are available by appointment and we are happy to answer any questions you may have.

# Outside

Additional outside

Garage 14'10" x 10'5" (4.53 x 3.19)