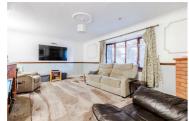

#### Entrance

Kitchen  $9'11" \times 11'5" (3.04 \times 3.48)$ 

Dining room  $8'10" \times 12'5" (2.71 \times 3.79)$ 

Lounge 12'11" x 19'11" (3.96 x 6.08)

Bathroom  $7'7" \times 12'11" (2.32 \times 3.96)$ 