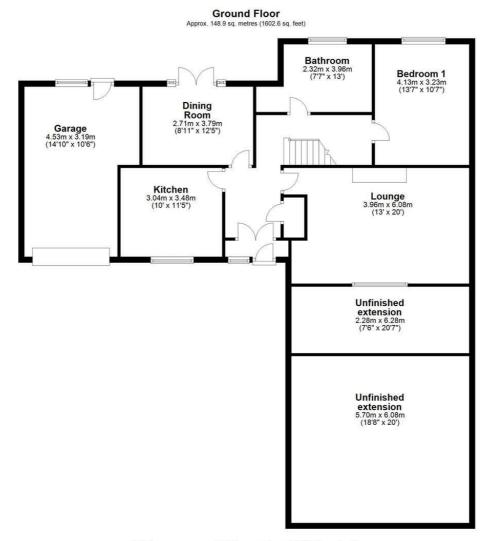

#### Entrance

Kitchen  $9'11" \times 11'5" (3.04 \times 3.48)$ 

Dining room  $8'10" \times 12'5" (2.71 \times 3.79)$ 

Lounge 12'11" x 19'11" (3.96 x 6.08)

Bathroom  $7'7" \times 12'11" (2.32 \times 3.96)$ 

Bedroom one 13'6" x 10'7" (4.13 x 3.23)

Bedroom two

#### Bedroom three

Unfinished extension  $7'5" \times 20'7"$  (2.28 × 6.28 )

Unfinished extension  $18'8" \times 19'11" (5.70 \times 6.08)$ 

# Outside

Additional outside

Garage 14'10" x 10'5" (4.53 x 3.19)

### Total area: approx. 227.3 sq. metres (2446.9 sq. feet)