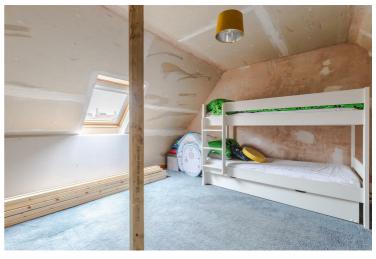

#### Bedroom three

Unfinished extension  $7'5" \times 20'7"$  (2.28 × 6.28 )

Unfinished extension  $18'8" \times 19'11" (5.70 \times 6.08)$ 