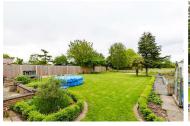

edrooms, two reception rooms, a kitchen, lounge and bathroom with great outlooks at the rear. The next owner has options with the internal layout but we expect the future value of a finished build to be around \$400,000, possibly more depending on the finish. Viewings are available by appointment and we are happy to answer any questions you may have.

#### Entrance

Kitchen  $9'11" \times 11'5" (3.04 \times 3.48)$ 

Dining room  $8'10" \times 12'5" (2.71 \times 3.79)$ 



Lounge 12'11" x 19'11" (3.96 x 6.08)





Bathroom  $7'7" \times 12'11" (2.32 \times 3.96)$ 





Bedroom one 13'6" x 10'7" (4.13 x 3.23)







Bedroom two





#### Bedroom three



Unfinished extension  $7'5" \times 20'7"$  (2.28 × 6.28 )



Unfinished extension  $18'8" \times 19'11" (5.70 \times 6.08)$ 



# Outside





Additional outside







Garage 14'10" x 10'5" (4.53 x 3.19)



#### Area Map

### Total area: approx. 227.3 sq. metres (2446.9 sq. feet)

## **Energy Efficiency Graph**

80



These particulars, whilst believed to be accurate are set out as a general outline only for guidance and do not constitute any part of an offer or contract. Intending purchasers should not rely on them as statements of representation of fact, but must satisfy themselves by inspection or otherwise as to their accuracy. No person in this firms employment has the authority to make or give any representation or warranty in respect of the property.