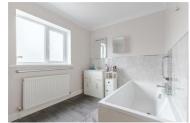

#### Entrance

Kitchen  $9'11" \times 11'5" (3.04 \times 3.48)$ 

Dining room  $8'10" \times 12'5" (2.71 \times 3.79)$ 

Lounge 12'11" x 19'11" (3.96 x 6.08)

Bathroom  $7'7" \times 12'11" (2.32 \times 3.96)$ 