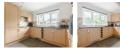

#### Entrance

Kitchen  $9'11" \times 11'5" (3.04 \times 3.48)$ 

Dining room  $8'10" \times 12'5" (2.71 \times 3.79)$ 

Lounge 12'11" x 19'11" (3.96 x 6.08)

Bathroom  $7'7" \times 12'11" (2.32 \times 3.96)$ 