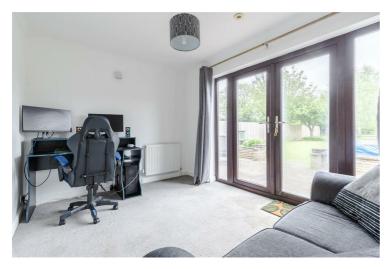

#### Entrance

Kitchen  $9'11" \times 11'5" (3.04 \times 3.48)$ 

Dining room  $8'10" \times 12'5" (2.71 \times 3.79)$ 

Lounge 12'11" x 19'11" (3.96 x 6.08)

Bathroom  $7'7" \times 12'11" (2.32 \times 3.96)$ 