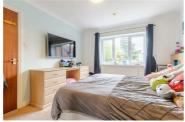

#### Entrance

Kitchen  $9'11" \times 11'5" (3.04 \times 3.48)$ 

Dining room  $8'10" \times 12'5" (2.71 \times 3.79)$ 

Lounge 12'11" x 19'11" (3.96 x 6.08)

Bathroom  $7'7" \times 12'11" (2.32 \times 3.96)$ 

Bedroom one 13'6" x 10'7" (4.13 x 3.23)

Bedroom two