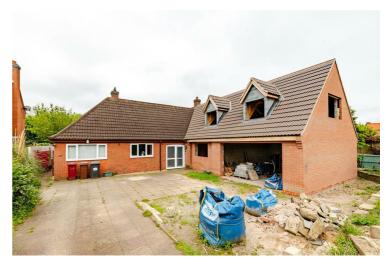

28 Low Burgage, Scunthorpe, DN15 9PF £325,000

This is a home that comes with huge potential on a superb private plot in the sought after village on Winteringham. The extension is to be finished and this will create a stunning and spacious family home once finished and incorporated into the existing home. Currently three bedrooms, two reception rooms, a kitchen, lounge and bathroom with great outlooks at the rear. The next owner has options with the internal layout but we expect the future value of a finished build to be around \$400,000, possibly more depending on the finish. Viewings are available by appointment and we are happy to answer any questions you may have.

# Outside

Additional outside

Garage 14'10" x 10'5" (4.53 x 3.19)