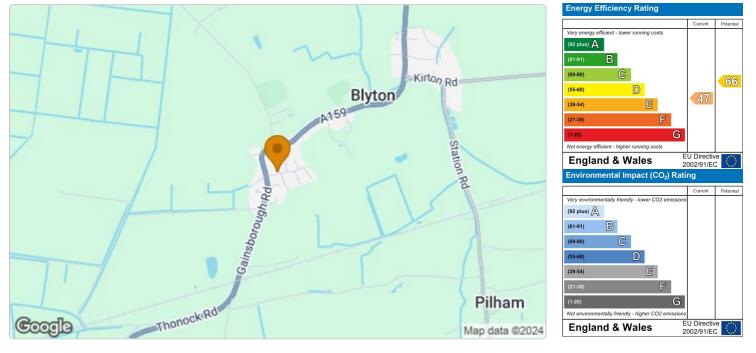

Ground Floor Approx. 80.6 sq. metres (867.8 sq. feet)

Total area: approx. 121.9 sq. metres (1311.8 sq. feet)

Energy Efficiency Graph

These particulars, whilst believed to be accurate are set out as a general outline only for guidance and do not constitute any part of an offer or contract. Intending purchasers should not rely on them as statements of representation of fact, but must satisfy themselves by inspection or otherwise as to their accuracy. No person in this firms employment has the authority to make or give any representation or warranty in respect of the property.