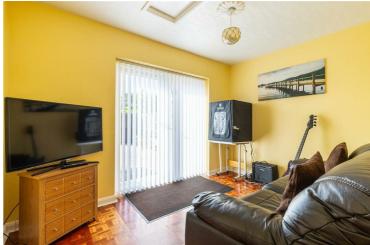

#### Sitting room $8'0" \times 11'2"$ (2.45 $\times$ 3.41)

Bedroom one 15'2" x 13'4" (4.63 x 4.07)

Bedroom two 15'2" x 8'3" (4.63 x 2.52)

Upstairs shower room 5'6" x 8'0" (1.69 x 2.45)

Outside