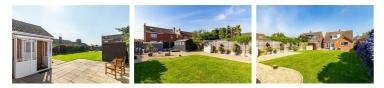

## Additional outside

#### Outside front

Kitchen 3.72m x 3.94m (12'3" x 12'11") Shower Room .94m x 1.42m (6'4" x 4'8") **Study** 3.05m x 2.32m (10' x 7'7") Sitting Dining Room 3.92m (12'10") max x 2.64m (8'8") Room 2.45m x 3.41m (8' x 11'2") Garage 4.93m x 2.42m (16'2" x 7'11") Lounge 3.73m x 4.13m (12'3" x 13'6") Entrance Hall