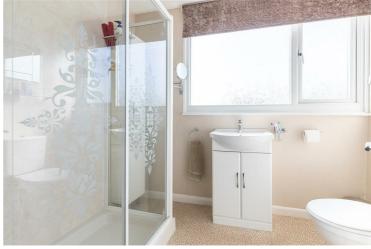

#### Entrance hall

Lounge 12'2" x 13'6" (3.73 x 4.13)

Dining room 12'10" x 8'7" (3.92 x 2.64)

Study 10'0" x 7'7" (3.05 x 2.32)

Shower room  $6'4" \times 4'7" (1.94 \times 1.42)$ Kitchen  $12'2" \times 12'11" (3.72 \times 3.94)$ 