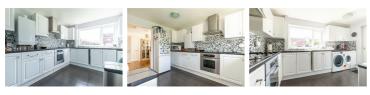

#### Entrance hall

Lounge 12'2" x 13'6" (3.73 x 4.13)

Dining room 12'10" x 8'7" (3.92 x 2.64)

Study 10'0" x 7'7" (3.05 x 2.32)

Shower room  $6'4" \times 4'7" (1.94 \times 1.42)$ Kitchen  $12'2" \times 12'11" (3.72 \times 3.94)$ 

#### Outside front

Kitchen 3.72m x 3.94m (12'3" x 12'11") Shower Room .94m x 1.42m (6'4" x 4'8") **Study** 3.05m x 2.32m (10' x 7'7") Sitting Dining Room 3.92m (12'10") max x 2.64m (8'8") Room 2.45m x 3.41m (8' x 11'2") Garage 4.93m x 2.42m (16'2" x 7'11") Lounge 3.73m x 4.13m (12'3" x 13'6") Entrance Hall