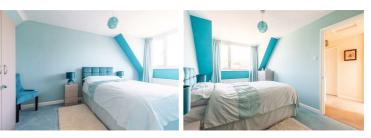

#### Sitting room $8'0" \times 11'2"$ (2.45 $\times$ 3.41)

Bedroom one 15'2" x 13'4" (4.63 x 4.07)

Bedroom two 15'2" x 8'3" (4.63 x 2.52)

Upstairs shower room 5'6" x 8'0" (1.69 x 2.45)

Outside