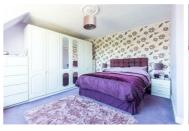

#### Sitting room $8'0" \times 11'2"$ (2.45 $\times$ 3.41)

Bedroom one 15'2" x 13'4" (4.63 x 4.07)

Bedroom two 15'2" x 8'3" (4.63 x 2.52)

Upstairs shower room 5'6" x 8'0" (1.69 x 2.45)

Outside