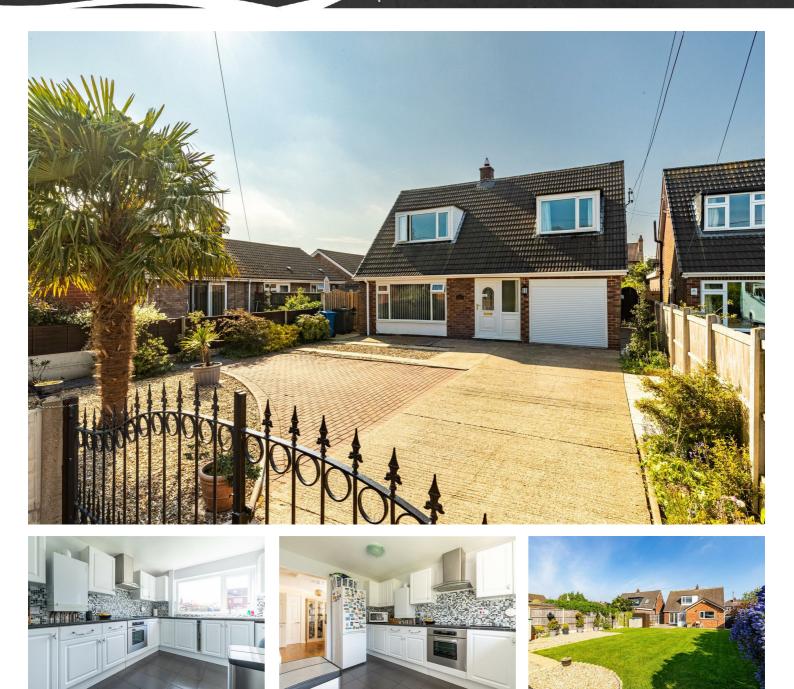

# 4 Paddock Lane, Gainsborough, DN21 3NE £240,000

Sat on a fantastic south facing plot we have this flexible extended two / three bedroom detached home in a quiet spot within the popular village of Blyton. Well maintained by the current owners this property consists of a downstairs entrance hall, kitchen with separate dining room, lounge, study and a further reception that can be a bedroom or lovely garden room with doors to the garden. There is also a downstairs shower room. Upstairs there are two generous double bedrooms with a further shower room. Outside the plot is excellent, with ample parking behind gates for multiple cars and large enough for a caravan too, the rear garden is south facing and well presented. With the flexibility this house has it is suited families or couples. Available for viewings now, please call the office to book your appointment.