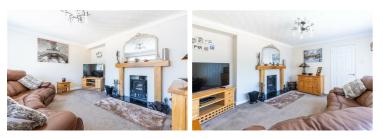

#### Entrance hall

Lounge 12'2" x 13'6" (3.73 x 4.13)

Dining room 12'10" x 8'7" (3.92 x 2.64)

Study 10'0" x 7'7" (3.05 x 2.32)

Shower room  $6'4" \times 4'7" (1.94 \times 1.42)$ Kitchen  $12'2" \times 12'11" (3.72 \times 3.94)$ 

#### Outside front

Kitchen 3.72m x 3.94m (12'3" x 12'11") Shower Room .94m x 1.42m (6'4" x 4'8") **Study** 3.05m x 2.32m (10' x 7'7") Sitting Dining Room 3.92m (12'10") max x 2.64m (8'8") Room 2.45m x 3.41m (8' x 11'2") Garage 4.93m x 2.42m (16'2" x 7'11") Lounge 3.73m x 4.13m (12'3" x 13'6") Entrance Hall