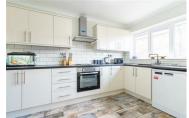

### Entrance hall

Lounge  $14'2" \times 27'1" (4.33 \times 8.28)$ 

Kitchen 9'9" x 11'5" (2.99 x 3.50)

Dining room  $11'11" \times 11'1" (3.64 \times 3.40)$ 

Conservatory  $12'1" \times 16'5" (3.70 \times 5.01)$ 