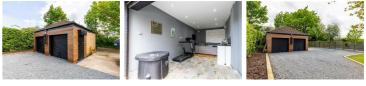

Outside

Garage  $20'10" \times 9'6" (6.36 \times 2.91)$ 

Garage 20'10" x 9'6" (6.36 x 2.91)