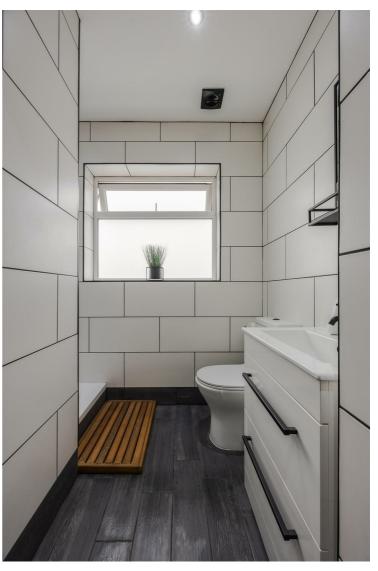

## Bedroom two $14'9" \times 11'5" (4.52 \times 3.50)$

Bedroom three  $9'10" \times 11'5" (3.01 \times 3.50)$ 

Bedroom four  $7'8" \times 11'1"$  (2.35  $\times$  3.40 )

Family bathroom  $7'8" \times 11'5"$  (2.35 x 3.50)