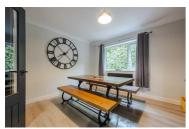

### Entrance hall

Lounge  $14'2" \times 27'1" (4.33 \times 8.28)$ 

Kitchen 9'9" x 11'5" (2.99 x 3.50)

Dining room  $11'11" \times 11'1" (3.64 \times 3.40)$ 

Conservatory  $12'1" \times 16'5" (3.70 \times 5.01)$ 