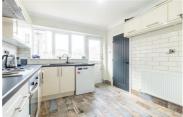

### Entrance hall

Lounge  $14'2" \times 27'1" (4.33 \times 8.28)$ 

Kitchen 9'9" x 11'5" (2.99 x 3.50)

Dining room  $11'11" \times 11'1" (3.64 \times 3.40)$ 

Conservatory  $12'1" \times 16'5" (3.70 \times 5.01)$ 