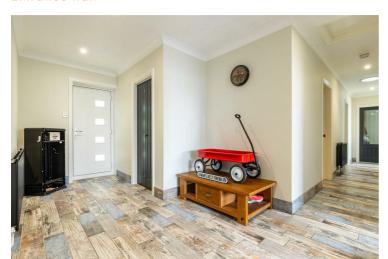

### Entrance hall

Lounge  $14'2" \times 27'1" (4.33 \times 8.28)$ 

Kitchen 9'9" x 11'5" (2.99 x 3.50)

Dining room  $11'11" \times 11'1" (3.64 \times 3.40)$ 

Conservatory  $12'1" \times 16'5" (3.70 \times 5.01)$ 