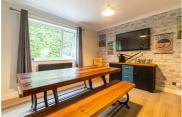

### Entrance hall

Lounge  $14'2" \times 27'1" (4.33 \times 8.28)$ 

Kitchen 9'9" x 11'5" (2.99 x 3.50)

Dining room  $11'11" \times 11'1" (3.64 \times 3.40)$ 

Conservatory  $12'1" \times 16'5" (3.70 \times 5.01)$ 