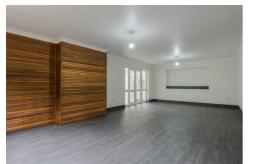

### Entrance hall

Lounge  $14'2" \times 27'1" (4.33 \times 8.28)$ 

Kitchen 9'9" x 11'5" (2.99 x 3.50)

Dining room  $11'11" \times 11'1" (3.64 \times 3.40)$ 

Conservatory  $12'1" \times 16'5" (3.70 \times 5.01)$ 