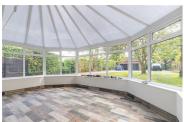

### Entrance hall

Lounge  $14'2" \times 27'1" (4.33 \times 8.28)$ 

Kitchen 9'9" x 11'5" (2.99 x 3.50)

Dining room  $11'11" \times 11'1" (3.64 \times 3.40)$ 

Conservatory  $12'1" \times 16'5" (3.70 \times 5.01)$ 