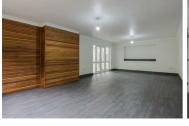

### Entrance hall

Lounge  $14'2" \times 27'1" (4.33 \times 8.28)$ 

Kitchen 9'9" x 11'5" (2.99 x 3.50)

Dining room  $11'11" \times 11'1" (3.64 \times 3.40)$ 

Conservatory  $12'1" \times 16'5" (3.70 \times 5.01)$ 