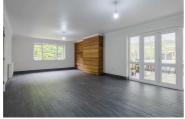

### Entrance hall

Lounge  $14'2" \times 27'1" (4.33 \times 8.28)$ 

Kitchen 9'9" x 11'5" (2.99 x 3.50)

Dining room  $11'11" \times 11'1" (3.64 \times 3.40)$ 

Conservatory  $12'1" \times 16'5" (3.70 \times 5.01)$ 