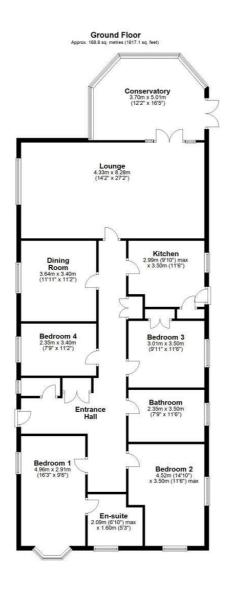

### Entrance hall

Lounge  $14'2" \times 27'1" (4.33 \times 8.28)$ 

Kitchen 9'9" x 11'5" (2.99 x 3.50)

Dining room  $11'11" \times 11'1" (3.64 \times 3.40)$ 

Conservatory  $12'1" \times 16'5" (3.70 \times 5.01)$ 

Bedroom one  $16'3" \times 9'6" (4.96 \times 2.91)$ 

En-Suite  $6'10" \times 5'2"$  (2.09 x 1.60)

## Bedroom two $14'9" \times 11'5" (4.52 \times 3.50)$

Bedroom three  $9'10" \times 11'5" (3.01 \times 3.50)$ 

Bedroom four  $7'8" \times 11'1"$  (2.35  $\times$  3.40 )

Family bathroom  $7'8" \times 11'5"$  (2.35 x 3.50)

Outside

Garage  $20'10" \times 9'6" (6.36 \times 2.91)$ 

Garage 20'10" x 9'6" (6.36 x 2.91)