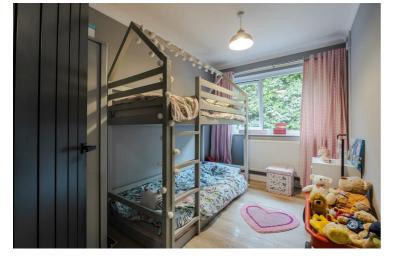

## Bedroom two $14'9" \times 11'5" (4.52 \times 3.50)$

Bedroom three  $9'10" \times 11'5" (3.01 \times 3.50)$ 

Bedroom four  $7'8" \times 11'1"$  (2.35  $\times$  3.40 )

Family bathroom  $7'8" \times 11'5"$  (2.35 x 3.50)