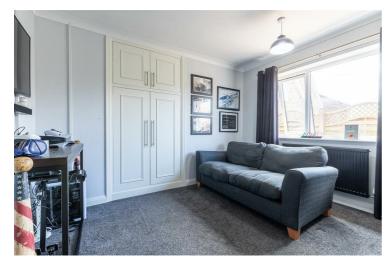

### Entrance hall

Lounge  $14'2" \times 27'1" (4.33 \times 8.28)$ 

Kitchen 9'9" x 11'5" (2.99 x 3.50)

Dining room  $11'11" \times 11'1" (3.64 \times 3.40)$ 

Conservatory  $12'1" \times 16'5" (3.70 \times 5.01)$ 