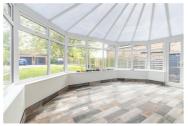

### Entrance hall

Lounge  $14'2" \times 27'1" (4.33 \times 8.28)$ 

Kitchen 9'9" x 11'5" (2.99 x 3.50)

Dining room  $11'11" \times 11'1" (3.64 \times 3.40)$ 

Conservatory  $12'1" \times 16'5" (3.70 \times 5.01)$ 