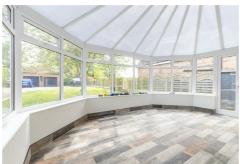

### Entrance hall

Lounge  $14'2" \times 27'1" (4.33 \times 8.28)$ 

Kitchen 9'9" x 11'5" (2.99 x 3.50)

Dining room  $11'11" \times 11'1" (3.64 \times 3.40)$ 

Conservatory  $12'1" \times 16'5" (3.70 \times 5.01)$ 