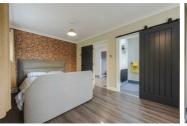

Bedroom one  $16'3" \times 9'6" (4.96 \times 2.91)$ 

En-Suite  $6'10" \times 5'2"$  (2.09 x 1.60)

## Bedroom two $14'9" \times 11'5" (4.52 \times 3.50)$

Bedroom three  $9'10" \times 11'5" (3.01 \times 3.50)$ 

Bedroom four  $7'8" \times 11'1"$  (2.35  $\times$  3.40 )

Family bathroom  $7'8" \times 11'5"$  (2.35 x 3.50)