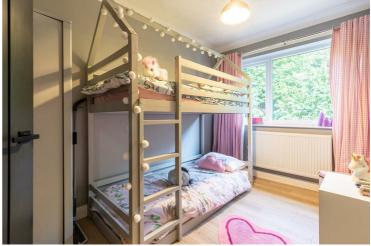

## Bedroom three 9'10" x 11'5" (3.01 x 3.50 )

Bedroom four 7'8" x 11'1" (2.35 x 3.40 ) Family bathroom 7'8" x 11'5" (2.35 x 3.50)