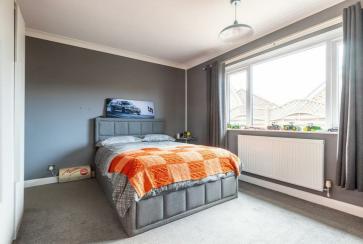

#### Entrance hall

Lounge 14'2" x 27'1" (4.33 x 8.28 ) Kitchen 9'9" x 11'5" (2.99 x 3.50)

Dining room 11'11" x 11'1" (3.64 x 3.40)

conservatory 12'1" x 16'5" (3.70 x 5.01)

Bedroom one 16'3" x 9'6" (4.96 x 2.91 )