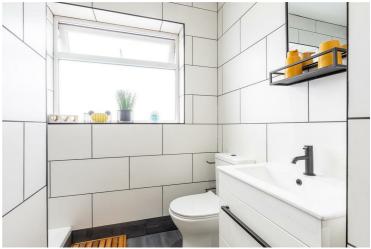

## Bedroom three 9'10" x 11'5" (3.01 x 3.50 )

Bedroom four 7'8" x 11'1" (2.35 x 3.40 ) Family bathroom 7'8" x 11'5" (2.35 x 3.50)