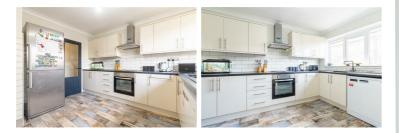

# 6 Huteson Lane, Scunthorpe, DN15 9JZ £375,000

Immaculately presented four bedroom detached bungalow located in the small popular village of Alkborough. Newly renovated with lots to offer this bungalow consists of an entrance hall, a good size kitchen and dining room, three double bedrooms, one of these being a master with an en-suite and a further single bedroom with a family bathroom. There is also a good size lounge at the rear of the property and conservatory with french doors leading out to the garden. Outside there is a low maintenance rear garden laid with turf along with a graveled driveway leading up to a double garage. This property provides ample parking to the rear and front of the property. Viewings are available by appointment, please get in touch if you would like to book.

#### Entrance hall

Lounge 14'2" x 27'1" (4.33 x 8.28 ) Kitchen 9'9" x 11'5" (2.99 x 3.50)

Dining room 11'11" x 11'1" (3.64 x 3.40)

conservatory 12'1" x 16'5" (3.70 x 5.01)

Bedroom one 16'3" x 9'6" (4.96 x 2.91 )