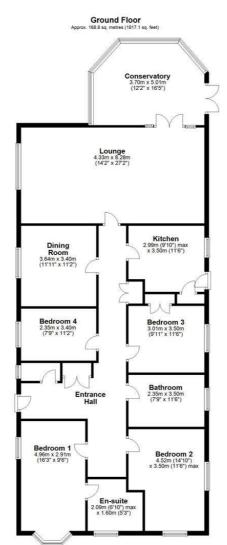

#### Entrance hall

Lounge 14'2" x 27'1" (4.33 x 8.28 ) Kitchen 9'9" x 11'5" (2.99 x 3.50)

Dining room 11'11" x 11'1" (3.64 x 3.40)

conservatory 12'1" x 16'5" (3.70 x 5.01)

Bedroom one 16'3" x 9'6" (4.96 x 2.91 )

En-Suite 6'10" x 5'2" (2.09 x 1.60)

Bedroom two 14'9" x 11'5" (4.52 x 3.50)

## Bedroom three 9'10" x 11'5" (3.01 x 3.50 )

Bedroom four 7'8" x 11'1" (2.35 x 3.40 ) Family bathroom 7'8" x 11'5" (2.35 x 3.50)