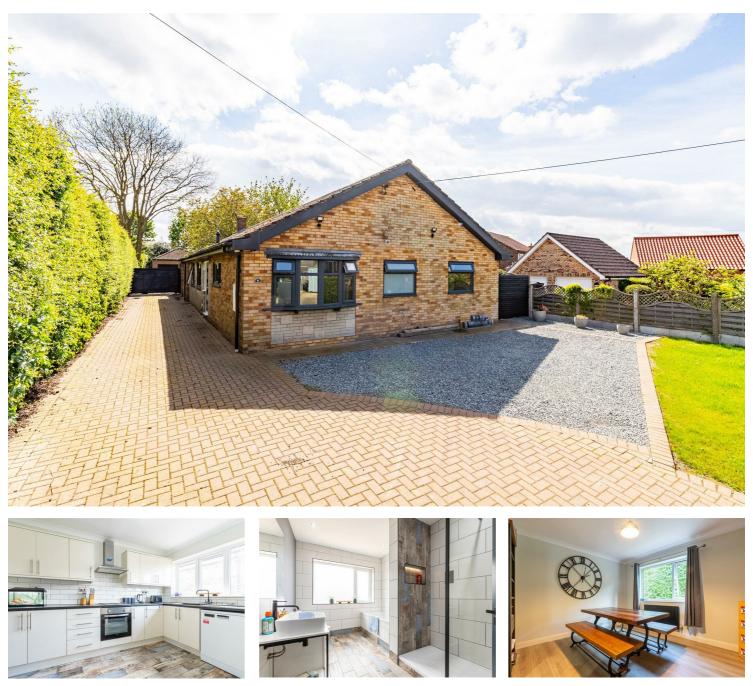

# 6 Huteson Lane, Scunthorpe, DN15 9JZ £375,000

Immaculately presented four bedroom detached bungalow located in the small popular village of Alkborough. Newly renovated with lots to offer this bungalow consists of an entrance hall, a good size kitchen and dining room, three double bedrooms, one of these being a master with an en-suite and a further single bedroom with a family bathroom. There is also a good size lounge at the rear of the property and conservatory with french doors leading out to the garden. Outside there is a low maintenance rear garden laid with turf along with a graveled driveway leading up to a double garage. This property provides ample parking to the rear and front of the property. Viewings are available by appointment, please get in touch if you would like to book.

#### Entrance hall

Lounge 14'2" x 27'1" (4.33 x 8.28 ) Kitchen 9'9" x 11'5" (2.99 x 3.50)

Dining room 11'11" x 11'1" (3.64 x 3.40)

conservatory 12'1" x 16'5" (3.70 x 5.01)

Bedroom one 16'3" x 9'6" (4.96 x 2.91 )