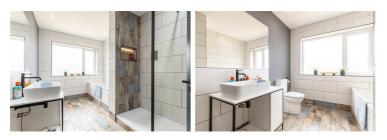

#### Entrance hall

Lounge 14'2" x 27'1" (4.33 x 8.28 ) Kitchen 9'9" x 11'5" (2.99 x 3.50)

Dining room 11'11" x 11'1" (3.64 x 3.40)

conservatory 12'1" x 16'5" (3.70 x 5.01)

Bedroom one 16'3" x 9'6" (4.96 x 2.91 )

En-Suite 6'10" x 5'2" (2.09 x 1.60)

Bedroom two 14'9" x 11'5" (4.52 x 3.50)

## Bedroom three 9'10" x 11'5" (3.01 x 3.50 )

Bedroom four 7'8" x 11'1" (2.35 x 3.40 ) Family bathroom 7'8" x 11'5" (2.35 x 3.50)