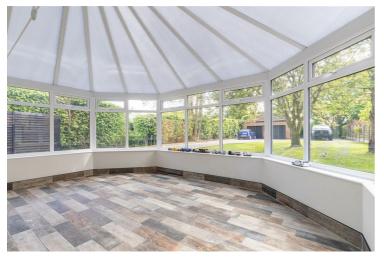

# 6 Huteson Lane, Scunthorpe, DN15 9JZ £375,000

Immaculately presented four bedroom detached bungalow located in the small popular village of Alkborough. Newly renovated with lots to offer this bungalow consists of an entrance hall, a good size kitchen and dining room, three double bedrooms, one of these being a master with an en-suite and a further single bedroom with a family bathroom. There is also a good size lounge at the rear of the property and conservatory with french doors leading out to the garden. Outside there is a low maintenance rear garden laid with turf along with a graveled driveway leading up to a double garage. This property provides ample parking to the rear and front of the property. Viewings are available by appointment, please get in touch if you would like to book.

#### Entrance hall

Lounge 14'2" x 27'1" (4.33 x 8.28 ) Kitchen 9'9" x 11'5" (2.99 x 3.50)

Dining room 11'11" x 11'1" (3.64 x 3.40)

conservatory 12'1" x 16'5" (3.70 x 5.01)

Bedroom one 16'3" x 9'6" (4.96 x 2.91 )