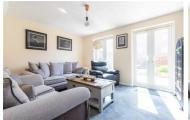

## Kitchen diner $13'6" \times 11'3" (4.14 \times 3.45)$

Lounge  $14'6" \times 11'3" (4.44 \times 3.45)$ 

Downstairs W.C.