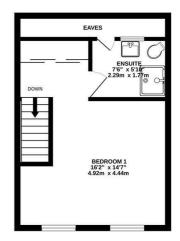

## Landing

Bedroom one 16'1" x 14'6" (4.92 x 4.44)

En-suite  $7'6" \times 5'9" (2.29 \times 1.77)$ 

Landing

Bedroom two  $14'6" \times 9'3" (4.44 \times 2.83)$ 

Bedroom three  $9'11" \times 7'10" (3.04 \times 2.39)$ 

Bathroom

Outside

Garage

LOUNGE
147" x 11'4"
4.44m x 3.45m

KITCHENDINER
137" x 11'4"
4.14m x 3.45m

GROUND FLOOR 363 sq.ft. (33.7 sq.m.) approx. 1ST FLOOR 363 sq.ft. (33.7 sq.m.) approx.

2ND FLOOR 299 sq.ft. (27.8 sq.m.) approx.