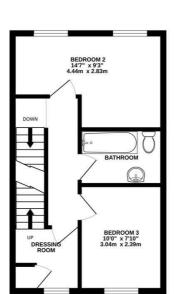

## Landing

Bedroom one 16'1" x 14'6" (4.92 x 4.44)

En-suite  $7'6" \times 5'9" (2.29 \times 1.77)$ 

Landing

Bedroom two  $14'6" \times 9'3" (4.44 \times 2.83)$ 

Bedroom three  $9'11" \times 7'10" (3.04 \times 2.39)$ 

Bathroom

Outside

Garage

LOUNGE
147" x 11'4"
4.44m x 3.45m

KITCHENDINER
137" x 11'4"
4.14m x 3.45m

GROUND FLOOR 363 sq.ft. (33.7 sq.m.) approx. 1ST FLOOR 363 sq.ft. (33.7 sq.m.) approx.

2ND FLOOR 299 sq.ft. (27.8 sq.m.) approx.