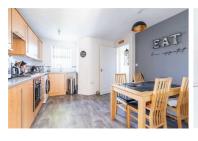

## Kitchen diner $13'6" \times 11'3" (4.14 \times 3.45)$

Lounge  $14'6" \times 11'3" (4.44 \times 3.45)$ 

Downstairs W.C.