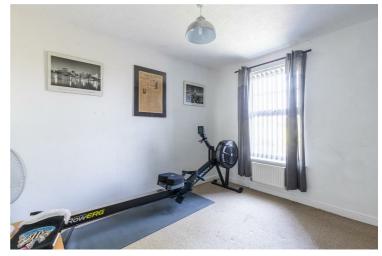

## Landing

Bedroom one 16'1" x 14'6" (4.92 x 4.44)

En-suite  $7'6" \times 5'9" (2.29 \times 1.77)$ 

Landing

Bedroom two  $14'6" \times 9'3" (4.44 \times 2.83)$ 

Bedroom three  $9'11" \times 7'10" (3.04 \times 2.39)$ 