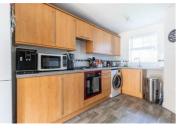

## Kitchen diner $13'6" \times 11'3" (4.14 \times 3.45)$

Lounge  $14'6" \times 11'3" (4.44 \times 3.45)$ 

Downstairs W.C.