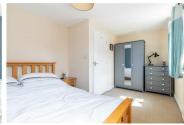

## Landing

Bedroom one 16'1" x 14'6" (4.92 x 4.44)

En-suite  $7'6" \times 5'9" (2.29 \times 1.77)$ 

Landing

Bedroom two  $14'6" \times 9'3" (4.44 \times 2.83)$ 

Bedroom three  $9'11" \times 7'10" (3.04 \times 2.39)$ 