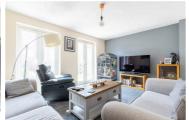

## Kitchen diner $13'6" \times 11'3" (4.14 \times 3.45)$

Lounge  $14'6" \times 11'3" (4.44 \times 3.45)$ 

Downstairs W.C.