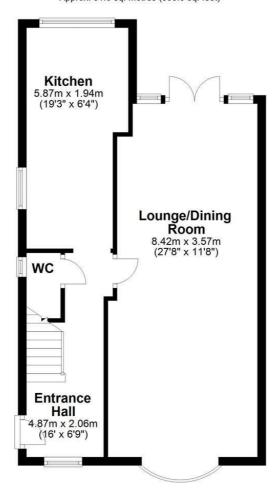

## Entrance

# Bedroom two

# Living dining room

Kitchen

W.C.

# Landing

### Ground Floor Approx. 51.6 sq. metres (555.0 sq. feet)