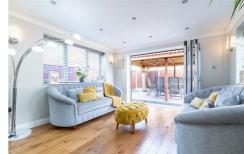

Entrance Hall 11'7"  $\times$  8'1" (3.54  $\times$  2.47)

Lounge 16'6" x 11'11" (5.04 x 3.65)

Additional Photograph

Dining Area & Sun Room  $21'9" \times 11'11" (6.63 \times 3.65)$ 

Additional Photographs