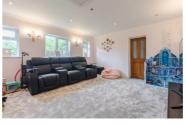

Sitting Room  $15'9" \times 14'1" (4.82 \times 4.31)$ 

First Floor Landing 11'10"  $\times$  4'8" (3.63  $\times$  1.44) Bedroom One 11'5"  $\times$  12'0" (3.49  $\times$  3.66)

En Suite  $11'6" \times 5'1" (3.51 \times 1.56)$ 