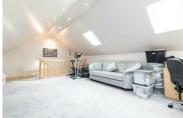

## Shower Room $7'8" \times 6'5"$ (2.35 x 1.98)

Double Garage 22'3"  $\times$  20'3" (6.79  $\times$  6.18)

Garage Loft Space  $21'9" \times 12'9"$  (6.65 x 3.90)

Outside

Additional Photographs