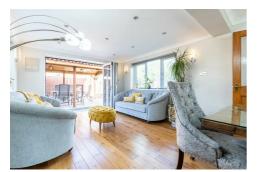

Entrance Hall 11'7"  $\times$  8'1" (3.54  $\times$  2.47)

Lounge 16'6" x 11'11" (5.04 x 3.65)

Additional Photograph

Dining Area & Sun Room  $21'9" \times 11'11" (6.63 \times 3.65)$ 

Additional Photographs