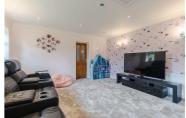

Sitting Room  $15'9" \times 14'1" (4.82 \times 4.31)$ 

First Floor Landing 11'10"  $\times$  4'8" (3.63  $\times$  1.44) Bedroom One 11'5"  $\times$  12'0" (3.49  $\times$  3.66)

En Suite  $11'6" \times 5'1" (3.51 \times 1.56)$ 