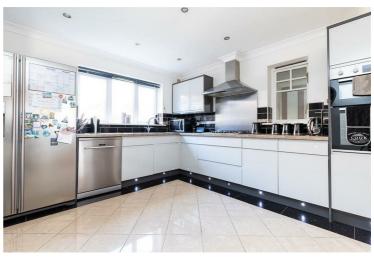

Kitchen  $12'2" \times 11'3" (3.72 \times 3.44)$ 

Additional Photographs

Utility  $5'5" \times 5'2"$  (1.66 x 1.60)

Downstairs W.C.  $5'9" \times 2'9" (1.77 \times 0.86)$ 

Hallway  $15'1" \times 3'1" (4.60 \times 0.95)$ 