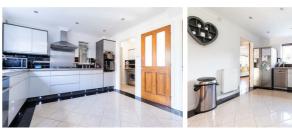

Kitchen  $12'2" \times 11'3" (3.72 \times 3.44)$ 

Additional Photographs

Utility  $5'5" \times 5'2"$  (1.66 x 1.60)

Downstairs W.C.  $5'9" \times 2'9" (1.77 \times 0.86)$ 

Hallway  $15'1" \times 3'1" (4.60 \times 0.95)$ 