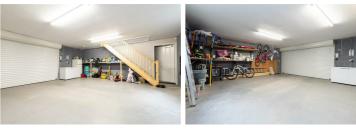

## Shower Room $7'8" \times 6'5"$ (2.35 x 1.98)

Double Garage 22'3"  $\times$  20'3" (6.79  $\times$  6.18)

Garage Loft Space  $21'9" \times 12'9"$  (6.65 x 3.90)

Outside

Additional Photographs