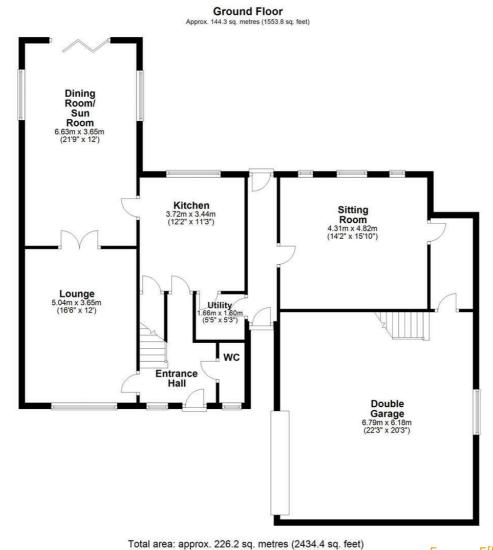

Entrance Hall 11'7"  $\times$  8'1" (3.54  $\times$  2.47)

Lounge 16'6" x 11'11" (5.04 x 3.65)

Additional Photograph

Dining Area & Sun Room  $21'9" \times 11'11" (6.63 \times 3.65)$ 

Additional Photographs

Kitchen  $12'2" \times 11'3" (3.72 \times 3.44)$ 

Additional Photographs

Utility  $5'5" \times 5'2"$  (1.66 x 1.60)

Downstairs W.C.  $5'9" \times 2'9" (1.77 \times 0.86)$ 

Hallway  $15'1" \times 3'1" (4.60 \times 0.95)$ 

Sitting Room  $15'9" \times 14'1" (4.82 \times 4.31)$ 

First Floor Landing 11'10"  $\times$  4'8" (3.63  $\times$  1.44) Bedroom One 11'5"  $\times$  12'0" (3.49  $\times$  3.66)

En Suite  $11'6" \times 5'1" (3.51 \times 1.56)$ 

Bedroom Two  $12'0" \times 8'11" (3.66 \times 2.74)$ 

Bedroom Three 8'10" x 8'1" (2.71 x 2.47)

Bedroom Four 8'10" x 6'2" (2.71 x 1.89)

## Shower Room $7'8" \times 6'5"$ (2.35 x 1.98)

Double Garage 22'3"  $\times$  20'3" (6.79  $\times$  6.18)

Garage Loft Space  $21'9" \times 12'9"$  (6.65 x 3.90)

Outside

Additional Photographs