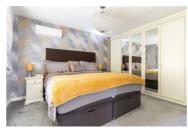

Sitting Room  $15'9" \times 14'1" (4.82 \times 4.31)$ 

First Floor Landing 11'10"  $\times$  4'8" (3.63  $\times$  1.44) Bedroom One 11'5"  $\times$  12'0" (3.49  $\times$  3.66)

En Suite  $11'6" \times 5'1" (3.51 \times 1.56)$ 

Bedroom Two  $12'0" \times 8'11" (3.66 \times 2.74)$ 

Bedroom Three 8'10" x 8'1" (2.71 x 2.47)

Bedroom Four 8'10" x 6'2" (2.71 x 1.89)