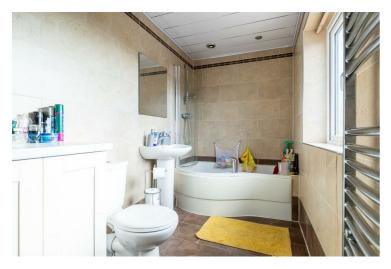

## Shower Room $7'8" \times 6'5"$ (2.35 x 1.98)

Double Garage 22'3"  $\times$  20'3" (6.79  $\times$  6.18)

Garage Loft Space  $21'9" \times 12'9"$  (6.65 x 3.90)

Outside

Additional Photographs