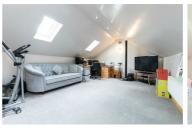

Sitting Room  $15'9" \times 14'1" (4.82 \times 4.31)$ 

First Floor Landing 11'10"  $\times$  4'8" (3.63  $\times$  1.44) Bedroom One 11'5"  $\times$  12'0" (3.49  $\times$  3.66)

En Suite  $11'6" \times 5'1" (3.51 \times 1.56)$ 