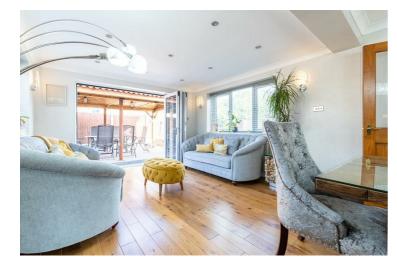

Entrance Hall 11'7"  $\times$  8'1" (3.54  $\times$  2.47)

Lounge 16'6" x 11'11" (5.04 x 3.65)

Additional Photograph

Dining Area & Sun Room  $21'9" \times 11'11" (6.63 \times 3.65)$ 

Additional Photographs