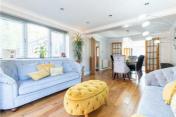

Entrance Hall 11'7"  $\times$  8'1" (3.54  $\times$  2.47)

Lounge 16'6" x 11'11" (5.04 x 3.65)

Additional Photograph

Dining Area & Sun Room  $21'9" \times 11'11" (6.63 \times 3.65)$ 

Additional Photographs