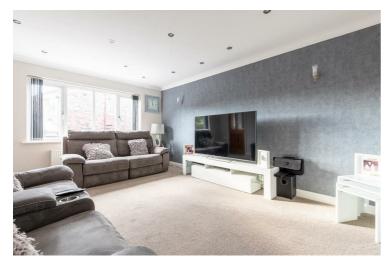

Entrance Hall 11'7"  $\times$  8'1" (3.54  $\times$  2.47)

Lounge 16'6" x 11'11" (5.04 x 3.65)

Additional Photograph

Dining Area & Sun Room  $21'9" \times 11'11" (6.63 \times 3.65)$ 

Additional Photographs