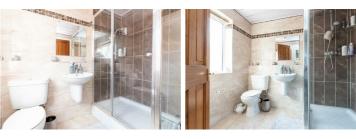

## Shower Room $7'8" \times 6'5"$ (2.35 x 1.98)

Double Garage 22'3"  $\times$  20'3" (6.79  $\times$  6.18)

Garage Loft Space  $21'9" \times 12'9"$  (6.65 x 3.90)

Outside

Additional Photographs