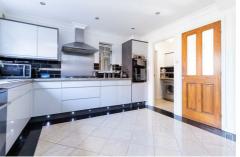

Kitchen  $12'2" \times 11'3" (3.72 \times 3.44)$ 

Additional Photographs

Utility  $5'5" \times 5'2"$  (1.66 x 1.60)

Downstairs W.C.  $5'9" \times 2'9" (1.77 \times 0.86)$ 

Hallway  $15'1" \times 3'1" (4.60 \times 0.95)$ 