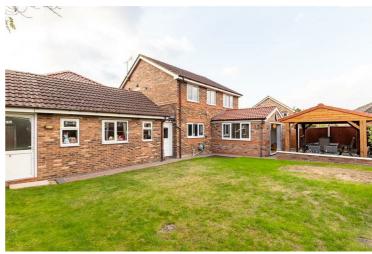

21 Orchid Rise, Scunthorpe, DN15 7AN

£395,000

Extended detached family home positioned well in a private spot set back from the road with driveway behind electric gates, in a popular location close to Scunthorpe General Hospital and the train station making it an ideal position for commuters. The property itself has a modern and tasteful interior with four bedrooms, three reception rooms and the bonus of a double garage with loft room above. Viewings are by appointment only so for further information or to organise your appointment, please get in touch.

## Shower Room $7'8" \times 6'5"$ (2.35 x 1.98)

Double Garage 22'3"  $\times$  20'3" (6.79  $\times$  6.18)

Garage Loft Space  $21'9" \times 12'9"$  (6.65 x 3.90)

Outside

Additional Photographs