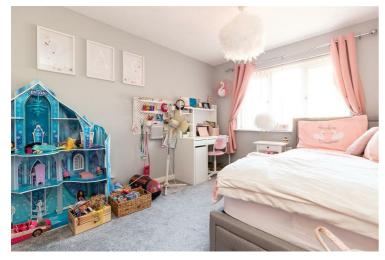

Bedroom Two  $12'0" \times 8'11" (3.66 \times 2.74)$ 

Bedroom Three 8'10" x 8'1" (2.71 x 2.47)

Bedroom Four 8'10" x 6'2" (2.71 x 1.89)