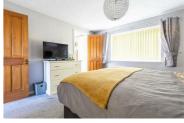

Bedroom Two  $12'0" \times 8'11" (3.66 \times 2.74)$ 

Bedroom Three 8'10" x 8'1" (2.71 x 2.47)

Bedroom Four 8'10" x 6'2" (2.71 x 1.89)