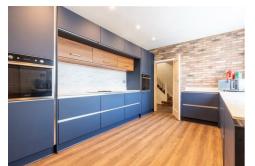

25 Woodland View, Scunthorpe, DN15 8BA £299,950

This traditional and incredibly well built home has so much to offer with its generous room sizes, plot position, plot size and not to mention the beautiful Parquet flooring throughout most of the ground floor. Recently it has had a few upgrades with the kitchen being a stand out space now and there's still huge potential with excellent rooms sizes. Inside you have a spacious entrance hall, bright and airy lounge, downstairs w.c., sitting room with media wall, kitchen, utility room, rear porch with access to the garage, first floor landing, study, three double bedrooms and family bathroom with separate w.c.. Outside given the house is centred within the plot there are wrap around gardens, some tarmacked allowing for plenty of off road parking with carport and garage. With tonnes of potential this property really must be viewed to appreciate all it has to offer, for further information or to book your viewing please give us a call.

Kitchen  $10'5" \times 14'10" (3.20 \times 4.53)$ 

Bedroom three  $10'7" \times 8'7" (3.24 \times 2.63)$ 

Rear porch  $6'9" \times 10'7" (2.07 \times 3.25)$ 

Landing

Study  $5'2" \times 5'0"$  (1.58 × 1.54) Bathroom  $6'5" \times 8'4"$  (1.97 × 2.56)