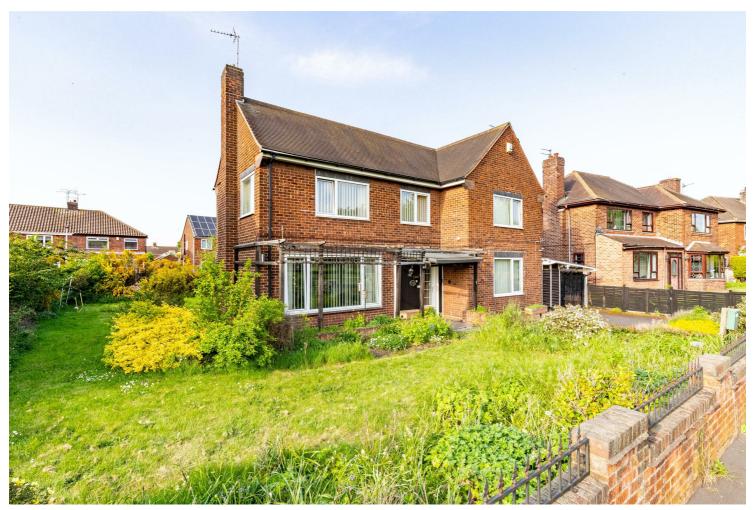

25 Woodland View, Scunthorpe, DN15 8BA £299,950

This traditional and incredibly well built home has so much to offer with its generous room sizes, plot position, plot size and not to mention the beautiful Parquet flooring throughout most of the ground floor. Recently it has had a few upgrades with the kitchen being a stand out space now and there's still huge potential with excellent rooms sizes. Inside you have a spacious entrance hall, bright and airy lounge, downstairs w.c., sitting room with media wall, kitchen, utility room, rear porch with access to the garage, first floor landing, study, three double bedrooms and family bathroom with separate w.c.. Outside given the house is centred within the plot there are wrap around gardens, some tarmacked allowing for plenty of off road parking with carport and garage. With tonnes of potential this property really must be viewed to appreciate all it has to offer, for further information or to book your viewing please give us a call.