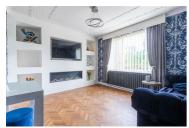

Hall 9'4" x 8'10" (2.86 x 2.70)

Bedroom one  $15'10" \times 12'8" (4.85 \times 3.88)$ 

WC  $3'1" \times 8'9" (0.95 \times 2.69)$ 

Lounge  $16'2" \times 12'6" (4.95 \times 3.82)$ 

Bedroom two 11'3"  $\times$  13'6" (3.45  $\times$  4.14)