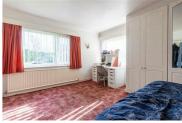

Hall 9'4" x 8'10" (2.86 x 2.70)

Bedroom one  $15'10" \times 12'8" (4.85 \times 3.88)$ 

WC  $3'1" \times 8'9" (0.95 \times 2.69)$ 

Lounge  $16'2" \times 12'6" (4.95 \times 3.82)$ 

Bedroom two 11'3"  $\times$  13'6" (3.45  $\times$  4.14)