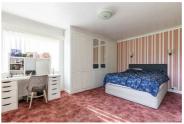

Hall 9'4" x 8'10" (2.86 x 2.70)

Bedroom one  $15'10" \times 12'8" (4.85 \times 3.88)$ 

WC  $3'1" \times 8'9" (0.95 \times 2.69)$ 

Lounge  $16'2" \times 12'6" (4.95 \times 3.82)$ 

Bedroom two 11'3"  $\times$  13'6" (3.45  $\times$  4.14)