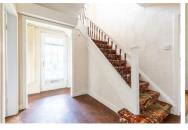

Hall 9'4" x 8'10" (2.86 x 2.70)

Bedroom one  $15'10" \times 12'8" (4.85 \times 3.88)$ 

WC  $3'1" \times 8'9" (0.95 \times 2.69)$ 

Lounge  $16'2" \times 12'6" (4.95 \times 3.82)$ 

Bedroom two 11'3"  $\times$  13'6" (3.45  $\times$  4.14)