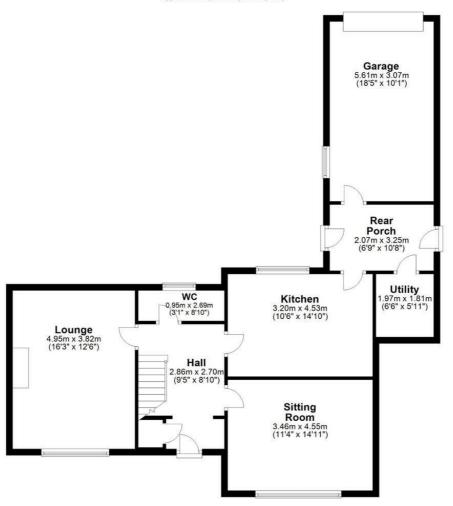

Hall 9'4" x 8'10" (2.86 x 2.70)

Bedroom one  $15'10" \times 12'8" (4.85 \times 3.88)$ 

WC  $3'1" \times 8'9" (0.95 \times 2.69)$ 

Lounge  $16'2" \times 12'6" (4.95 \times 3.82)$ 

Bedroom two 11'3"  $\times$  13'6" (3.45  $\times$  4.14)

Kitchen  $10'5" \times 14'10" (3.20 \times 4.53)$ 

Bedroom three  $10'7" \times 8'7" (3.24 \times 2.63)$ 

Rear porch  $6'9" \times 10'7" (2.07 \times 3.25)$ 

Landing

Study  $5'2" \times 5'0"$  (1.58 × 1.54) Bathroom  $6'5" \times 8'4"$  (1.97 × 2.56)

WC

### Ground Floor Approx. 92.3 sq. metres (993.6 sq. feet)

### Total area: approx. 157.9 sq. metres (1700.2 sq. feet)