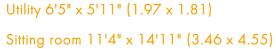

Kitchen  $10'5" \times 14'10" (3.20 \times 4.53)$ 

Bedroom three  $10'7" \times 8'7" (3.24 \times 2.63)$ 

Rear porch  $6'9" \times 10'7" (2.07 \times 3.25)$ 

Landing

Study  $5'2" \times 5'0"$  (1.58 × 1.54) Bathroom  $6'5" \times 8'4"$  (1.97 × 2.56)