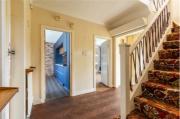

Hall 9'4" x 8'10" (2.86 x 2.70)

Bedroom one  $15'10" \times 12'8" (4.85 \times 3.88)$ 

WC  $3'1" \times 8'9" (0.95 \times 2.69)$ 

Lounge  $16'2" \times 12'6" (4.95 \times 3.82)$ 

Bedroom two 11'3"  $\times$  13'6" (3.45  $\times$  4.14)

Kitchen  $10'5" \times 14'10" (3.20 \times 4.53)$ 

Bedroom three  $10'7" \times 8'7" (3.24 \times 2.63)$ 

Rear porch  $6'9" \times 10'7" (2.07 \times 3.25)$ 

Landing

Study  $5'2" \times 5'0"$  (1.58 × 1.54) Bathroom  $6'5" \times 8'4"$  (1.97 × 2.56)