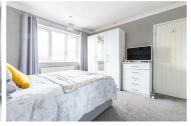

Landing

Bedroom one 12'4" x 11'5" (3.78 x 3.50)

Bedroom two  $11'6" \times 11'5" (3.51 \times 3.50)$ 

Bedroom three  $8'1" \times 7'6"$  (2.48 x 2.30)

Bathroom  $8'1" \times 6'0" (2.47 \times 1.83)$ 

Outside