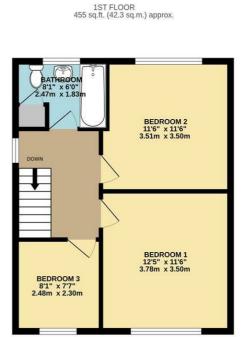

Landing

Bedroom one 12'4" x 11'5" (3.78 x 3.50)

Bedroom two  $11'6" \times 11'5" (3.51 \times 3.50)$ 

Bedroom three  $8'1" \times 7'6"$  (2.48 x 2.30)

Bathroom  $8'1" \times 6'0" (2.47 \times 1.83)$ 

Outside

GROUND FLOOR 675 sq.ft. (62.7 sq.m.) approx.

TOTAL FLOOR AREA: 1130 sq.ft. (104.9 sq.m.) approx.

Whilst every attempt has been made to ensure the accuracy of the floorplan contained here, measurements of doors, windows, rooms and any other items are approximate and no responsibility is taken for any error, omission or mis-statement. This plan is for illustrative purposes only and should be used as such by any prospective purchaser. The services, systems and appliances shown have not been tested and no guarantee as to their operability or efficiency can be given.