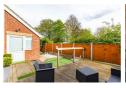

Landing

Bedroom one 12'4" x 11'5" (3.78 x 3.50)

Bedroom two  $11'6" \times 11'5" (3.51 \times 3.50)$ 

Bedroom three  $8'1" \times 7'6"$  (2.48 x 2.30)

Bathroom  $8'1" \times 6'0" (2.47 \times 1.83)$ 

Outside