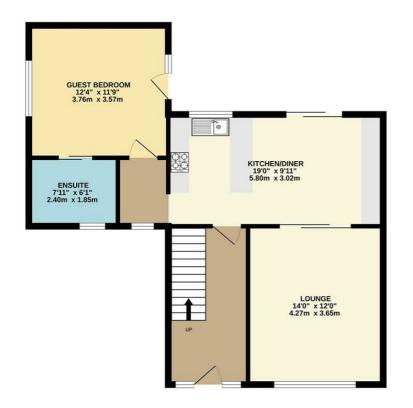

Entrance

Kitchen diner  $19'0" \times 9'10" (5.80 \times 3.02)$ 

Lounge  $14'0" \times 11'11" (4.27 \times 3.65)$ 

Reception room / Bedroom four  $12'4" \times 11'8" (3.76 \times 3.57)$ 

Shower room  $7'10" \times 6'0" (2.40 \times 1.85)$ 

Landing

Bedroom one 12'4" x 11'5" (3.78 x 3.50)

Bedroom two  $11'6" \times 11'5" (3.51 \times 3.50)$ 

Bedroom three  $8'1" \times 7'6"$  (2.48 x 2.30)

Bathroom  $8'1" \times 6'0" (2.47 \times 1.83)$ 

Outside

GROUND FLOOR 675 sq.ft. (62.7 sq.m.) approx.

TOTAL FLOOR AREA: 1130 sq.ft. (104.9 sq.m.) approx.

Whilst every attempt has been made to ensure the accuracy of the floorplan contained here, measurements of doors, windows, rooms and any other items are approximate and no responsibility is taken for any error, omission or mis-statement. This plan is for illustrative purposes only and should be used as such by any prospective purchaser. The services, systems and appliances shown have not been tested and no guarantee as to their operability or efficiency can be given.