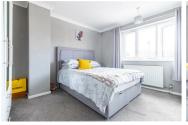

Landing

Bedroom one 12'4" x 11'5" (3.78 x 3.50)

Bedroom two  $11'6" \times 11'5" (3.51 \times 3.50)$ 

Bedroom three  $8'1" \times 7'6"$  (2.48 x 2.30)

Bathroom  $8'1" \times 6'0" (2.47 \times 1.83)$ 

Outside