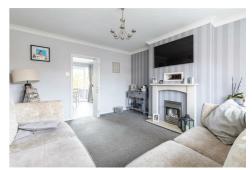

Entrance

Kitchen diner  $19'0" \times 9'10" (5.80 \times 3.02)$ 

Lounge  $14'0" \times 11'11" (4.27 \times 3.65)$ 

Reception room / Bedroom four  $12'4" \times 11'8" (3.76 \times 3.57)$ 

Shower room  $7'10" \times 6'0" (2.40 \times 1.85)$ 