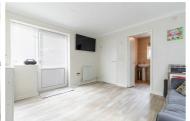

Entrance

Kitchen diner  $19'0" \times 9'10" (5.80 \times 3.02)$ 

Lounge  $14'0" \times 11'11" (4.27 \times 3.65)$ 

Reception room / Bedroom four  $12'4" \times 11'8" (3.76 \times 3.57)$ 

Shower room  $7'10" \times 6'0" (2.40 \times 1.85)$ 