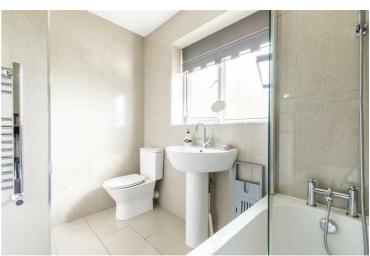

Landing

Bedroom one 12'4" x 11'5" (3.78 x 3.50)

Bedroom two  $11'6" \times 11'5" (3.51 \times 3.50)$ 

Bedroom three  $8'1" \times 7'6"$  (2.48 x 2.30)

Bathroom  $8'1" \times 6'0" (2.47 \times 1.83)$ 

Outside