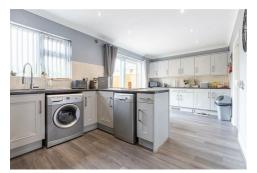

Entrance

Kitchen diner  $19'0" \times 9'10" (5.80 \times 3.02)$ 

Lounge  $14'0" \times 11'11" (4.27 \times 3.65)$ 

Reception room / Bedroom four  $12'4" \times 11'8" (3.76 \times 3.57)$ 

Shower room  $7'10" \times 6'0" (2.40 \times 1.85)$ 