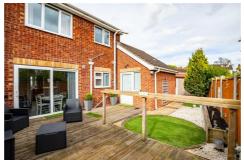

Landing

Bedroom one 12'4" x 11'5" (3.78 x 3.50)

Bedroom two  $11'6" \times 11'5" (3.51 \times 3.50)$ 

Bedroom three  $8'1" \times 7'6"$  (2.48 x 2.30)

Bathroom  $8'1" \times 6'0" (2.47 \times 1.83)$ 

Outside