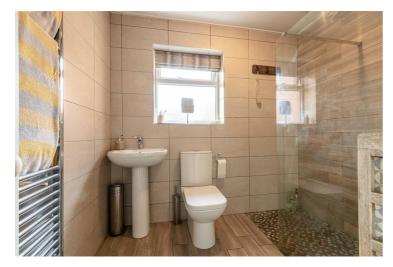

Entrance

Kitchen diner  $19'0" \times 9'10" (5.80 \times 3.02)$ 

Lounge  $14'0" \times 11'11" (4.27 \times 3.65)$ 

Reception room / Bedroom four  $12'4" \times 11'8" (3.76 \times 3.57)$ 

Shower room  $7'10" \times 6'0" (2.40 \times 1.85)$ 