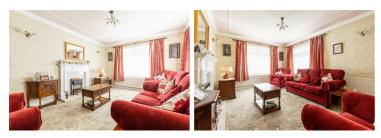

### Entrance hall

Kitchen 17'5" x 9'4" (5.32 x 2.86)

Lounge 16'0" x 11'5" (4.88 x 3.49)

Dining room 13'1" x 10'5" (4.00 x 3.20)

Bedroom one 12'0" x 10'5" (3.67 x 3.20)

Bedroom two 8'9" x 10'5" (2.69 x 3.20)