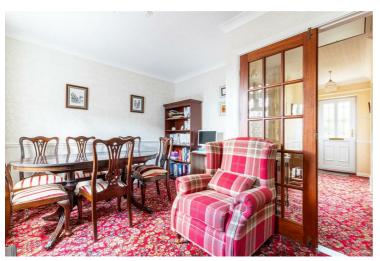

### Entrance hall

Kitchen 17'5" x 9'4" (5.32 x 2.86)

Lounge 16'0" x 11'5" (4.88 x 3.49)

Dining room 13'1" x 10'5" (4.00 x 3.20)

Bedroom one 12'0" x 10'5" (3.67 x 3.20)

Bedroom two 8'9" x 10'5" (2.69 x 3.20)