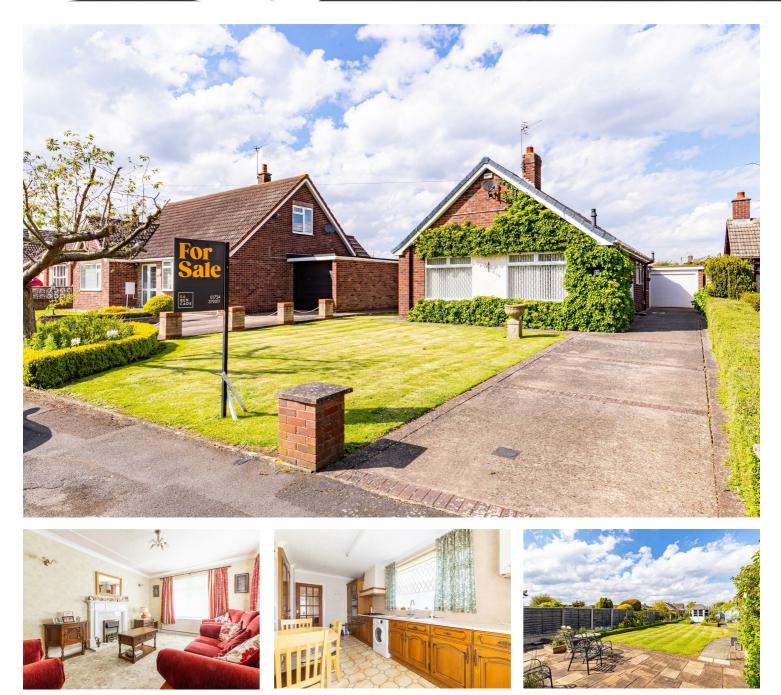

# 27 East Green, Scunthorpe, DN17 3QU £300,000

On an excellent plot in the popular village of Messingham is this two bedroom detached bungalow. This property has an entrance hall, kitchen, good size lounge, separate dining room, two double bedrooms, W.C. and shower room. Outside there is a great size private rear garden with a patio area, garage, workshop and off road parking for multiple vehicles to the front. Offered with no onward chain, this one is available to view now. Please call to book your viewing!

### Entrance hall

Kitchen 17'5" x 9'4" (5.32 x 2.86)

Lounge 16'0" x 11'5" (4.88 x 3.49)

Dining room 13'1" x 10'5" (4.00 x 3.20)

Bedroom one 12'0" x 10'5" (3.67 x 3.20)

Bedroom two 8'9" x 10'5" (2.69 x 3.20)

W.C. 2'11" x 7'2" (0.91 x 2.20) Shower room 6'7" x 7'2" (2.03 x 2.20)

Garage 15'11" x 8'7" (4.86 x 2.62) Workshop 8'2" x 8'7" (2.49 x 2.62)

Outside front