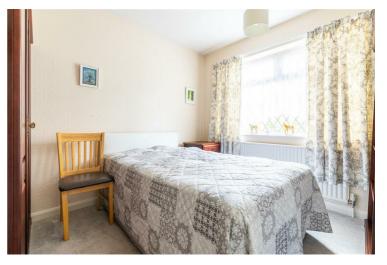

### Entrance hall

Kitchen 17'5" x 9'4" (5.32 x 2.86)

Lounge 16'0" x 11'5" (4.88 x 3.49)

Dining room 13'1" x 10'5" (4.00 x 3.20)

Bedroom one 12'0" x 10'5" (3.67 x 3.20)

Bedroom two 8'9" x 10'5" (2.69 x 3.20)