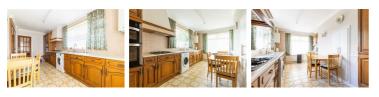

### Entrance hall

Kitchen 17'5" x 9'4" (5.32 x 2.86)

Lounge 16'0" x 11'5" (4.88 x 3.49)

Dining room 13'1" x 10'5" (4.00 x 3.20)

Bedroom one 12'0" x 10'5" (3.67 x 3.20)

Bedroom two 8'9" x 10'5" (2.69 x 3.20)