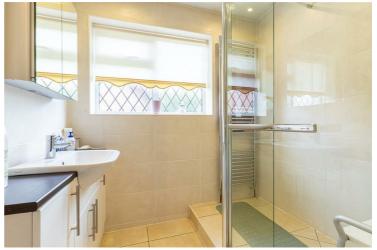

W.C. 2'11" x 7'2" (0.91 x 2.20) Shower room 6'7" x 7'2" (2.03 x 2.20)

Garage 15'11" x 8'7" (4.86 x 2.62) Workshop 8'2" x 8'7" (2.49 x 2.62)

Outside front