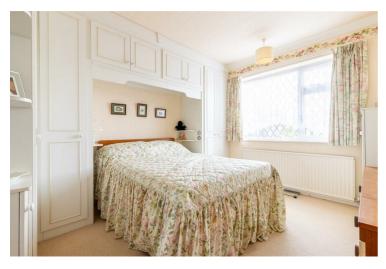

### Entrance hall

Kitchen 17'5" x 9'4" (5.32 x 2.86)

Lounge 16'0" x 11'5" (4.88 x 3.49)

Dining room 13'1" x 10'5" (4.00 x 3.20)

Bedroom one 12'0" x 10'5" (3.67 x 3.20)

Bedroom two 8'9" x 10'5" (2.69 x 3.20)