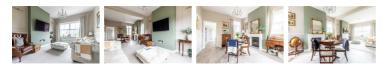

42 Kings Road, Barnetby, DN38 6HG

£210,000

Renovated by the current owners in keeping with its Victorian build and finished to a really high standard, this three bedroom end terrace home that is perfect to move straight in to. With fantastic decor throughout, this home is really special and is made up of a lounge, dining room, modern kitchen and shower room. Upstairs there are two double bedrooms and a great size single, there is also a shower room of the small bedroom. Outside there is a side garden with AstroTurf and parking and then to the rear there is a really great size garden laid with turf. Available for viewings now please call the office to book your appointment.

Lounge dining room  $26'10" \times 13'0" (8.19 \times 3.98)$ 

Kitchen 12'0" x 9'1" (3.68 x 2.79)

Bathroom  $7'5" \times 9'1" (2.28 \times 2.79)$ 

Landing Bedroom one  $13'7" \times 16'0"$  (4.16 x 4.90)

Bedroom two  $12'9" \times 9'7" (3.89 \times 2.94)$ 