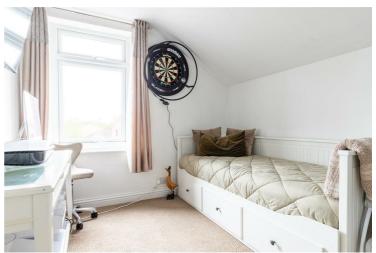

Bedroom three  $7'5" \times 9'1" (2.28 \times 2.79)$ 

En Suite 6'5" x 5'10" (1.97 x 1.78)

Outside