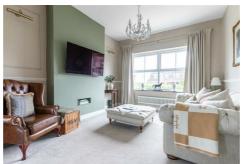

Lounge dining room  $26'10" \times 13'0" (8.19 \times 3.98)$ 

Kitchen 12'0" x 9'1" (3.68 x 2.79)

Bathroom  $7'5" \times 9'1" (2.28 \times 2.79)$ 

Landing Bedroom one  $13'7" \times 16'0"$  (4.16 x 4.90)

Bedroom two  $12'9" \times 9'7" (3.89 \times 2.94)$ 