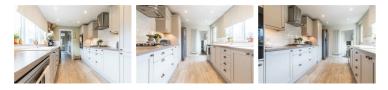

Lounge dining room  $26'10" \times 13'0" (8.19 \times 3.98)$ 

Kitchen 12'0" x 9'1" (3.68 x 2.79)

Bathroom  $7'5" \times 9'1" (2.28 \times 2.79)$ 

Landing Bedroom one  $13'7" \times 16'0"$  (4.16 x 4.90)

Bedroom two  $12'9" \times 9'7" (3.89 \times 2.94)$ 