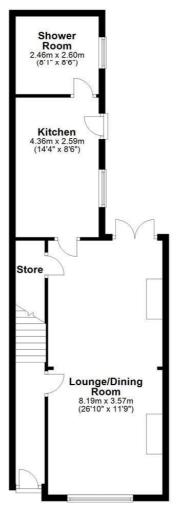

Lounge dining room  $26'10" \times 13'0" (8.19 \times 3.98)$ 

Kitchen 12'0" x 9'1" (3.68 x 2.79)

Bathroom  $7'5" \times 9'1" (2.28 \times 2.79)$ 

Landing Bedroom one  $13'7" \times 16'0"$  (4.16 x 4.90)

Bedroom two  $12'9" \times 9'7" (3.89 \times 2.94)$ 

Bedroom three  $7'5" \times 9'1" (2.28 \times 2.79)$ 

En Suite 6'5" x 5'10" (1.97 x 1.78)

Outside

## Ground Floor Approx. 54.5 sq. metres (586.5 sq. feet)

Total area: approx. 103.5 sq. metres (1113.8 sq. feet)