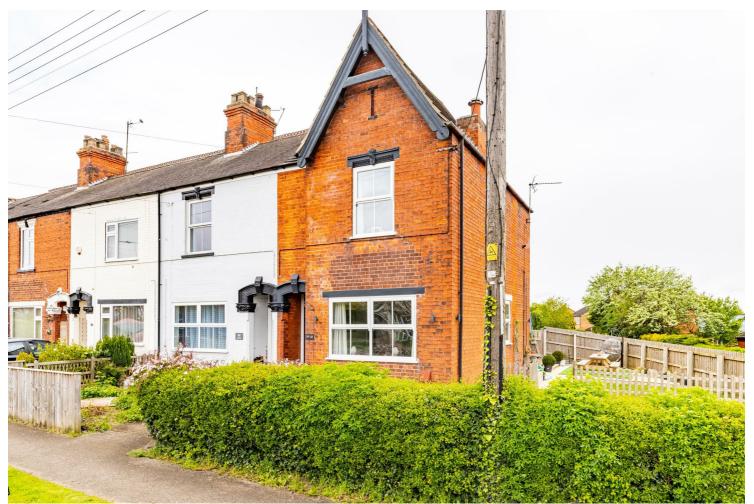

42 Kings Road, Barnetby, DN38 6HG

£210,000

Renovated by the current owners in keeping with its Victorian build and finished to a really high standard, this three bedroom end terrace home that is perfect to move straight in to. With fantastic decor throughout, this home is really special and is made up of a lounge, dining room, modern kitchen and shower room. Upstairs there are two double bedrooms and a great size single, there is also a shower room of the small bedroom. Outside there is a side garden with AstroTurf and parking and then to the rear there is a really great size garden laid with turf. Available for viewings now please call the office to book your appointment.