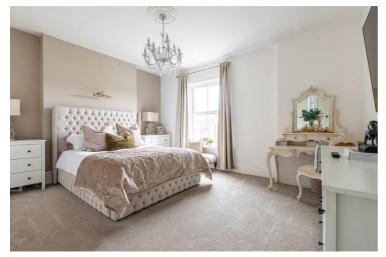

Lounge dining room  $26'10" \times 13'0" (8.19 \times 3.98)$ 

Kitchen 12'0" x 9'1" (3.68 x 2.79)

Bathroom  $7'5" \times 9'1" (2.28 \times 2.79)$ 

Landing Bedroom one  $13'7" \times 16'0"$  (4.16 x 4.90)

Bedroom two  $12'9" \times 9'7" (3.89 \times 2.94)$ 