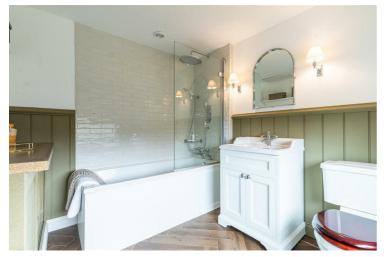

Lounge dining room  $26'10" \times 13'0" (8.19 \times 3.98)$ 

Kitchen 12'0" x 9'1" (3.68 x 2.79)

Bathroom  $7'5" \times 9'1" (2.28 \times 2.79)$ 

Landing Bedroom one  $13'7" \times 16'0"$  (4.16 x 4.90)

Bedroom two  $12'9" \times 9'7" (3.89 \times 2.94)$ 

Bedroom three  $7'5" \times 9'1" (2.28 \times 2.79)$ 

En Suite 6'5" x 5'10" (1.97 x 1.78)

Outside