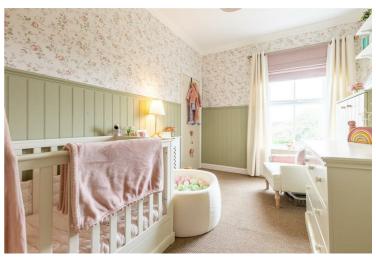

Lounge dining room  $26'10" \times 13'0" (8.19 \times 3.98)$ 

Kitchen 12'0" x 9'1" (3.68 x 2.79)

Bathroom  $7'5" \times 9'1" (2.28 \times 2.79)$ 

Landing Bedroom one  $13'7" \times 16'0"$  (4.16 x 4.90)

Bedroom two  $12'9" \times 9'7" (3.89 \times 2.94)$ 