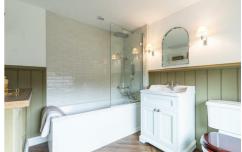

Lounge dining room  $26'10" \times 13'0" (8.19 \times 3.98)$ 

Kitchen 12'0" x 9'1" (3.68 x 2.79)

Bathroom  $7'5" \times 9'1" (2.28 \times 2.79)$ 

Landing Bedroom one  $13'7" \times 16'0"$  (4.16 x 4.90)

Bedroom two  $12'9" \times 9'7" (3.89 \times 2.94)$ 

Bedroom three  $7'5" \times 9'1" (2.28 \times 2.79)$ 

En Suite 6'5" x 5'10" (1.97 x 1.78)

Outside