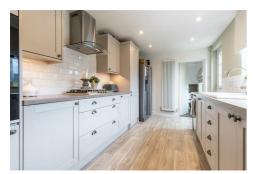

Lounge dining room  $26'10" \times 13'0" (8.19 \times 3.98)$ 

Kitchen 12'0" x 9'1" (3.68 x 2.79)

Bathroom  $7'5" \times 9'1" (2.28 \times 2.79)$ 

Landing Bedroom one  $13'7" \times 16'0"$  (4.16 x 4.90)

Bedroom two  $12'9" \times 9'7" (3.89 \times 2.94)$ 