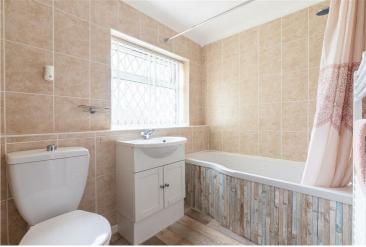

## Bedroom two 10'5" x 7'10" (3.19 x 2.40)

Bedroom three 12'11" x 6'4" (3.94 x 1.94)

Bathroom 5'10" x 8'2" (1.78 x 2.50)