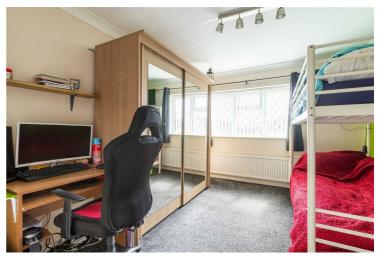

## Bedroom two 10'5" x 7'10" (3.19 x 2.40)

Bedroom three 12'11" x 6'4" (3.94 x 1.94)

Bathroom 5'10" x 8'2" (1.78 x 2.50)