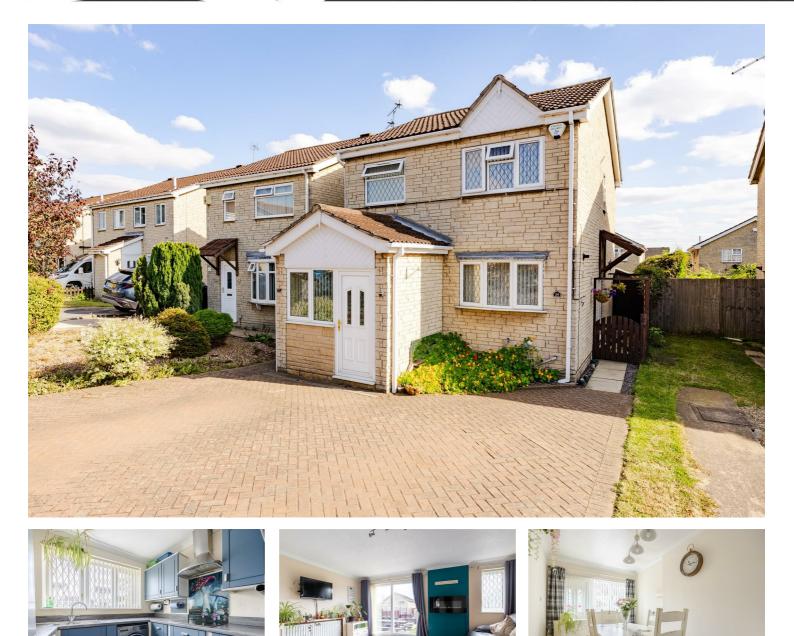

# 14 Langley Drive, Scunthorpe, DN16 3TY £175,000

Three bedroom detached family home in Bottesford that will be great for a first time buyer or young family with great school catchments within walking distance. Downstairs there is a kitchen, great size lounge that has patio doors on to the rear garden and a dining room. Upstairs there are three bedrooms, two of which are great doubles and a well proportioned single and a family bathroom. Outside there is a low maintenance south facing rear garden and off road parking for several cars to the front. Available for viewings now please call the office to book your appointment.

## Kitchen 9'6" x 8'2" (2.91 x 2.50)

Lounge 16'2" x 16'4" (4.93 x 4.99)

Dining room 13'5" x 7'10" (4.11 x 2.39)

Landing

Bedroom one 11'9" x 9'8" (3.60 x 2.96)

## Bedroom two 10'5" x 7'10" (3.19 x 2.40)

Bedroom three 12'11" x 6'4" (3.94 x 1.94)

Bathroom 5'10" x 8'2" (1.78 x 2.50)

#### Outside