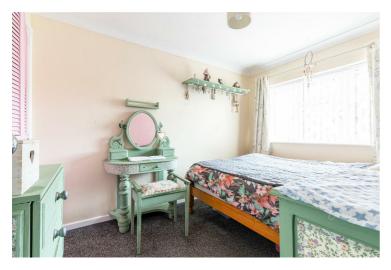

## Kitchen 9'6" x 8'2" (2.91 x 2.50)

Lounge 16'2" x 16'4" (4.93 x 4.99)

Dining room 13'5" x 7'10" (4.11 x 2.39)

Landing

Bedroom one 11'9" x 9'8" (3.60 x 2.96)

## Bedroom two 10'5" x 7'10" (3.19 x 2.40)

Bedroom three 12'11" x 6'4" (3.94 x 1.94)

Bathroom 5'10" x 8'2" (1.78 x 2.50)