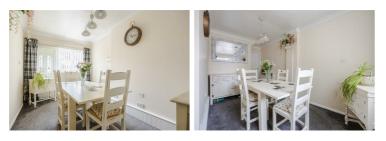

## Kitchen 9'6" x 8'2" (2.91 x 2.50)

Lounge 16'2" x 16'4" (4.93 x 4.99)

Dining room 13'5" x 7'10" (4.11 x 2.39)

Landing

Bedroom one 11'9" x 9'8" (3.60 x 2.96)