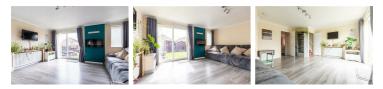

## Kitchen 9'6" x 8'2" (2.91 x 2.50)

Lounge 16'2" x 16'4" (4.93 x 4.99)

Dining room 13'5" x 7'10" (4.11 x 2.39)

Landing

Bedroom one 11'9" x 9'8" (3.60 x 2.96)