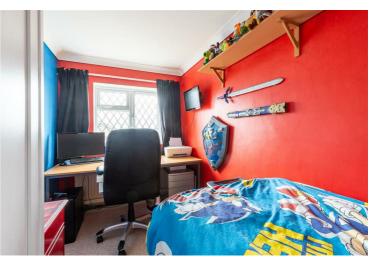

## Bedroom two 10'5" x 7'10" (3.19 x 2.40)

Bedroom three 12'11" x 6'4" (3.94 x 1.94)

Bathroom 5'10" x 8'2" (1.78 x 2.50)