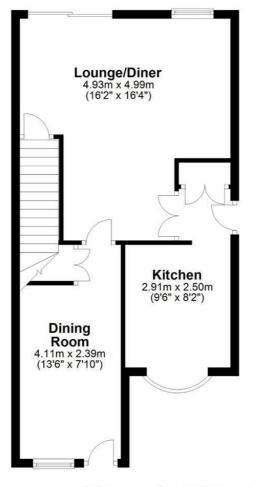

## Kitchen 9'6" x 8'2" (2.91 x 2.50)

Lounge 16'2" x 16'4" (4.93 x 4.99)

Dining room 13'5" x 7'10" (4.11 x 2.39)

Landing

Bedroom one 11'9" x 9'8" (3.60 x 2.96)

## Bedroom two 10'5" x 7'10" (3.19 x 2.40)

Bedroom three 12'11" x 6'4" (3.94 x 1.94)

Bathroom 5'10" x 8'2" (1.78 x 2.50)

### **Ground Floor**

Approx. 47.8 sq. metres (514.9 sq. feet)

Total area: approx. 89.4 sq. metres (962.0 sq. feet)