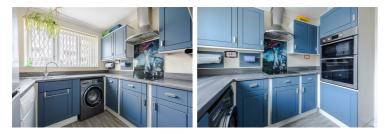

## Kitchen 9'6" x 8'2" (2.91 x 2.50)

Lounge 16'2" x 16'4" (4.93 x 4.99)

Dining room 13'5" x 7'10" (4.11 x 2.39)

Landing

Bedroom one 11'9" x 9'8" (3.60 x 2.96)