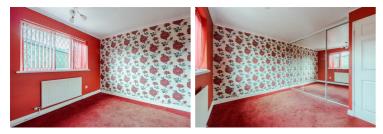

Lounge 16'3" x 10'9" (4.97 x 3.29)

Bedroom one 8'2" x 10'9" max (2.50 x 3.30 max )

Bedroom two  $8'2" \times 8'4" (2.50 \times 2.56)$ 

Bathroom 9'11" x 5'9" (3.03 x 1.76)

## Additional photos