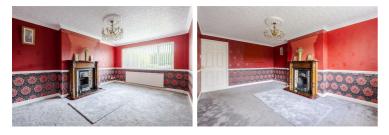

Lounge 16'3" x 10'9" (4.97 x 3.29)

Bedroom one 8'2" x 10'9" max (2.50 x 3.30 max )

Bedroom two  $8'2" \times 8'4" (2.50 \times 2.56)$ 

Bathroom 9'11" x 5'9" (3.03 x 1.76)

## Additional photos