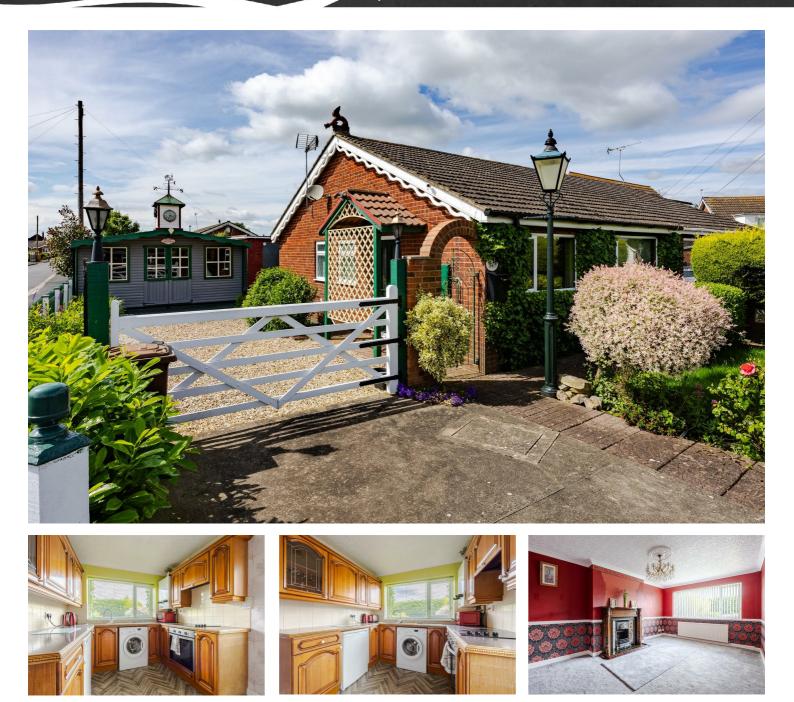

# 41 The Meadows, Scunthorpe, DN17 3LW £159,950

Sat on a generous corner plot with low maintenance gardens, ample parking, a double garage with gated hardstanding and a fantastic summerhouse, this two bedroom bungalow is an ideal downsize. Available with no chain the property consists of a kitchen, lounge, two double bedrooms and a bathroom. Outside there is off road parking, secure garden, a double garage and also a summer house. Please get in touch to book a viewing. Kitchen 9'5" x 8'5" (2.88 x 2.57)

Lounge 16'3" x 10'9" (4.97 x 3.29)

Bedroom one 8'2" x 10'9" max (2.50 x 3.30 max )

Bedroom two  $8'2" \times 8'4" (2.50 \times 2.56)$ 

Bathroom 9'11" x 5'9" (3.03 x 1.76)

# Outside

## Summer house

## Double garage