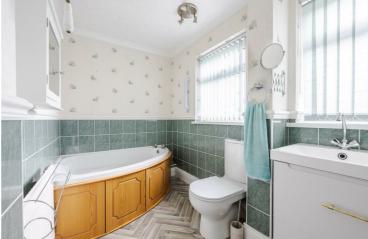

Lounge 16'3" x 10'9" (4.97 x 3.29)

Bedroom one 8'2" x 10'9" max (2.50 x 3.30 max )

Bedroom two  $8'2" \times 8'4" (2.50 \times 2.56)$ 

Bathroom 9'11" x 5'9" (3.03 x 1.76)