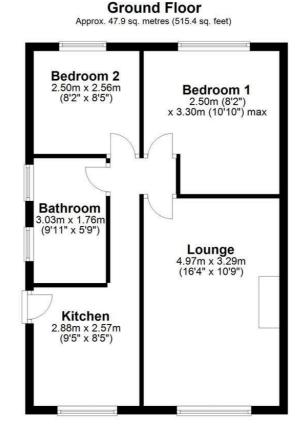

# 41 The Meadows, Scunthorpe, DN17 3LW £159,950

Sat on a generous corner plot with low maintenance gardens, ample parking, a double garage with gated hardstanding and a fantastic summerhouse, this two bedroom bungalow is an ideal downsize. Available with no chain the property consists of a kitchen, lounge, two double bedrooms and a bathroom. Outside there is off road parking, secure garden, a double garage and also a summer house. Please get in touch to book a viewing. Kitchen 9'5" x 8'5" (2.88 x 2.57)

Lounge 16'3" x 10'9" (4.97 x 3.29)

Bedroom one 8'2" x 10'9" max (2.50 x 3.30 max )

Bedroom two  $8'2" \times 8'4" (2.50 \times 2.56)$ 

Bathroom 9'11" x 5'9" (3.03 x 1.76)