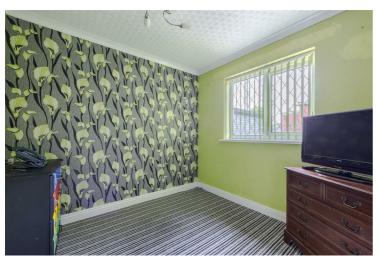

Lounge 16'3" x 10'9" (4.97 x 3.29)

Bedroom one 8'2" x 10'9" max (2.50 x 3.30 max )

Bedroom two  $8'2" \times 8'4" (2.50 \times 2.56)$ 

Bathroom 9'11" x 5'9" (3.03 x 1.76)