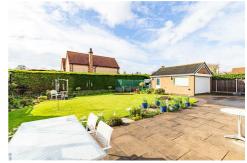

#### 









E

BEN

CADE

4 Paul Lane, DN15 OAR £350,000

Beautifully presented and spacious detached bungalow in a lovely position within Appleby. Upgraded throughout by the current owners we have a quality finish throughout with an open plan bespoke kitchen, modern shower room, new roof, double glazing and more, ideal for those that want to 'just move in and enjoy'. Sat on a private south facing plot with excellent surrounding gardens, the driveway leads down the side to the double garage, but also sweeps around the front for additional parking and turning space. Quality throughout and available to view, please contact us to book.

#### Hallway

Lounge 26'0" x 12'11" (7.93 x 3.96)



# Kitchen 11'10" x 17'7" (3.61 x 5.36)



## Additional kitchen photos



#### Bedroom one 10'11" x 13'11" (3.34 x