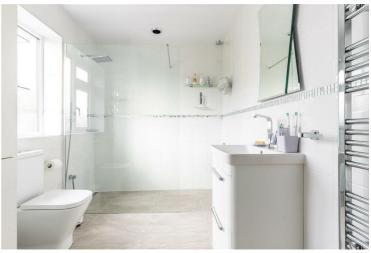

## Bathroom 6'11" x 12'8" (2.11 x 3.88)

## W.C.

Outside front

Double garage 18'10" x 15'3" (5.76 x 4.67)