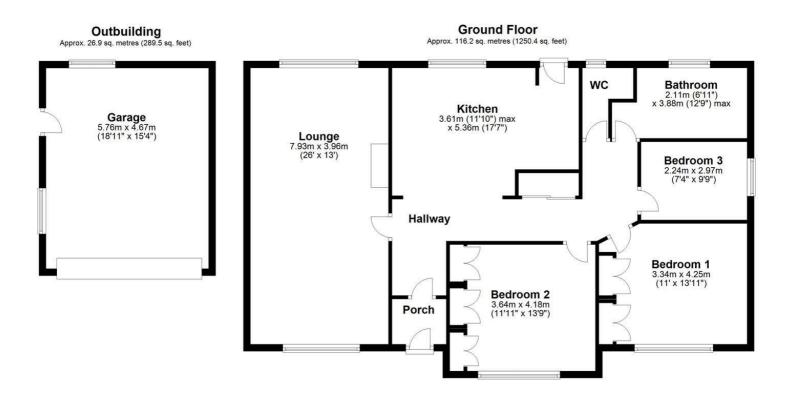

#### Hallway

Lounge 26'0" x 12'11" (7.93 x 3.96)

# Kitchen 11'10" x 17'7" (3.61 x 5.36)

#### Bedroom one 10'11" x 13'11" (3.34 x 4.25)

Bedroom two 11'11" x 13'8" (3.64 x 4.18)

## Bedroom three 7'4" x 9'8" (2.24 x 2.97 )

## Bathroom 6'11" x 12'8" (2.11 x 3.88)

## W.C.

Outside front

Double garage 18'10" x 15'3" (5.76 x 4.67)

#### Outside rear

Total area: approx. 143.1 sq. metres (1539.9 sq. feet)