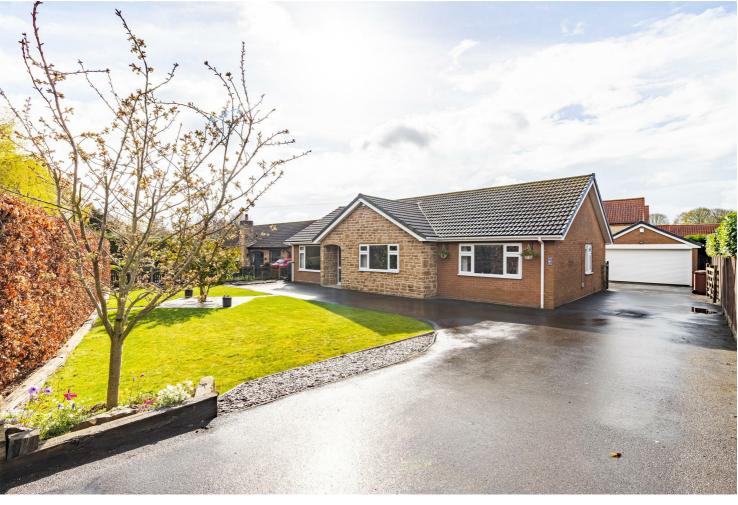

#### 

E

BEN

CADE

4 Paul Lane, DN15 OAR £350,000

Beautifully presented and spacious detached bungalow in a lovely position within Appleby. Upgraded throughout by the current owners we have a quality finish throughout with an open plan bespoke kitchen, modern shower room, new roof, double glazing and more, ideal for those that want to 'just move in and enjoy'. Sat on a private south facing plot with excellent surrounding gardens, the driveway leads down the side to the double garage, but also sweeps around the front for additional parking and turning space. Quality throughout and available to view, please contact us to book.