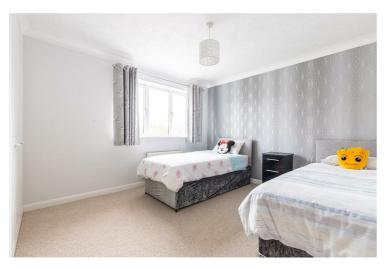

## Dining room $10^{\prime}7" \times 9^{\prime}3"$ (3.24 $\times$ 2.82 )

Utility 4'11" x 6'4" (1.50 x 1.95 )

W.C

Landing

Bedroom one 14'6" x 11'4" (4.44 x 3.47)

En suite 6'0" x 7'3" (1.85 x 2.22)

Bedroom two 10'10" x 12'1" (3.32 x 3.70)

Bedroom three 11'1" x 11'3" (3.40 x 3.44)

Bedroom four 7'10" x 11'1" (2.40 x 3.40)

Shower bathroom 8'7" x 10'3" (2.62 x 3.14)

Outside

Garage 17'0" x 15'11" (5.20 x 4.86)

Floor Plan

Total area: approx. 169.4 sq. metres (1823.1 sq. feet)