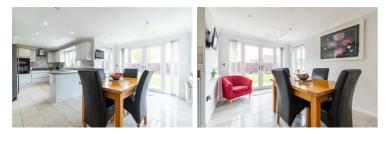

**Entrance Hall** 

Lounge 16'9" x 11'4" (5.12 x 3.47)

Kitchen Diner 10'7" x 23'5" (3.24 x 7.14 )

Additional kitchen photos