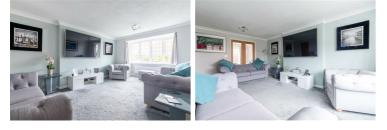

**Entrance Hall** 

Lounge 16'9" x 11'4" (5.12 x 3.47)

Kitchen Diner 10'7" x 23'5" (3.24 x 7.14 )

Additional kitchen photos