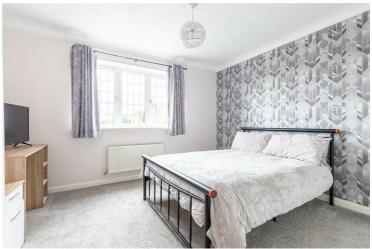

## Dining room $10^{\prime}7" \times 9^{\prime}3"$ (3.24 $\times$ 2.82 )

Utility 4'11" x 6'4" (1.50 x 1.95 )

W.C

Landing

Bedroom one 14'6" x 11'4" (4.44 x 3.47)

En suite 6'0" x 7'3" (1.85 x 2.22)

Bedroom two 10'10" x 12'1" (3.32 x 3.70)