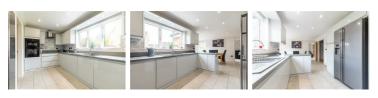

**Entrance Hall** 

Lounge 16'9" x 11'4" (5.12 x 3.47)

Kitchen Diner 10'7" x 23'5" (3.24 x 7.14 )

Additional kitchen photos