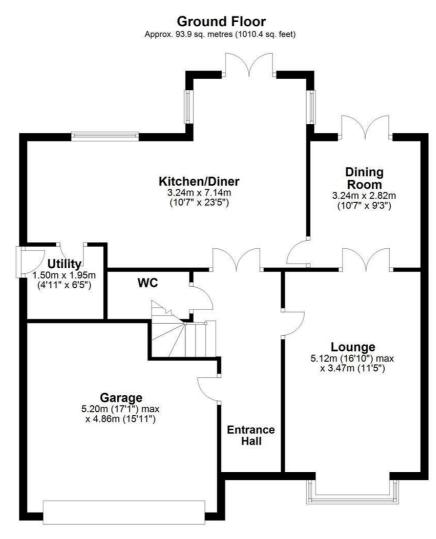

**Entrance Hall** 

Lounge 16'9" x 11'4" (5.12 x 3.47)

Kitchen Diner 10'7" x 23'5" (3.24 x 7.14 )

Additional kitchen photos

## Dining room $10^{\prime}7" \times 9^{\prime}3"$ (3.24 $\times$ 2.82 )

Utility 4'11" x 6'4" (1.50 x 1.95 )

W.C

Landing

Bedroom one 14'6" x 11'4" (4.44 x 3.47)

En suite 6'0" x 7'3" (1.85 x 2.22)

Bedroom two 10'10" x 12'1" (3.32 x 3.70)

Bedroom three 11'1" x 11'3" (3.40 x 3.44)

Bedroom four 7'10" x 11'1" (2.40 x 3.40)

Shower bathroom 8'7" x 10'3" (2.62 x 3.14)

Outside

Garage 17'0" x 15'11" (5.20 x 4.86)

Floor Plan

Total area: approx. 169.4 sq. metres (1823.1 sq. feet)