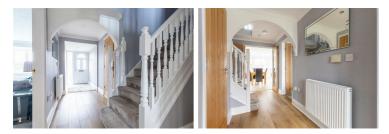

**Entrance Hall** 

Lounge 16'9" x 11'4" (5.12 x 3.47)

Kitchen Diner 10'7" x 23'5" (3.24 x 7.14 )

Additional kitchen photos