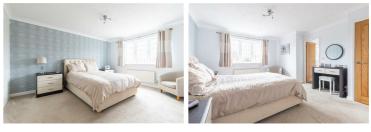

## Dining room $10^{\prime}7" \times 9^{\prime}3"$ (3.24 $\times$ 2.82 )

Utility 4'11" x 6'4" (1.50 x 1.95 )

W.C

Landing

Bedroom one 14'6" x 11'4" (4.44 x 3.47)

En suite 6'0" x 7'3" (1.85 x 2.22)

Bedroom two 10'10" x 12'1" (3.32 x 3.70)