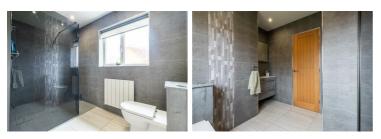

Bedroom three 11'1" x 11'3" (3.40 x 3.44)

Bedroom four 7'10" x 11'1" (2.40 x 3.40)

Shower bathroom 8'7" x 10'3" (2.62 x 3.14)

Outside

Garage 17'0" x 15'11" (5.20 x 4.86)

Floor Plan

Total area: approx. 169.4 sq. metres (1823.1 sq. feet)