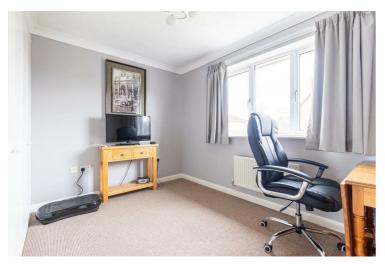

Bedroom three 11'1" x 11'3" (3.40 x 3.44)

Bedroom four 7'10" x 11'1" (2.40 x 3.40)

Shower bathroom 8'7" x 10'3" (2.62 x 3.14)

Outside

Garage 17'0" x 15'11" (5.20 x 4.86)

Floor Plan

Total area: approx. 169.4 sq. metres (1823.1 sq. feet)