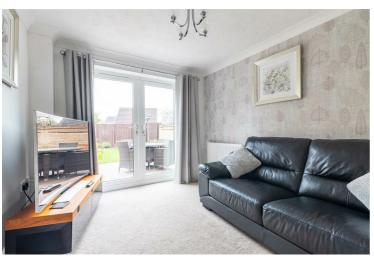

**Entrance Hall** 

Lounge 16'9" x 11'4" (5.12 x 3.47)

Kitchen Diner 10'7" x 23'5" (3.24 x 7.14 )

Additional kitchen photos