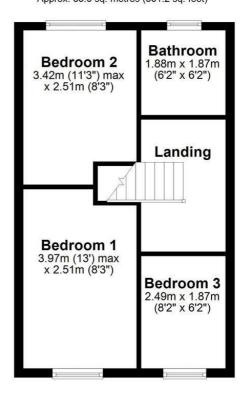

## Entrance

W.C.

Lounge  $11'10" \times 14'8" (3.61 \times 4.48)$ 

Kitchen diner  $9'6" \times 14'8" (2.90 \times 4.48)$ 

Landing

Bedroom one  $13'0" \max \times 8'2" (3.97 \max \times 2.51)$ 

Bedroom two  $11'2" \max \times 8'2" (3.42 \max \times 2.51)$ 

Bedroom three  $8'2" \times 6'1" (2.49 \times 1.87)$ 

Bathroom  $6'2" \times 6'1" (1.88 \times 1.87)$ 

Outside

Ground Floor
Approx. 37.1 sq. metres (399.5 sq. feet)

Kitchen/Diner
2.90m x 4.48m
(9'6" x 14'8")

Lounge
3.61m x 4.48m
(11'10" x 14'8")

First Floor Approx. 33.6 sq. metres (361.2 sq. feet)

Total area: approx. 70.7 sq. metres (760.7 sq. feet)