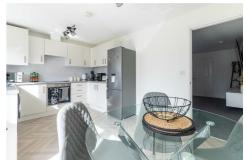

18 Grange View, Winterton, DN15 9FH

£165,000

A three bedroom semi-detached home in Winterton, ideal for a first time buy or family home. Immaculately presented by the current owners and neutrally decorated throughout this one is ready to move straight in to. The property consists of a lounge, kitchen diner across the back of the property and a downstairs W.C. Upstairs there are two double bedrooms, a good size single bedroom and a modern family bathroom. Outside there is a low maintenance rear garden and off road parking to the front. Please contact us for more information or to book a viewing.

## Entrance

W.C.

Lounge  $11'10" \times 14'8" (3.61 \times 4.48)$ 

Kitchen diner  $9'6" \times 14'8" (2.90 \times 4.48)$ 

Landing

Bedroom one  $13'0" \max \times 8'2" (3.97 \max \times 2.51)$ 

Bedroom two  $11'2" \max \times 8'2" (3.42 \max \times 2.51)$ 