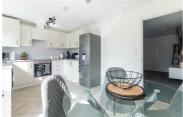

18 Grange View, Winterton, DN15 9FH

£165,000

A three bedroom semi-detached home in Winterton, ideal for a first time buy or family home. Immaculately presented by the current owners and neutrally decorated throughout this one is ready to move straight in to. The property consists of a lounge, kitchen diner across the back of the property and a downstairs W.C. Upstairs there are two double bedrooms, a good size single bedroom and a modern family bathroom. Outside there is a low maintenance rear garden and off road parking to the front. Please contact us for more information or to book a viewing.

## Entrance

W.C.

Lounge  $11'10" \times 14'8" (3.61 \times 4.48)$ 

Kitchen diner  $9'6" \times 14'8" (2.90 \times 4.48)$ 

Landing

Bedroom one  $13'0" \max \times 8'2" (3.97 \max \times 2.51)$ 

Bedroom two  $11'2" \max \times 8'2" (3.42 \max \times 2.51)$ 