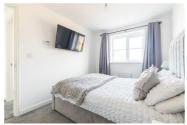

## Entrance

W.C.

Lounge  $11'10" \times 14'8" (3.61 \times 4.48)$ 

Kitchen diner  $9'6" \times 14'8" (2.90 \times 4.48)$ 

Landing

Bedroom one  $13'0" \max \times 8'2" (3.97 \max \times 2.51)$ 

Bedroom two  $11'2" \max \times 8'2" (3.42 \max \times 2.51)$ 