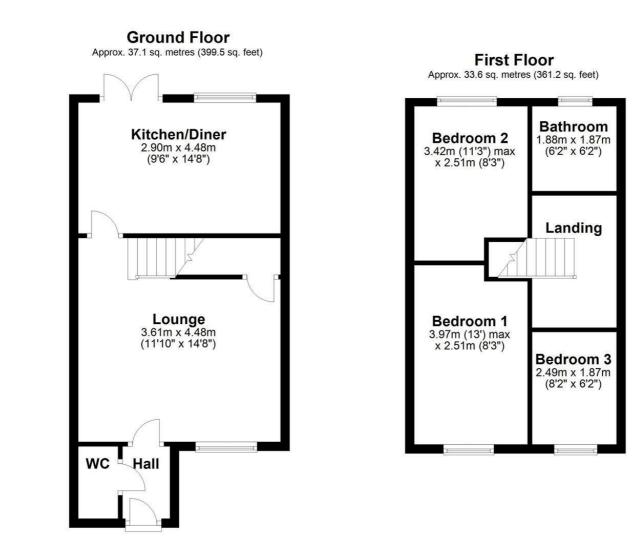

#### Entrance

# W.C.

### Lounge 11'10" x 14'8" (3.61 x 4.48)

#### Kitchen diner 9'6" x 14'8" (2.90 x 4.48)

## Landing

Bedroom one 13'0" max x 8'2" (3.97 max x 2.51)

Bedroom two 11'2" max x 8'2" (3.42 max x 2.51)

# Bedroom three $8'2" \times 6'1" (2.49 \times 1.87)$

Bathroom 6'2" x 6'1" (1.88 x 1.87)

Outside

Total area: approx. 70.7 sq. metres (760.7 sq. feet)