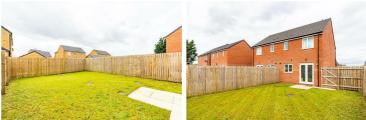

# Bedroom three $8'2" \times 6'1" (2.49 \times 1.87)$

Bathroom 6'2" x 6'1" (1.88 x 1.87)

Outside

Total area: approx. 70.7 sq. metres (760.7 sq. feet)