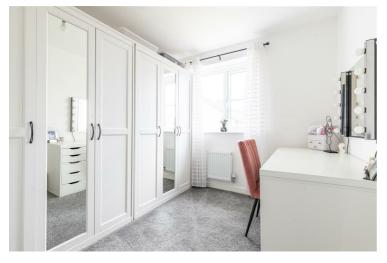

## Landing

Bedroom one 13'0" max x 8'2" (3.97 max x 2.51)

Bedroom two 11'2" max x 8'2" (3.42 max x 2.51)

# Bedroom three $8'2" \times 6'1" (2.49 \times 1.87)$

Bathroom 6'2" x 6'1" (1.88 x 1.87)

Outside

Total area: approx. 70.7 sq. metres (760.7 sq. feet)