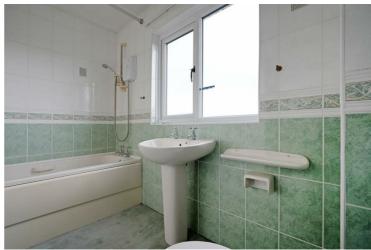

# Bedroom Two 14'1" x 12'2" (4.30 x 3.71)

Bedroom Three 8'8" x 11'8" (2.66 x 3.57)

Family bathroom 5'5" x 8'9" (1.67 x 2.69)