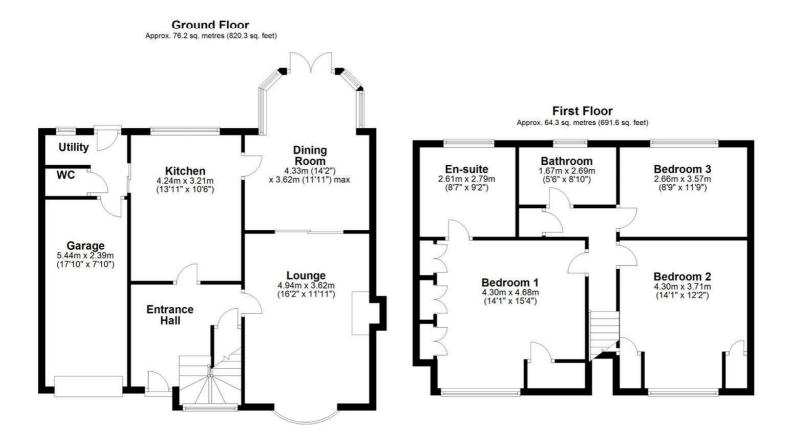

### Entrance Hall

Kitchen  $13'10" \times 10'6" (4.24 \times 3.21)$ 

Utility Room

W.C.

Lounge 16'2" x 11'10" (4.94 x 3.62)

Dining Room 14'2" x 11'10" max (4.33 x 3.62 max)

First floor landing Bedroom One 14'1" x 15'4" (4.30 x 4.68)

En suite 8'6" x 9'1" (2.61 x 2.79)

# Bedroom Two 14'1" x 12'2" (4.30 x 3.71)

Bedroom Three 8'8" x 11'8" (2.66 x 3.57)

Family bathroom 5'5" x 8'9" (1.67 x 2.69)

#### Outside

Garage 17'10" x 7'10" (5.44 x 2.39)

## Area Map

Total area: approx. 140.5 sq. metres (1511.9 sq. feet)

**Energy Efficiency Graph** 