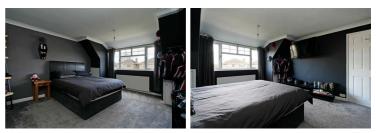

# Bedroom Two 14'1" x 12'2" (4.30 x 3.71)

Bedroom Three 8'8" x 11'8" (2.66 x 3.57)

Family bathroom 5'5" x 8'9" (1.67 x 2.69)