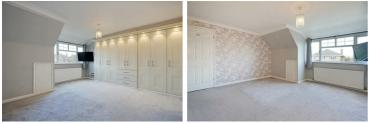

# Bedroom Two 14'1" x 12'2" (4.30 x 3.71)

Bedroom Three 8'8" x 11'8" (2.66 x 3.57)

Family bathroom 5'5" x 8'9" (1.67 x 2.69)