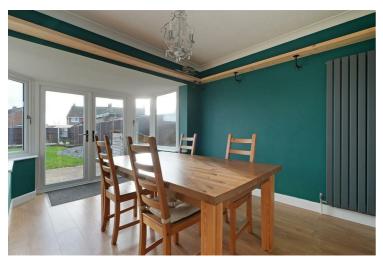

### Entrance Hall

Kitchen  $13'10" \times 10'6" (4.24 \times 3.21)$ 

Utility Room

W.C.

Lounge 16'2" x 11'10" (4.94 x 3.62)

Dining Room 14'2" x 11'10" max (4.33 x 3.62 max)

First floor landing Bedroom One 14'1" x 15'4" (4.30 x 4.68)