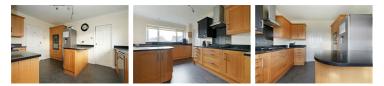

### Entrance Hall

Kitchen  $13'10" \times 10'6" (4.24 \times 3.21)$ 

Utility Room

W.C.

Lounge 16'2" x 11'10" (4.94 x 3.62)

Dining Room 14'2" x 11'10" max (4.33 x 3.62 max)

First floor landing Bedroom One 14'1" x 15'4" (4.30 x 4.68)