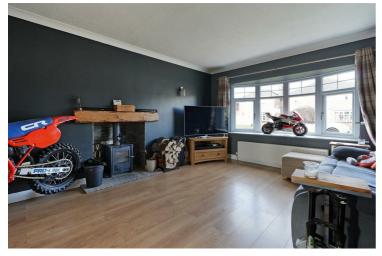

### Entrance Hall

Kitchen  $13'10" \times 10'6" (4.24 \times 3.21)$ 

Utility Room

W.C.

Lounge 16'2" x 11'10" (4.94 x 3.62)

Dining Room 14'2" x 11'10" max (4.33 x 3.62 max)

First floor landing Bedroom One 14'1" x 15'4" (4.30 x 4.68)