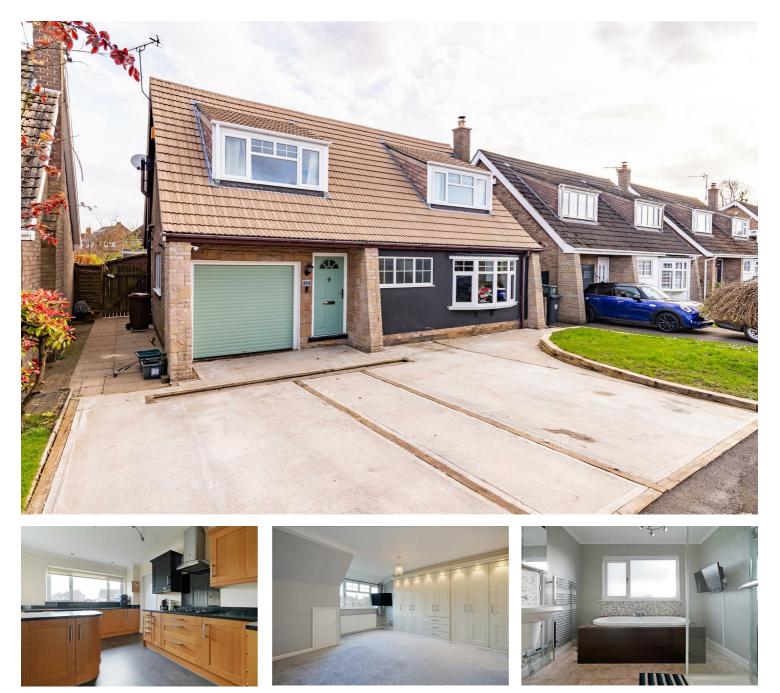

# 12 Beechwood Drive, Brigg, DN20 9AR £290,000

Formerly a four bed home but has been altered to create a very spacious three bedroom, two bathroom detached family home on an excellent size south plot in the sought after Village of Scawby. On a quiet private road it has a really good layout with great rooms sizes and the potential for a an open plan kitchen diner. Downstairs the property has an entrance hall, great size lounge with a log burner, kitchen, dining room, utility and downstairs W.C. Upstairs there are three double bedrooms, the master having a four piece en suite and a further family bathroom. Outside there is a rear garden laid with turf and patio area and off road parking to the front. Available for viewings now, please call to book your appointment.

### Entrance Hall

Kitchen  $13'10" \times 10'6" (4.24 \times 3.21)$ 

Utility Room

W.C.

Lounge 16'2" x 11'10" (4.94 x 3.62)

Dining Room 14'2" x 11'10" max (4.33 x 3.62 max)

First floor landing Bedroom One 14'1" x 15'4" (4.30 x 4.68)