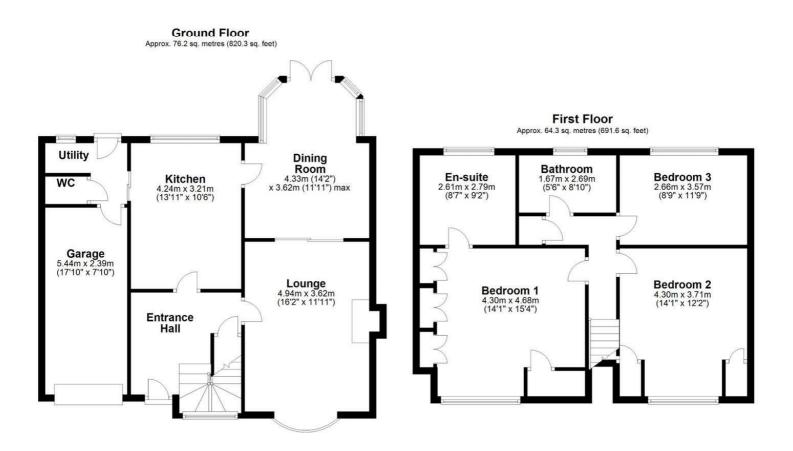

## **Entrance Hall**

Kitchen  $13'10" \times 10'6" (4.24 \times 3.21)$ 

**Utility Room** 

W.C.

Lounge 16'2" x 11'10" (4.94 x 3.62)

Dining Room  $14'2" \times 11'10" \max (4.33 \times 3.62 \max)$ 

First floor landing

Bedroom One 14'1" x 15'4" (4.30 x 4.68)

En suite  $8'6" \times 9'1" (2.61 \times 2.79)$ 

Bedroom Two  $14'1" \times 12'2" (4.30 \times 3.71)$ 

Bedroom Three  $8'8" \times 11'8" (2.66 \times 3.57)$ 

Family bathroom  $5'5" \times 8'9" (1.67 \times 2.69)$ 