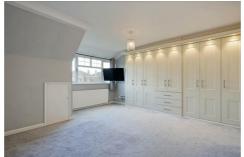

Bedroom One 14'1" x 15'4" (4.30 x 4.68)

En suite  $8'6" \times 9'1" (2.61 \times 2.79)$ 

Bedroom Two  $14'1" \times 12'2" (4.30 \times 3.71)$ 

Bedroom Three  $8'8" \times 11'8" (2.66 \times 3.57)$ 

Family bathroom  $5'5" \times 8'9" (1.67 \times 2.69)$ 