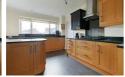

## **Entrance Hall**

Kitchen  $13'10" \times 10'6" (4.24 \times 3.21)$ 

**Utility Room** 

W.C.

Lounge 16'2" x 11'10" (4.94 x 3.62)

Dining Room  $14'2" \times 11'10" \max (4.33 \times 3.62 \max)$ 

First floor landing