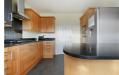

## **Entrance Hall**

Kitchen  $13'10" \times 10'6" (4.24 \times 3.21)$ 

**Utility Room** 

W.C.

Lounge 16'2" x 11'10" (4.94 x 3.62)

Dining Room  $14'2" \times 11'10" \max (4.33 \times 3.62 \max)$ 

First floor landing