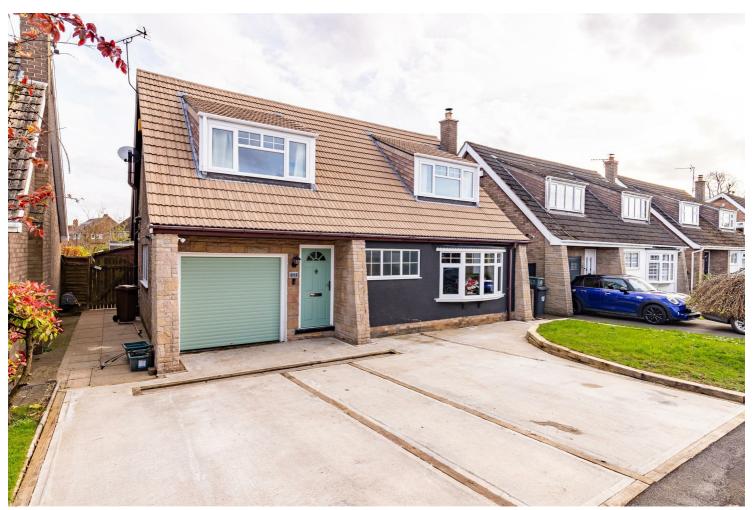

12 Beechwood Drive, Brigg, DN20 9AR £299,950

Formerly a four bed home but has been altered to create a very spacious three bedroom, two bathroom detached family home on an excellent size south plot in the sought after Village of Scawby. On a quiet private road it has a really good layout with great rooms sizes and the potential for a an open plan kitchen diner. Downstairs the property has an entrance hall, great size lounge with a log burner, kitchen, dining room, utility and downstairs W.C. Upstairs there are three double bedrooms, the master having a four piece en suite and a further family bathroom. Outside there is a rear garden laid with turf and patio area and off road parking to the front. Available for viewings now, please call to book your appointment.