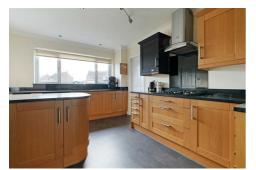

## **Entrance Hall**

Kitchen  $13'10" \times 10'6" (4.24 \times 3.21)$ 

**Utility Room** 

W.C.

Lounge 16'2" x 11'10" (4.94 x 3.62)

Dining Room  $14'2" \times 11'10" \max (4.33 \times 3.62 \max)$ 

First floor landing