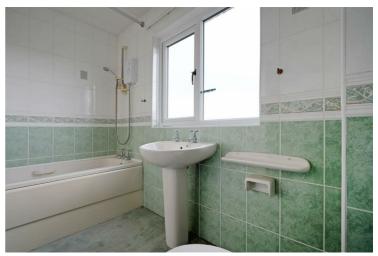

Bedroom One 14'1" x 15'4" (4.30 x 4.68)

En suite  $8'6" \times 9'1" (2.61 \times 2.79)$ 

Bedroom Two  $14'1" \times 12'2" (4.30 \times 3.71)$ 

Bedroom Three  $8'8" \times 11'8" (2.66 \times 3.57)$ 

Family bathroom  $5'5" \times 8'9" (1.67 \times 2.69)$ 