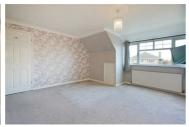

Bedroom One 14'1" x 15'4" (4.30 x 4.68)

En suite  $8'6" \times 9'1" (2.61 \times 2.79)$ 

Bedroom Two  $14'1" \times 12'2" (4.30 \times 3.71)$ 

Bedroom Three  $8'8" \times 11'8" (2.66 \times 3.57)$ 

Family bathroom  $5'5" \times 8'9" (1.67 \times 2.69)$ 