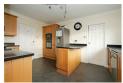

## **Entrance Hall**

Kitchen  $13'10" \times 10'6" (4.24 \times 3.21)$ 

**Utility Room** 

W.C.

Lounge 16'2" x 11'10" (4.94 x 3.62)

Dining Room  $14'2" \times 11'10" \max (4.33 \times 3.62 \max)$ 

First floor landing