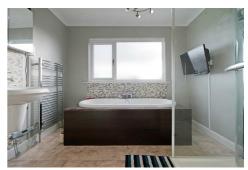

Bedroom One 14'1" x 15'4" (4.30 x 4.68)

En suite  $8'6" \times 9'1" (2.61 \times 2.79)$ 

Bedroom Two  $14'1" \times 12'2" (4.30 \times 3.71)$ 

Bedroom Three  $8'8" \times 11'8" (2.66 \times 3.57)$ 

Family bathroom  $5'5" \times 8'9" (1.67 \times 2.69)$ 