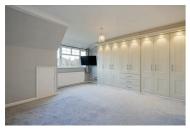

Bedroom One 14'1" x 15'4" (4.30 x 4.68)

En suite  $8'6" \times 9'1" (2.61 \times 2.79)$ 

Bedroom Two  $14'1" \times 12'2" (4.30 \times 3.71)$ 

Bedroom Three  $8'8" \times 11'8" (2.66 \times 3.57)$ 

Family bathroom  $5'5" \times 8'9" (1.67 \times 2.69)$ 