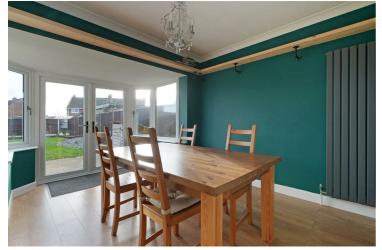

## **Entrance Hall**

Kitchen  $13'10" \times 10'6" (4.24 \times 3.21)$ 

**Utility Room** 

W.C.

Lounge 16'2" x 11'10" (4.94 x 3.62)

Dining Room  $14'2" \times 11'10" \max (4.33 \times 3.62 \max)$ 

First floor landing